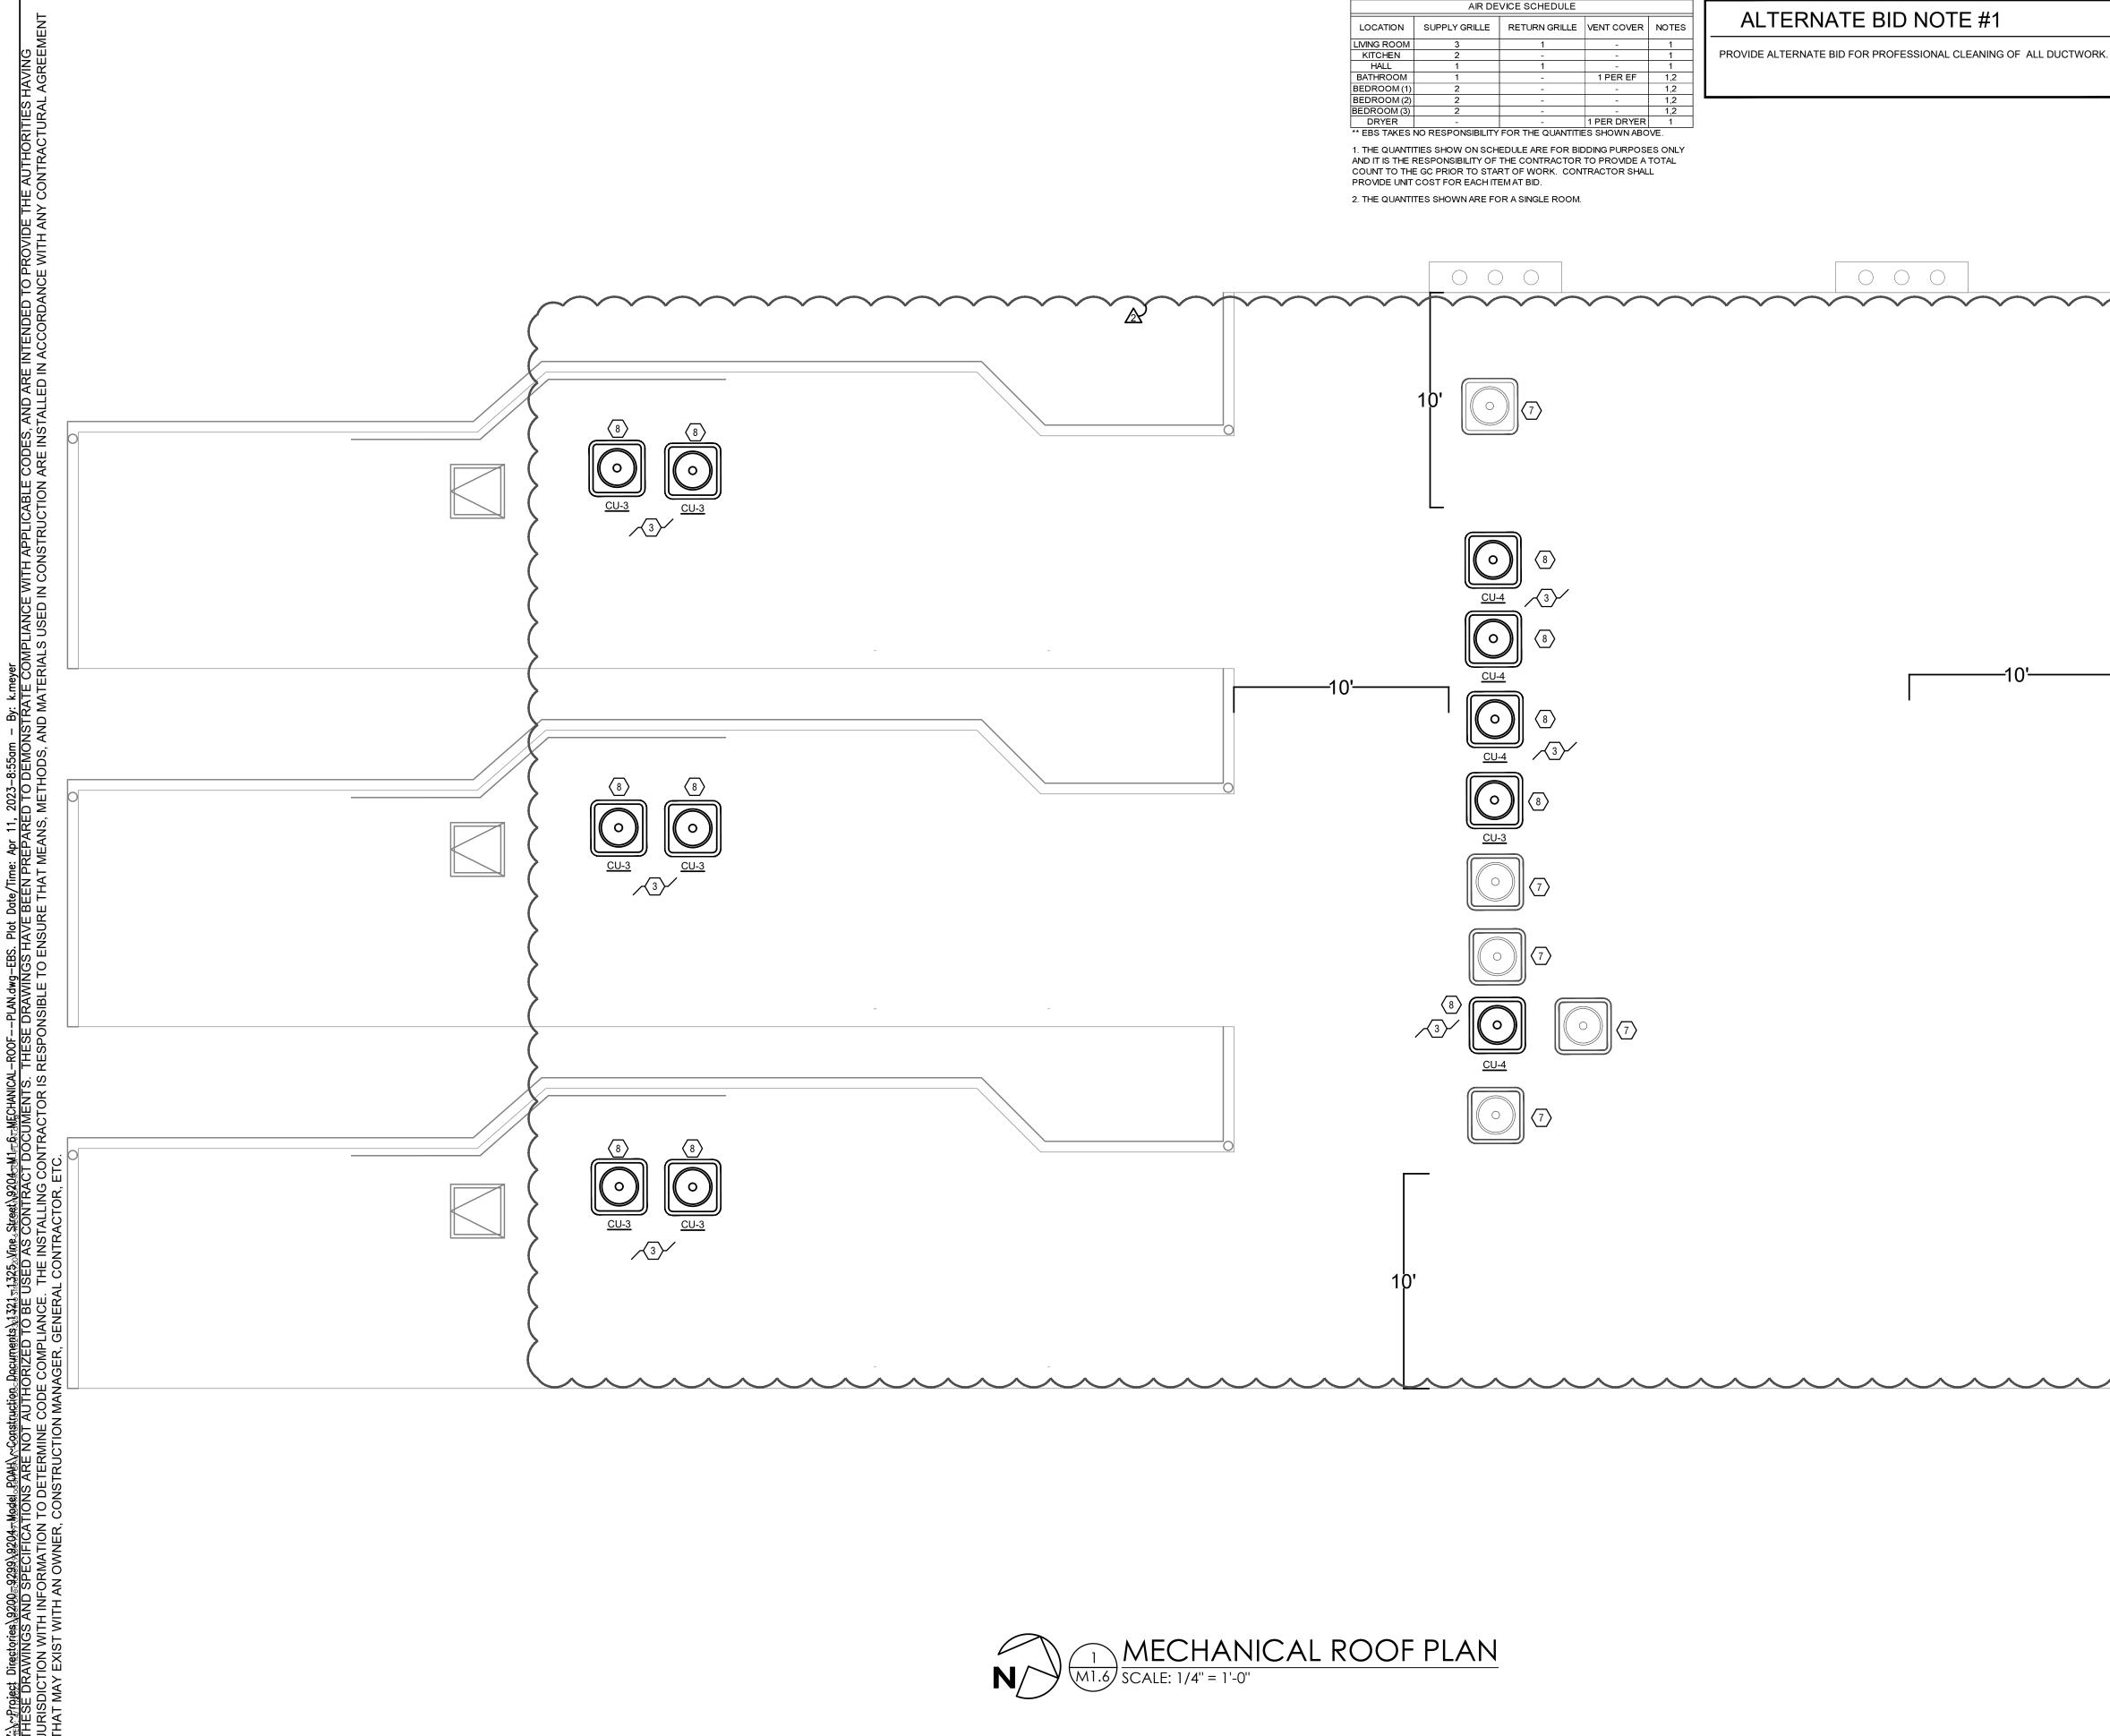

| . FIFTH FLOOR                                                                                                                                                                         |  |



| AIR DEVICE SCHEDULE                                            |               |               |            |       |  |  |  |
|----------------------------------------------------------------|---------------|---------------|------------|-------|--|--|--|
| LOCATION                                                       | SUPPLY GRILLE | RETURN GRILLE | VENT COVER | NOTES |  |  |  |
| LIVING ROOM                                                    | 3             | 1             | -          | 1     |  |  |  |
| KITCHEN                                                        | 2             | -             | -          | 1     |  |  |  |
| HALL                                                           | 1             | 1             | -          | 1     |  |  |  |
| BATHROOM