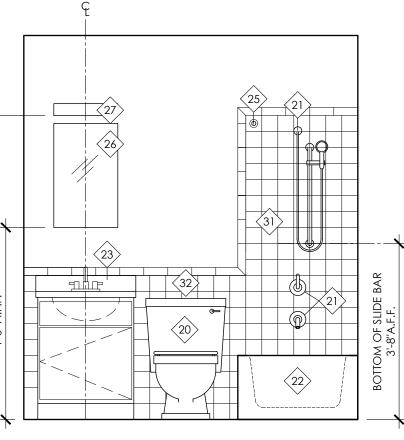

### 

| PROJECT                                                                                                                                                                                                                                                                                                                                                                                                                                                                                                                                                                                                                                                                                                                                                                                                                                                                                                                                                                                                                                                                                                                                                                                                                                                                                                                                                                                        | SUM                                                                                                                                                                                                                                                                                                                                                                                                                                                                                                                                                                                                                                                                                                                                                                                                                                                                                                                                                                                                                                                                                                                                                                                                                                                                                                                                                                                                                                                                                                                                                                                                                                                                                                                                                                                                                                                                                                                                                                                                                                                                                                                                                                                                                                                                                                                                                                                                                                                                                                                                  | MARY                                                                                                                                                   |                                                                                                                                                    |                                                                                                                                                                                                                                                                                                         |                                                                                                                                                                                                                                                                                                   |                                                                                                                                                                                                                        |                                                                                             | PROJE                                                                                                                                                                                                                                                                                                                                                                                                                                                                                                                                                                                                                                                                                                                                                                                                                                                                                                                                                                                                                                                                                                                                                                                                                                                                                                                                                                                                                                                                                                                                                                                                                                                                                                                                                                                                                                                                                                                                                                                                                                                                                                                       | ЕСТ РН                                               | OTOS                                                                                      |       |                                                                                            | GRAPH                                                                                                                                                                                                                                                                                                 |
|------------------------------------------------------------------------------------------------------------------------------------------------------------------------------------------------------------------------------------------------------------------------------------------------------------------------------------------------------------------------------------------------------------------------------------------------------------------------------------------------------------------------------------------------------------------------------------------------------------------------------------------------------------------------------------------------------------------------------------------------------------------------------------------------------------------------------------------------------------------------------------------------------------------------------------------------------------------------------------------------------------------------------------------------------------------------------------------------------------------------------------------------------------------------------------------------------------------------------------------------------------------------------------------------------------------------------------------------------------------------------------------------|--------------------------------------------------------------------------------------------------------------------------------------------------------------------------------------------------------------------------------------------------------------------------------------------------------------------------------------------------------------------------------------------------------------------------------------------------------------------------------------------------------------------------------------------------------------------------------------------------------------------------------------------------------------------------------------------------------------------------------------------------------------------------------------------------------------------------------------------------------------------------------------------------------------------------------------------------------------------------------------------------------------------------------------------------------------------------------------------------------------------------------------------------------------------------------------------------------------------------------------------------------------------------------------------------------------------------------------------------------------------------------------------------------------------------------------------------------------------------------------------------------------------------------------------------------------------------------------------------------------------------------------------------------------------------------------------------------------------------------------------------------------------------------------------------------------------------------------------------------------------------------------------------------------------------------------------------------------------------------------------------------------------------------------------------------------------------------------------------------------------------------------------------------------------------------------------------------------------------------------------------------------------------------------------------------------------------------------------------------------------------------------------------------------------------------------------------------------------------------------------------------------------------------------|--------------------------------------------------------------------------------------------------------------------------------------------------------|----------------------------------------------------------------------------------------------------------------------------------------------------|---------------------------------------------------------------------------------------------------------------------------------------------------------------------------------------------------------------------------------------------------------------------------------------------------------|---------------------------------------------------------------------------------------------------------------------------------------------------------------------------------------------------------------------------------------------------------------------------------------------------|------------------------------------------------------------------------------------------------------------------------------------------------------------------------------------------------------------------------|---------------------------------------------------------------------------------------------|-----------------------------------------------------------------------------------------------------------------------------------------------------------------------------------------------------------------------------------------------------------------------------------------------------------------------------------------------------------------------------------------------------------------------------------------------------------------------------------------------------------------------------------------------------------------------------------------------------------------------------------------------------------------------------------------------------------------------------------------------------------------------------------------------------------------------------------------------------------------------------------------------------------------------------------------------------------------------------------------------------------------------------------------------------------------------------------------------------------------------------------------------------------------------------------------------------------------------------------------------------------------------------------------------------------------------------------------------------------------------------------------------------------------------------------------------------------------------------------------------------------------------------------------------------------------------------------------------------------------------------------------------------------------------------------------------------------------------------------------------------------------------------------------------------------------------------------------------------------------------------------------------------------------------------------------------------------------------------------------------------------------------------------------------------------------------------------------------------------------------------|------------------------------------------------------|-------------------------------------------------------------------------------------------|-------|--------------------------------------------------------------------------------------------|-------------------------------------------------------------------------------------------------------------------------------------------------------------------------------------------------------------------------------------------------------------------------------------------------------|
| Address           1. 1321-1325 Vine Street           2. 1320-1322 Republic           3. 519 Dandridge           4. 521 Dandridge           5. 523 Dandridge           6. 527 Dandridge           7. 1221 Jackson           8. 2155 Loth           9. 1609 Pleasant           10. 15 Back                                                                                                                                                                                                                                                                                                                                                                                                                                                                                                                                                                                                                                                                                                                                                                                                                                                                                                                                                                                                                                                                                                       | ITTED UNDER S                                                                                                                                                                                                                                                                                                                                                                                                                                                                                                                                                                                                                                                                                                                                                                                                                                                                                                                                                                                                                                                                                                                                                                                                                                                                                                                                                                                                                                                                                                                                                                                                                                                                                                                                                                                                                                                                                                                                                                                                                                                                                                                                                                                                                                                                                                                                                                                                                                                                                                                        | I BEDROOM                                                                                                                                              | 2-bed 11 4 1 1 3* 8*                                                                                                                               | . PROJECT SU<br>3-bed<br>4<br>2<br>2<br>3<br>2<br>2<br>2<br>2<br>4                                                                                                                                                                                                                                      | MMARY INCLUDE                                                                                                                                                                                                                                                                                     | 5-bed                                                                                                                                                                                                                  | CE ONLY.<br>Total<br>Jumber of<br>Units<br>11<br>8<br>4<br>4<br>3<br>4<br>4<br>5<br>3<br>15 |                                                                                                                                                                                                                                                                                                                                                                                                                                                                                                                                                                                                                                                                                                                                                                                                                                                                                                                                                                                                                                                                                                                                                                                                                                                                                                                                                                                                                                                                                                                                                                                                                                                                                                                                                                                                                                                                                                                                                                                                                                                                                                                             | 1                                                    | 2                                                                                         |       |                                                                                            |                                                                                                                                                                                                                                                                                                       |
| Total<br>* INDICATES A SENSORY-IN<br>DRAWING IN<br>ARCHITECTURAL<br>A0.0a COVER SHEET,<br>INDEX, LOCATI<br>ABBREVIATION<br>A0.0b PROJECT NOTE<br>A0.1a OHFA LIMITED<br>SUSTAINABILITY<br>A0.1b OHFA LIMITED<br>SUSTAINABILITY<br>A0.1c OHFA DESIGN<br>FEATURES FOR<br>A0.1d OHFA DESIGN<br>A0.1d OHFA DESIGN<br>FEATURES FOR<br>A0.1d OHFA DESIGN<br>FEATURES FOR<br>A0.2 TYPICAL FLOO<br>FINISH SCHEDU<br>A0.3a DOOR SCHEDU<br>A0.4a WINDOW DETA<br>A0.4b WINDOW DETA | GENERAL N<br>ON PLAN, S<br>S<br>SCOPE REHA<br>SCOPE REHA<br>STANDARD<br>SCOPE REHA<br>STANDARD<br>AND CONST<br>M<br>AND CONST<br>M<br>AND CONST<br>M<br>AND CONST<br>M<br>AND CONST<br>M<br>AND CONST<br>M<br>AND CONST<br>M<br>AND CONST<br>M<br>AND CONST<br>M<br>AND CONST<br>M<br>CONST FLOC                                                                                                                                                                                                                                                                                                                                                                                                                                                                                                                                                                                                                                                                                                                                                                                                                                                                                                                                                                                                                                                                                                                                                                                                                                                                                                                                                                                                                                                                                                                                                                                                                                                                                                                                                                                                                                                                                                                                                                                                                                                                                                                                                                                                                                     | OTES, DRAWI<br>YMBOLS, &<br>ABILITATION<br>S<br>ABILITATION<br>S<br>RUCTION<br>RUCTION<br>SSEMBLIES,<br>DTES<br>TES<br>TES<br>TES<br>TES<br>TES<br>TES | 27<br>WO (2) TOTAL<br>A6<br>NG<br>A6<br>SI<br>S1.<br>S1.<br>S1.<br>S2.<br>PI.<br>P1.<br>P1.<br>P1.<br>P1.<br>P1.<br>P1.<br>P1.<br>P1.<br>P1.<br>P1 | 21<br>PROVIDED IN<br>0 TYPICA<br>CABINI<br>APPLIA<br>1 TYPICA<br>BATHRO<br>0 BASEM<br>FLOOR<br>1 FOURTH<br>0 DETAILS<br>0 DETAILS<br>1 FOURTH<br>0 DETAILS<br>1 FOURTH<br>1 PLUMBI<br>2 PLUMBI<br>3 PLUMBI<br>5 PLUMBI                                                                                  | 2<br>PROJECT.<br>AL INTERIOR EL<br>ET INFORMATI<br>NCE SCHEDU<br>AL INTERIOR EL<br>DOM ACCESS<br>ENT, FIRST, SEC<br>NEW WORK F<br>H, FIFTH, & RO<br>S, GENERAL N<br>OR REFERENCE<br>NG FIRST FLO<br>ING FIRST FLO<br>ING FOURTH F<br>ING FIFTH FLO<br>ING DETAILS                                 | ON, KITCHEN<br>LE<br>EVATIONS,<br>SORIES SCHED<br>COND, & THIR<br>PLANS<br>OF NEW WOR<br>OTES<br>OTES<br>OR PLAN<br>FLOOR PLAN<br>COR PLAN                                                                             | 61<br>TCHEN<br>DULE<br>RK PLANS                                                             | A Second seco | OTO<br>STO<br>STO<br>STO<br>STO<br>STO<br>STO<br>STO | PHOTO<br>PHOTO<br>()<br>()<br>PHOTO<br>PHOTO<br>()<br>PHOTO<br>()<br>PHOTO<br>()<br>PHOTO | PHOTO | STREET<br>GE STREET<br>GE STREET<br>GE STREET<br>GE STREET<br>N STREET<br>EEET<br>T STREET |                                                                                                                                                                                                                                                                                                       |
| <ul> <li>A2.1 SECOND AND PLAN</li> <li>A2.2 FOURTH FLOOF DEMOLITION P</li> <li>A3.0 BASEMENT NEV</li> <li>A3.1 FIRST FLOOR NE</li> <li>A3.2 SECOND FLOOF</li> <li>A3.3 THIRD FLOOR NE</li> <li>A3.5 ATTIC NEW WO</li> <li>A3.6 ROOF NEW WO</li> <li>A4.0 EAST AND WES</li> <li>A4.1 NORTH AND SO ELEVATIONS</li> <li>A4.2 NORTH AND SO DEMOLITION EI</li> <li>A5.0 EAST AND WES</li> <li>A5.1 NORTH AND SO ELEVATIONS</li> <li>A5.2 NORTH AND SO WORK ELEVATIONS</li> <li>ALTERNATES</li> </ul>                                                                                                                                                                                                                                                                                                                                                                                                                                                                                                                                                                                                                                                                                                                                                                                                                                                                                                | R, FIFTH FLOC<br>LAN<br>W WORK PLA<br>EW WORK PL<br>DR NEW WOR<br>NEW WORK F<br>DRK PLAN<br>DRK PLAN<br>T DEMOLITIC<br>DUTH DEMOL<br>DUTH COURT<br>LEVATIONS<br>T NEW WOR<br>DUGH NEW N                                                                                                                                                                                                                                                                                                                                                                                                                                                                                                                                                                                                                                                                                                                                                                                                                                                                                                                                                                                                                                                                                                                                                                                                                                                                                                                                                                                                                                                                                                                                                                                                                                                                                                                                                                                                                                                                                                                                                                                                                                                                                                                                                                                                                                                                                                                                              | DR, AND ROC<br>N<br>AN<br>RK PLAN<br>PLAN<br>N ELEVATION<br>TYARD<br>K ELEVATION                                                                       | N M1<br>DF M1<br>M1<br>M1<br>M1<br>M1<br>M1<br>M1<br>M2<br>ELE<br>ET:<br>E1.<br>E1.<br>E1.<br>E1.<br>E1.<br>E1.<br>E1.<br>E1.                      | .0 MECHA<br>.1 MECHA<br>.2 MECHA<br>.3 MECHA<br>.3 MECHA<br>.4 MECHA<br>.5 MECHA<br>.5 MECHA<br>.6 MECHA<br>.0 MECHA<br>.0 MECHA<br>.0 MECHA<br>.1 ELECTR<br>1 ELECTR<br>3 ELECTR<br>4 ELECTR<br>5 ELECTR<br>6 ELECTR<br>0 ELECTR                                                                       | ANICAL BASEM<br>ANICAL FIRST I<br>ANICAL FIRST I<br>ANICAL FIRST<br>ANICAL FOUR<br>ANICAL FOUR<br>ANICAL FIFTH<br>ANICAL ROOF<br>ANICAL DETAI<br>OR REFERENCE<br>CAL POWER<br>CAL POWER<br>CAL POWER<br>CAL POWER<br>CAL POWER<br>CAL POWER<br>CAL POWER<br>CAL POWER<br>CAL POWER<br>CAL DETAILS | PLAN<br>ND PLAN<br>PLAN<br>TH PLAN<br>PLAN<br>SPLAN<br>LS<br>E ONLY)<br>BASEMENT PL<br>FIRST PLAN<br>SECOND PLAN<br>FOURTH PLAN<br>FOURTH PLAN<br>ROOF PLAN                                                            | N                                                                                           |                                                                                                                                                                                                                                                                                                                                                                                                                                                                                                                                                                                                                                                                                                                                                                                                                                                                                                                                                                                                                                                                                                                                                                                                                                                                                                                                                                                                                                                                                                                                                                                                                                                                                                                                                                                                                                                                                                                                                                                                                                                                                                                             |                                                      |                                                                                           |       |                                                                                            | CONT. CON<br>CPT. CAR<br>CSMT. CASE<br>C.F. CUBIC<br>D DEEP<br>DIA. DIAM<br>DIM. DIMEI<br>DEMO DEMO<br>D.H. DOUE<br>DR. DOOU<br>DW DISHV<br>DWG. DRAV<br>EA. EACH<br>ELEC. ELECT<br>ELEV. ELEVA<br>EQ. EQUA<br>EQUIP. EQUA<br>EQUIP. EQUA<br>EQUIP. EQUA<br>EQUIP. EQUA<br>EQUIP. EQUA<br>EQUIP. EQUA |
| <ul> <li>A1: BATHROOM WALL TILE N<br/>REPLACE ISOLATED DA.<br/>WAINSCOT WITH PREFE<br/>MANUFACTURER'S INST</li> <li>A2: BATHTUB TILE SURROUN<br/>REPLACE ISOLATED DA.<br/>SURROUND WITH PREFE<br/>MANUFACTURER'S INST</li> <li>A3: ALTERNATE MEDICINE C<br/>PROVIDE LARGER MED<br/>TOP LIGHTED SLIDING E<br/>24" x 19-1/2". HD SUPPL<br/>SCONCE ABOVE BATHI<br/>A4: NOT USED</li> <li>A5: SITE CONCRETE REPAIR<br/>AREAS OF SITE CONCR<br/>CRACKS. CONTRACTO<br/>CONCRETE TO DETERM<br/>SCOPE OF WORK.</li> <li>A6: PROFESSIONAL DUCTWORK</li> </ul>                                                                                                                                                                                                                                                                                                                                                                                                                                                                                                                                                                                                                                                                                                                                                                                                                                           | MAGED TILES. R<br>RRED RESURFAC<br>RUCTIONS.<br>D -<br>MAGED TILES. R<br>ERRED RESURFAC<br>RUCTIONS.<br>CABINET -<br>ICINE CABINET -<br>I | CING PRODUCT                                                                                                                                           | A8:<br>* PER<br>A8:<br>* PER<br>A8:<br>A9:<br>A9:<br>A10:<br>SITE                                                                                  | ALL BATHROO<br>EXISTING FAUC<br>ELECTRICAL RE<br>REPLACE EXIST<br>GFI RECEPTAC<br>ONLY IF REQU<br>RECEPTACLES<br>REPLACED WIT<br>MOTION-SENS<br>CONTRACTOF<br>ALL BASEMENT<br>IN COMMON<br>NEW FINISHES<br>UNITS, CONTR,<br>EXISTING FINISH<br>WORK.<br>*PREFERRE<br>1. MIDW<br>PROTE<br>2. HAWK<br>INC | ECEPTACLES -<br>TING GFI RECEPT/<br>CLES IN EXISTING F<br>IRED BY CODE. A<br>TO REMAIN. ALL<br>TH NEW.<br>SOR LIGHTING IN<br>R TO PROVIDE MO                                                                                                                                                      | ACLES ONLY. INST<br>RECEPTACLE LOC<br>ALL OTHER EXISTIN<br>COVER PLATES TO<br>BASEMENTS -<br>DTION-SENSOR LIO<br>NON AREAS ONLY<br>DNTRACTOR TO P<br>N DRAWINGS. IN<br>IDE NEW FINISHES<br>ED OR IMPACTED<br>PRODUCTS: | TALL NEW<br>CATIONS<br>NG<br>O BE<br>GHTING IN<br>Y -<br>PROVIDE<br>DWELLING<br>S ONLY IF   |                                                                                                                                                                                                                                                                                                                                                                                                                                                                                                                                                                                                                                                                                                                                                                                                                                                                                                                                                                                                                                                                                                                                                                                                                                                                                                                                                                                                                                                                                                                                                                                                                                                                                                                                                                                                                                                                                                                                                                                                                                                                                                                             |                                                      |                                                                                           |       |                                                                                            | FLG. FLOO<br>FLR. FLOO<br>FRMG. FRAM<br>FT FOOT<br>FTG. FOOT<br>GA GAUX<br>GALV. GALV<br>G.C. GENE<br>GYP. GYPS<br>H HIGH<br>HR HOUE<br>HM HOLL<br>HVAC HEATI<br>LO. INSID<br>IN INCH<br>HSUL. INSUL<br>LONC                                                                                          |