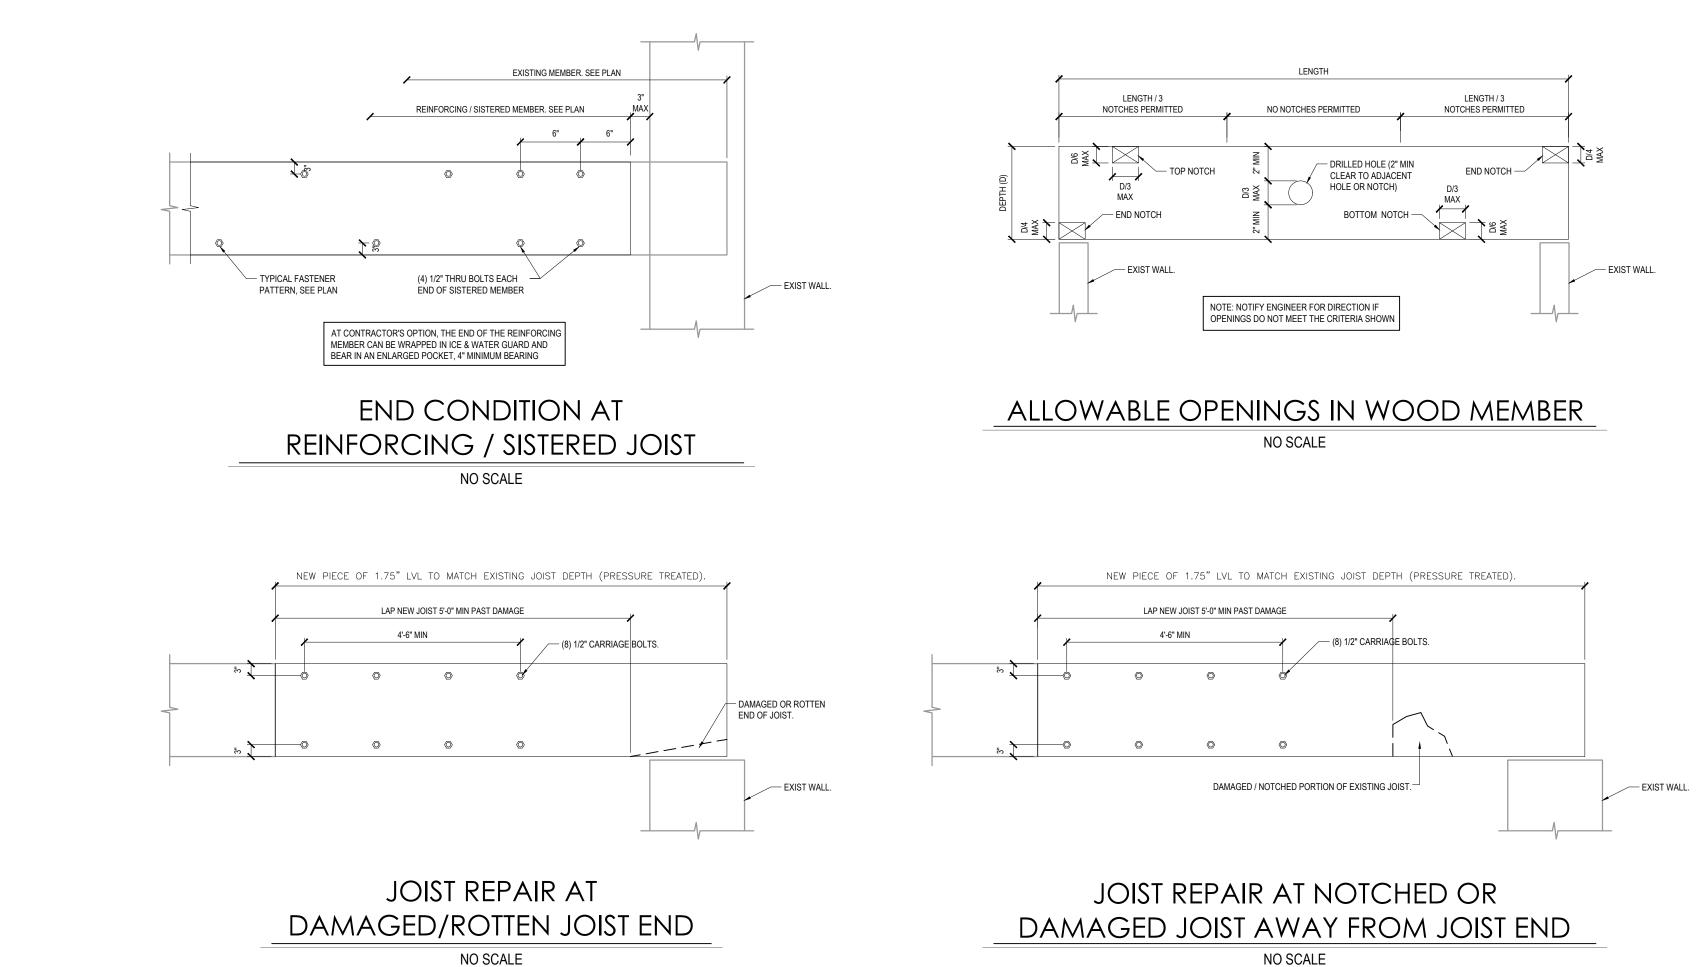

RAFTER w/ 1.75"x11.25" LVL w/ VERTICAL ROWS OF (3) SIMPSON SDS25350 SCREWS AT 12"oc, STAGGERED EACH SIDE OF MEMBER, FULL LENGTH. 11. NEW 1-1/2" DIAMETER STEEL HANDRAIL, REFER TO TYPICAL DETAIL ON S2.0. SEE ARCHITECTURAL DRAWING

COPYRIGHT (C) 2022

THIS DOCUMENT IS THE PRODUCT AND EXCLUSIVE PROPERTY OF GEI ENGINEERING. NEITHER THE DOCUMENT NOR THE INFORMATION IT CONTAINS MAY BE COPIED OR USED FOR OTHER THAN THE SPECIFIC PURPOSE FOR WHICH IT WAS PREPARED, WITHOUT WRITTEN CONSENT OF GEI ENGINEERING.

21-331-01











COPYRIGHT 🔘 2022

THIS DOCUMENT IS THE PRODUCT AND EXCLUSIVE PROPERTY OF GEI ENGINEERING. NEITHER THE DOCUMENT NOR THE INFORMATION IT CONTAINS MAY BE COPIED OR USED FOR OTHER THAN THE SPECIFIC PURPOSE FOR WHICH IT WAS PREPARED, WITHOUT WRITTEN CONSENT OF GEI ENGINEERING.





### GENERAL STRUCTURAL NOTES

<u>GENERAL</u>

- A. CONTRACTOR IS RESPONSIBLE FOR MEAN AND METHODS OF CONSTRUCTION. THESE DRAWINGS SHOW THE FINAL INSTALLED WORK ONLY, AND DO NOT ADDRESS THE SEQUENCE OR TECHNIQUES TO PERFORM THE WORK.
- B. CONTRACTOR IS RESPONSIBLE FOR CONDITIONS ON THE JOB SITE INCLUDING BUT NOT LIMITED TO JOB SITE SAFETY FOR THE ENTIRE DURATION OF THE PROJECT.
- C. CONTRACTOR SHALL VERIFY ALL EXISTING CONDITIONS AND DIMENSIONS SHOULD ANY DISCREPANCY BE FOUND, CONTRACTOR SHALL NOTIFY ARCHITECT/ENGINEER IMMEDIATELY OF THE CONDITION. D. CONTRACTOR SHALL BRACE ENTIRE STRUCTURE AS REQUIRED TO
- MAINTAIN STABILITY UNTIL COMPLETE AND FUNCTIONING AS THE DESIGNED UNIT.
- E. IF ANY CONDITION IS FOUND IN THE FIELD THAT IS NOT ADDRESSED ON THESE CONSTRUCTION DOCUMENTS, NOTIFY THE EN