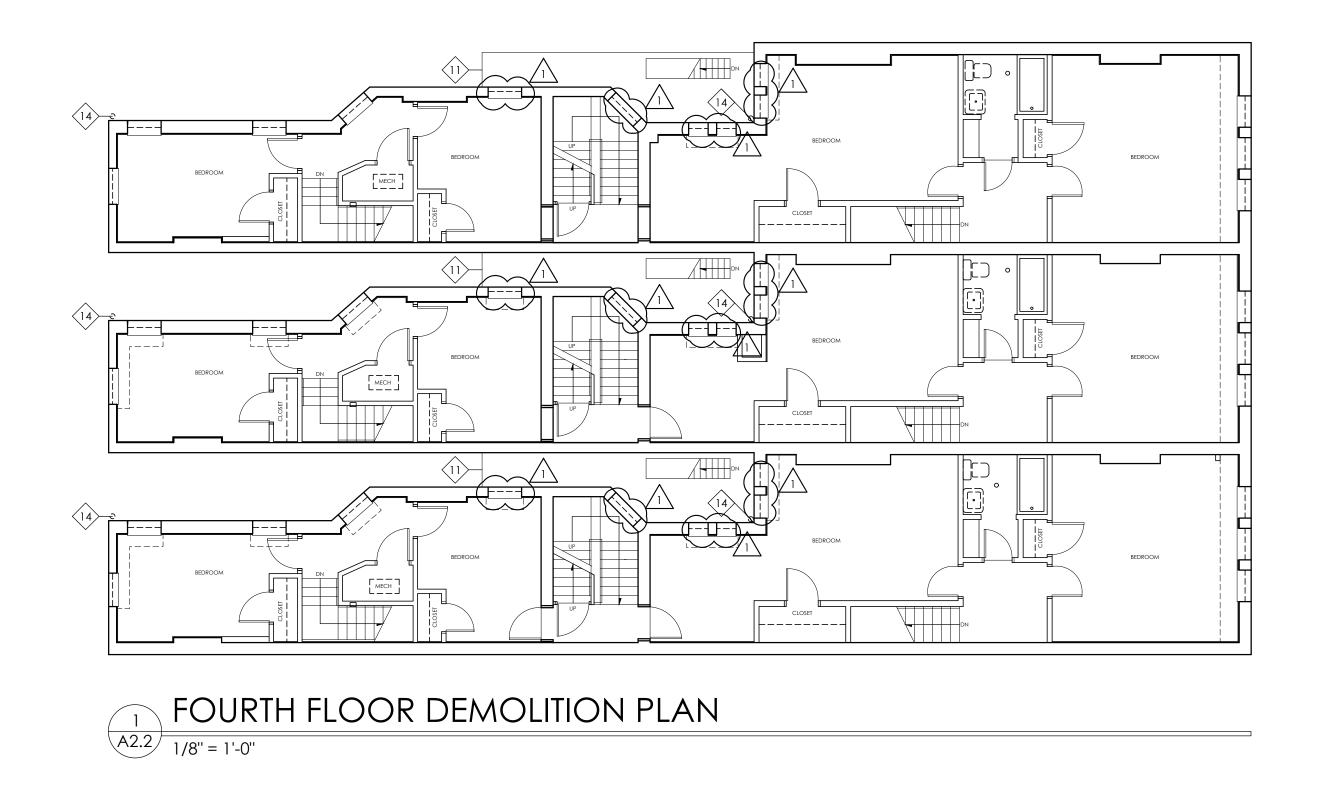

ECTRICAL DRAWINGS.
- 26. REMOVE ALL FLOOR TILE.
- 40. REMOVE ALL EXISTING ROOFING MATERIALS AND DETERIORATED WOOD ROOF SHEATHING IF PRESENT (V.I.F.) INCLUDING BUT NOT LIMITED TO FLASHING, COPINGS, TERMINATIONS, ETC. PREP FOR NEW ROOFING.
- 41. REMOVE EXISTING HUNG ALUMINUM GUTTERS. REMOVE GUTTER BOARD TRIM AND PREP FOR REPLACEMENT.
- 42. EXISTING BOX GUTTER/DECORATIVE CORNICE TO REMAIN. REMOVE ANY DETERIORATED WOOD ELEMENTS AND PREP FOR NEW WORK. REMOVE EXISTING GUTTER LINER AND PREP FOR NEW.
- 43. REMOVE EXISTING ROOF ACCESS HATCH AND PREPARE OPENING TO RECEIVE NEW ROOF ACCESS HATCH.
- 44. EXISTING COMMERCIAL 1ST FLOOR COMMERCIAL SPACE MECHANICAL EQUIPMENT TO REMAIN AND TO REMAIN IN SERVICE DURING CONSTRUCTION. CONTRACTOR TO VERIFY IN FIELD LOCATION OF COMMERCIAL MECHANICAL UNITS.









- FOR CLARIFICATION IF NOTATIONS AND GRAPHICS CONFLICT OR IF INTENT IS UNCLEAR.
- STRUCTURAL ELEMENTS ARE TO REMAIN, U.N.O.
- GUTTERS AND CORNICES ARE TO REMAIN. REMOVE EXISTING BOX GUTTER LINERS AND PREPARE FOR NEW BOX GUTTER LINERS. EXISTING CAST IRON BOOTS TO REMAIN.
- AND DOOR SCHEDULES.

- SHOWER CURTAIN RODS AND TOILET PAPER DISPENSERS.
- REFER TO ELECTRICAL DRAWINGS.

- REMOVE EXISTING LOUVERS/DIFFUSERS/REGISTERS. REFER TO MECHANICAL DRAWINGS.
- REMAIN. REFER TO PLUMBING DRAWINGS.
- REMAIN. REFER TO PLANS FOR LOCATIONS OF EXISTING PEDESTAL SINKS TO REMAIN. ALL BATHROOM FAUCETS TO BE REMOVED. REFER TO PLUMBING DRAWINGS.
- PLUMBING DRAWINGS.
- DRAWINGS U.N.O..
- DRAWINGS.
- DAMAGED OR DETERIORATED AREAS.
- WORK PLANS.
- REMOVE EXISTING WOOD PLATFORMS FOR CONDENSING UNITS (COMMUNITY