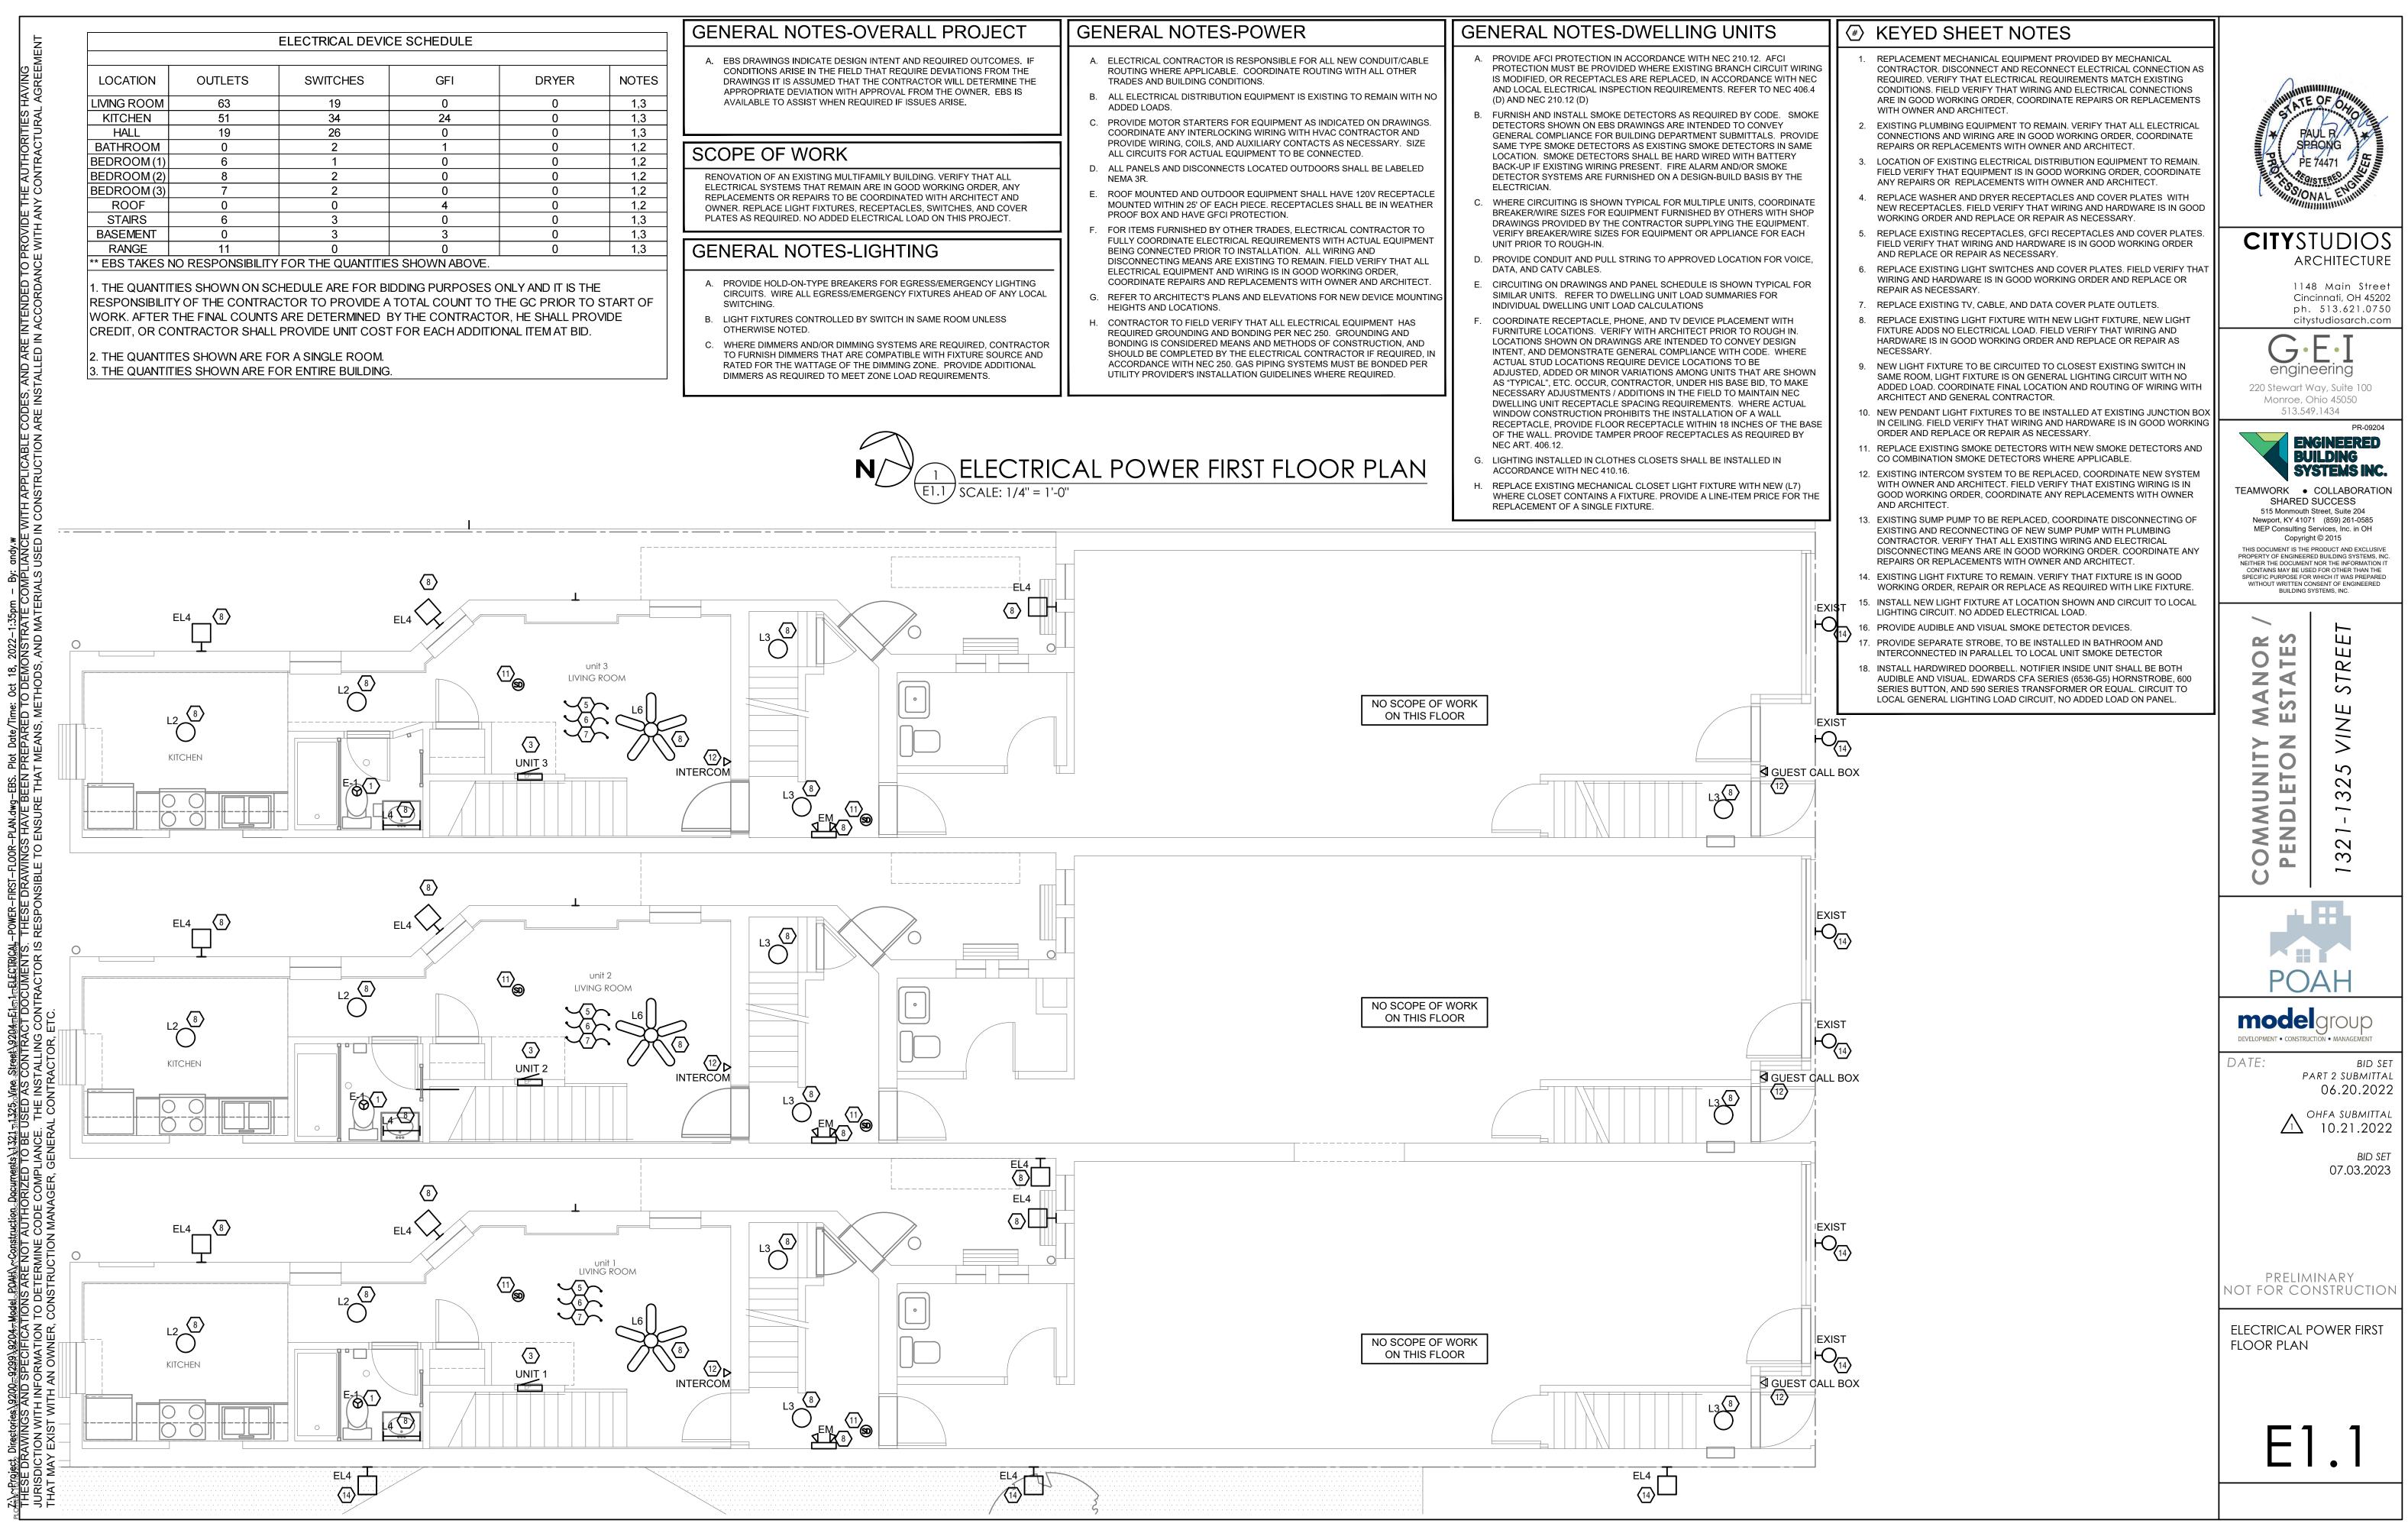

| E1.0                                                                                                                                                                                                                                                                                 |



18, 2022 MONST



- WHERE CLOSET CONTAINS A FIXTURE. PROVIDE A LINE-ITEM PRICE FOR THE

| <i>(#</i>            | KEYED SHEET NOTES