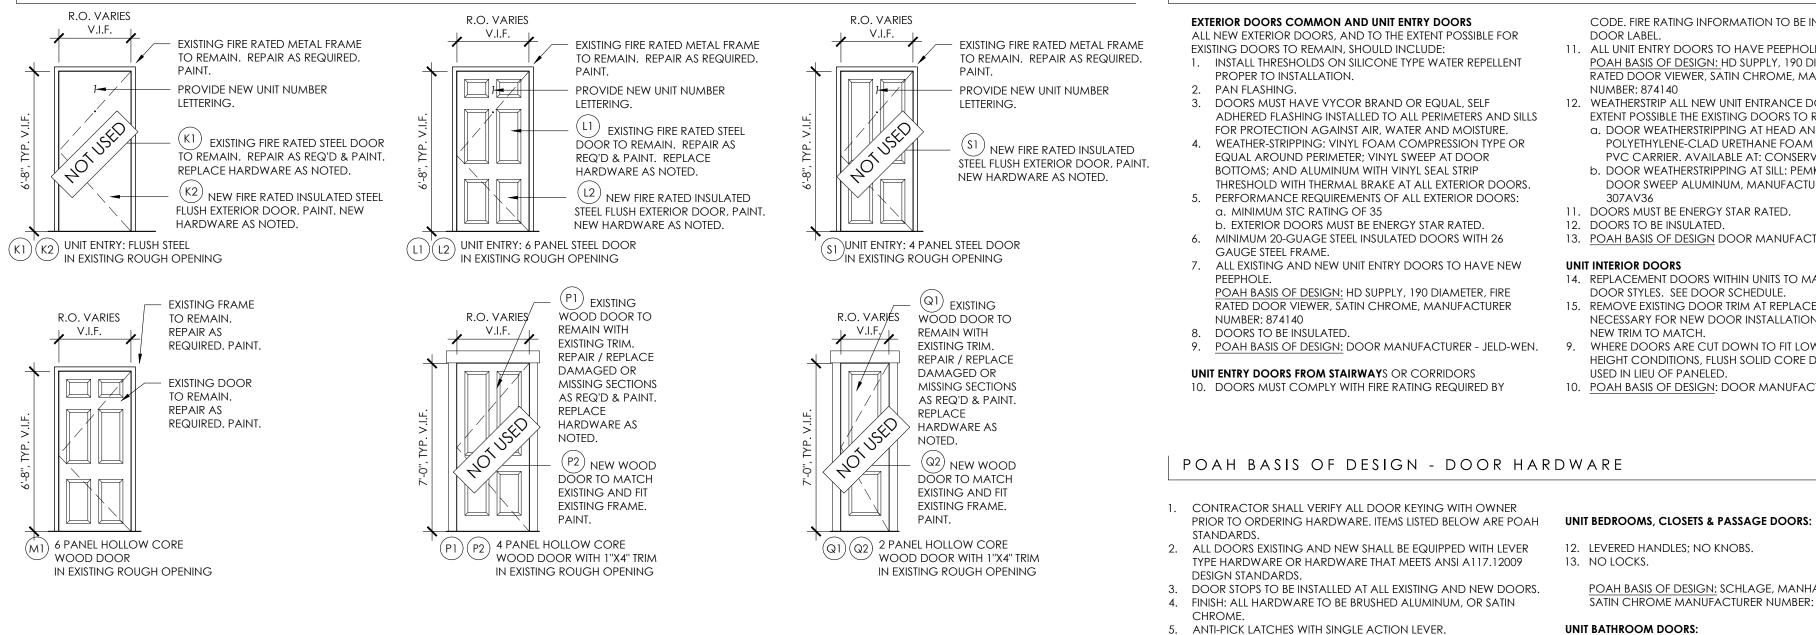

|                |                 |           |
| 74<br>OVIDE<br>OVIDE          | E NEW GLASS TRANSO<br>WEATHERED EDGES AN | M. MATCH FIRE RATING                               |               |              |                  |               |                       |                |                        |                         |                |                |                 |           |
| 4<br>DVIDE<br>DVIDE<br>PAIR \ |                                          | ND DAMAGED PARTS OF                                |               |              |                  |               |                       |                |                        |                         |                |                |                 |           |



# INTERIOR UNIT DOOR TYPES





#### **KEYING FOR COMMON SPACES AND UNIT ENTRIES:**

#### 6. KEY TREE TO BE REVIEWED BY POAH.

- 7. NO GRAND MASTER KEY FOR DWELLING UNITS. 8. INCLUDE 4-5 CORES AS ADDITIONAL STOCK FOR UNIT ENTRY
- DOORS TO ACCOMMODATE UNIT TURNS.
- 9. SITE STAFF TO USE HANDYTRAC KEY CONTROL SYSTEM. 10. MAIN BUILDING ENTRIES EQUIPPED WITH KNOX BOX ENTRY SYSTEM FOR LOCAL FIRE DEPARTMENT. PROVIDE NEW IF NOT PRESENT.
- 11. UNIT ENTRANCE (FROM EXTERIOR + FROM CORRIDOR): DOORS SHALL BE EQUIPPED WITH INTERLOCKING MORTISE LOCK SETS. OPERATION OF THE LOCK SET SHALL INCLUDE THE FOLLOWING FEATURES:
  - a. FROM EXTERIOR OF UNIT ENTRANCE, KEY UNLOCKS BOTH DEAD LATCH AND DEADBOLT. b. FROM INTERIOR OF UNIT ENTRANCE, TURNING KNOB
  - DISENGAGES BOTH DEAD LATCH AND DEADBOLT AT THE SAME TIME.

POAH BASIS OF DESIGN: SCH