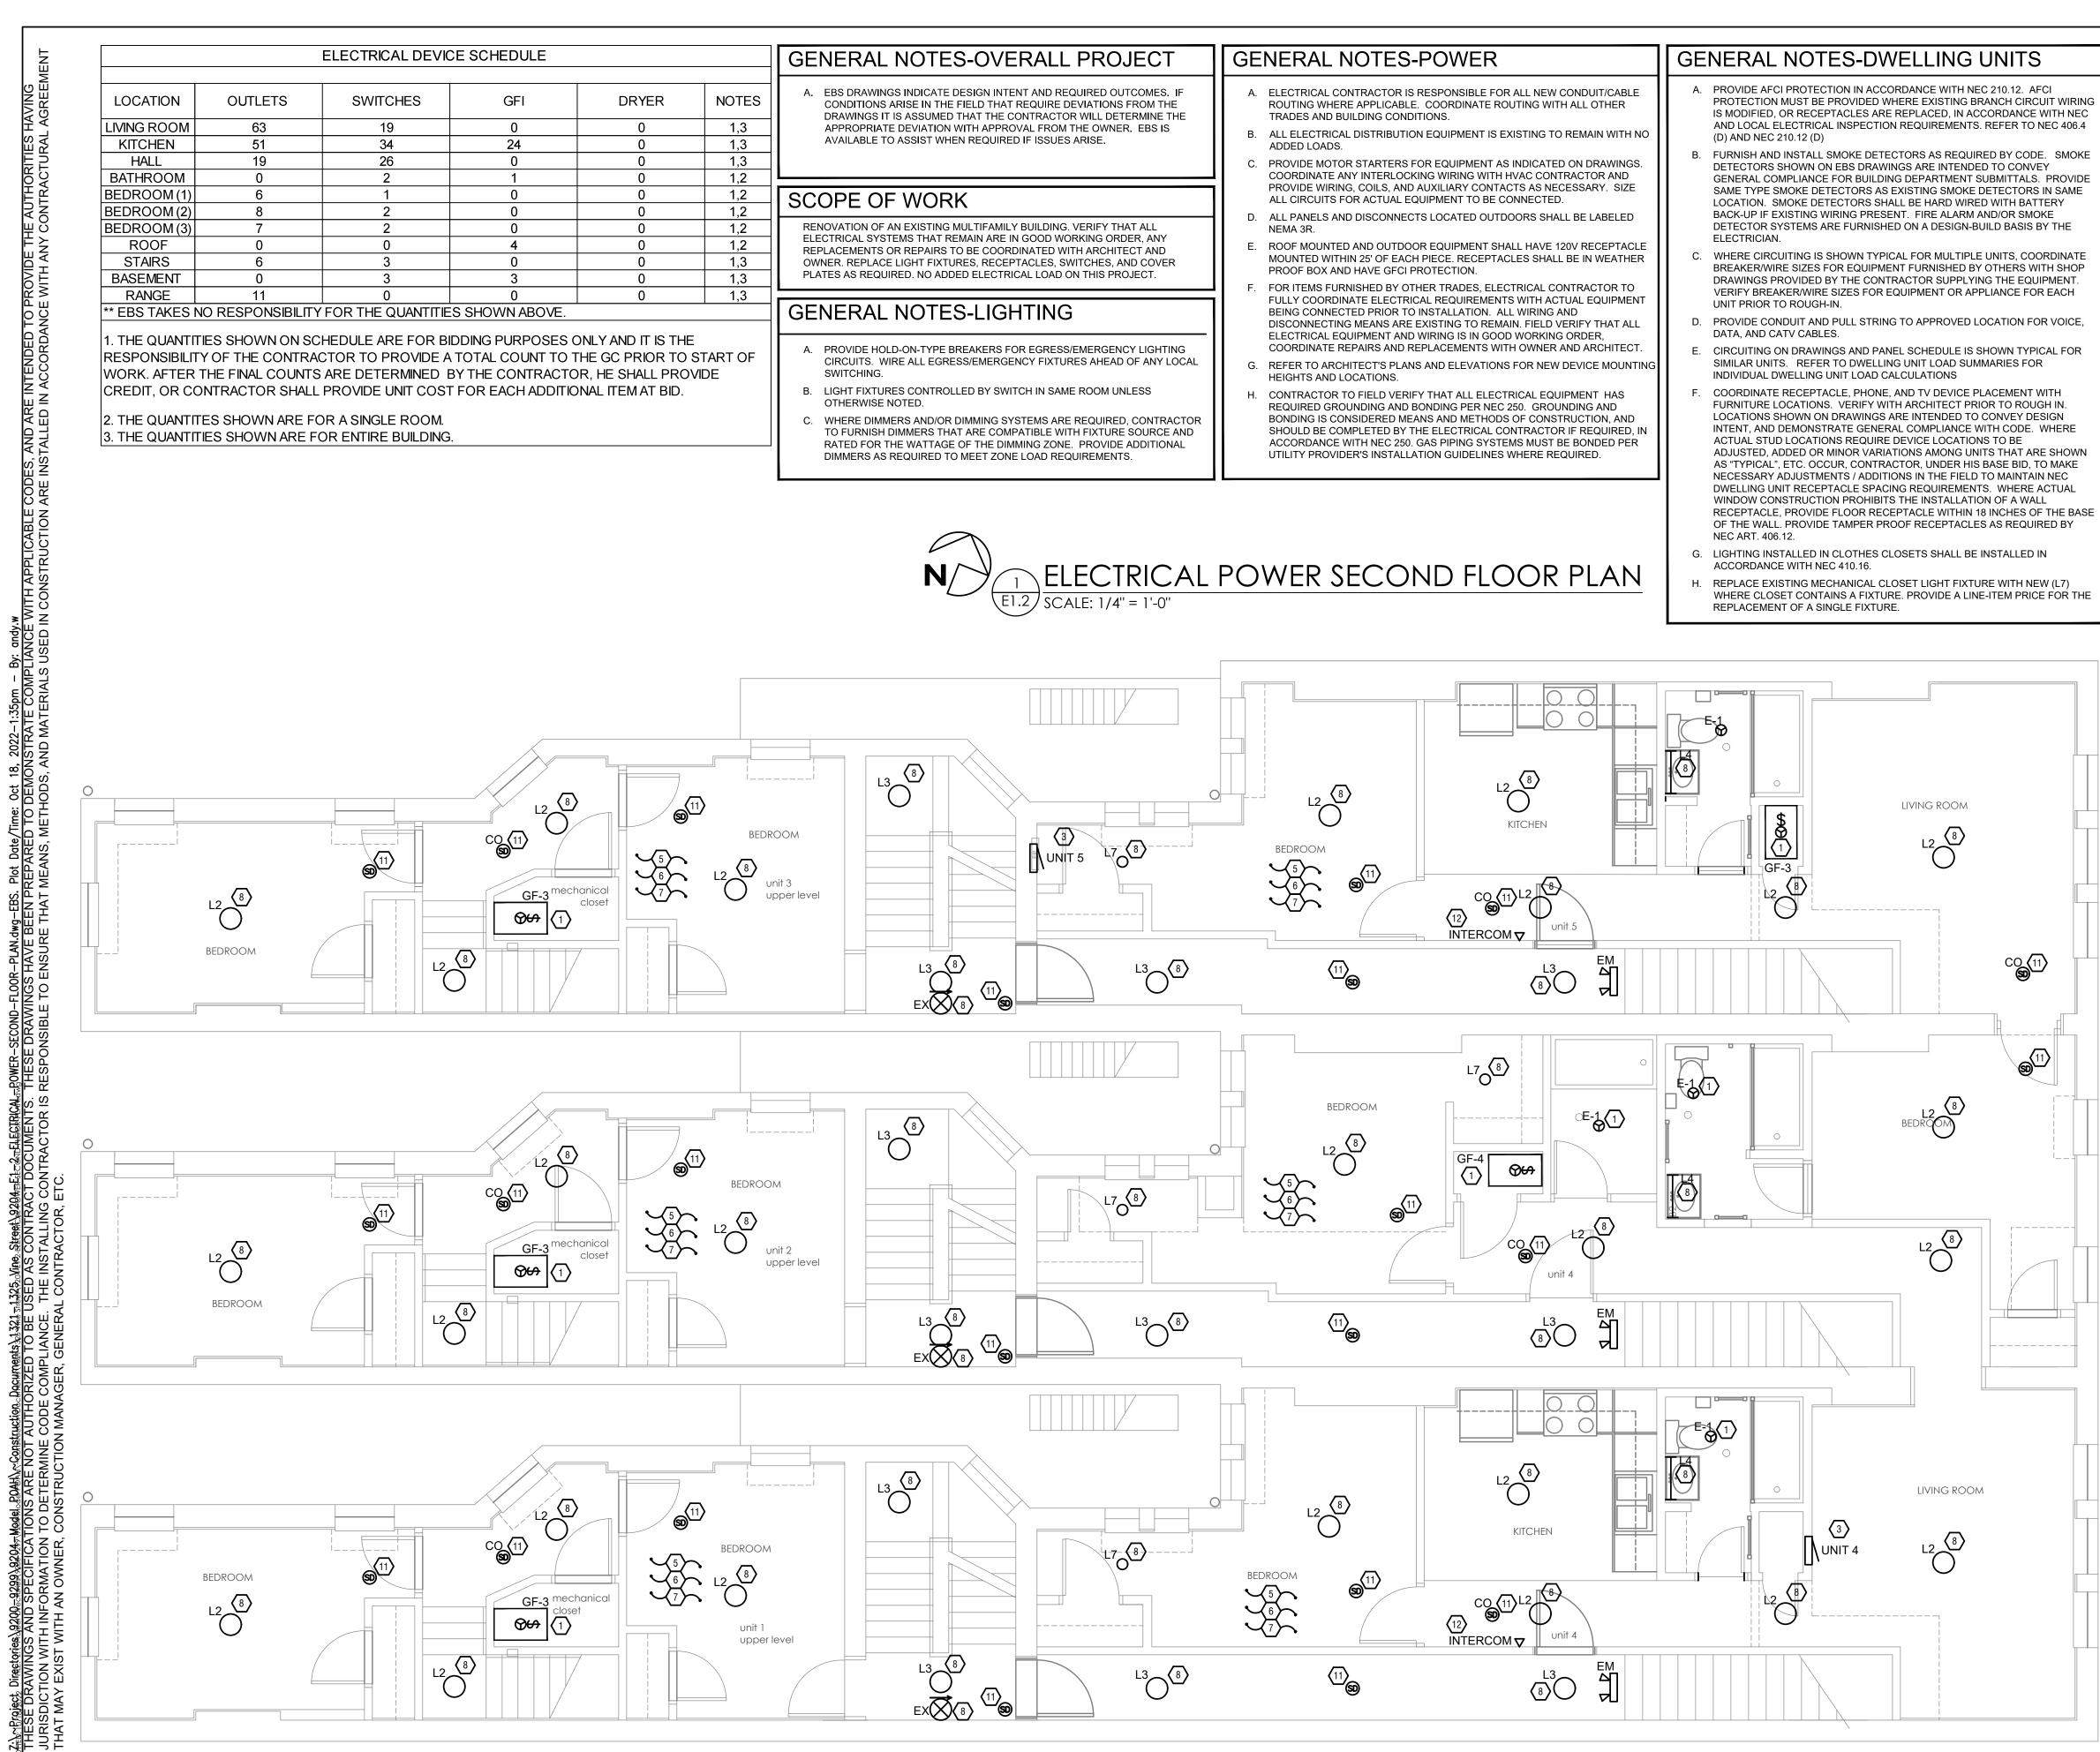

| E1.0                                                                                                                                                                                                                                                                                 |



18, 2022 MONST



- WHERE CLOSET CONTAINS A FIXTURE. PROVIDE A LINE-ITEM PRICE FOR THE

| <i>(#</i>            | KEYED SHEET NOTES