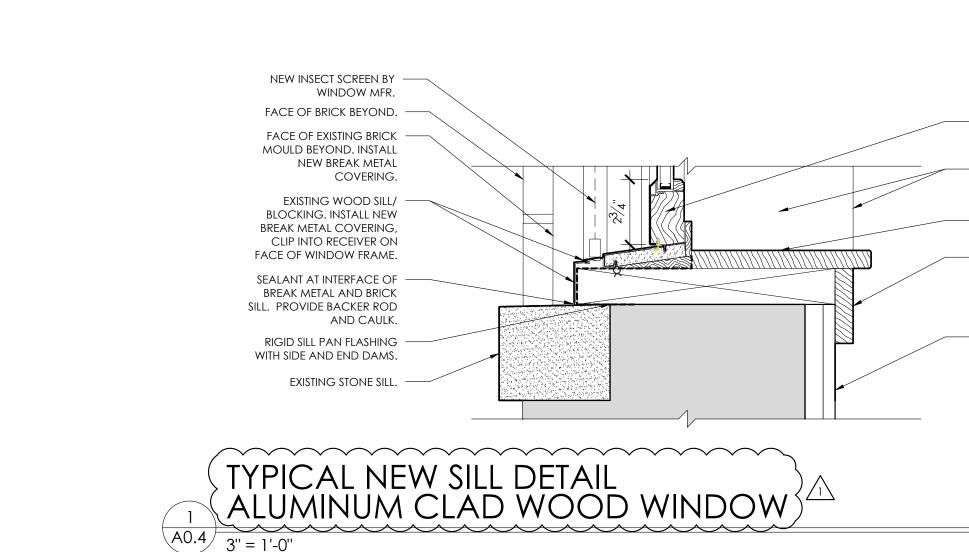

|
|   | 1          |                 | •   | 1/1 DOUBLE HUNG | NEW ALUMINUM<br>CLAD WOOD |          | 3/A0.4a  | 1/A0.4a  | LINCOLN FIT                       | - CUSTOM SIZE TO FIT EXISTING OPENING<br>- EXISTING WEIGHT BOX / BLOCKING TO REMAIN<br>- PROVIDE P.T. BLOCKING / SHIM AS REQUIRED                                          |
| { | 2          | · · ·           | •   | 1/1 DOUBLE HUNG | NEW ALUMINUM              |          | 3/A0.4b  | 1/A0.4b  | CRYSTAL-2000A                     | - CUSTOM SIZE TO FIT EXISTING OPENING<br>- CUSTOM SIZE TO FIT EXISTING OPENING<br>- EXISTING WEIGHT BOX / BLOCKING TO REMAIN<br>- PROVIDE P.T. BLOCKING / SHIM AS REQUIRED |





NEW LINCOLN FIT ALUMINUM CLAD WOOD WINDOW. NEW WOOD JAMB AND WINDOW TRIM TO MATCH EXISTING. PAINT.

NEW WOOD SILL TO MATCH EXISTING. PAINT.
EXISTING WOOD APRON. PAINT.

EXISTING INSULATION BOARD AND DRYWALL FINISH TO REMAIN.

# TYPICAL NEW SILL DETAIL ALUMINUM WINDOW





NEW CRYSTAL 2000A ALUMINUM CLAD WINDOW.

- NEW WOOD JAMB AND WINDOW TRIM TO MATCH EXISTING. PAINT.

NEW WOOD SILL TO MATCH EXISTING. PAINT. EXISTING WOOD APRON. PAINT.

EXISTING INSULATION BOARD AND DRYWALL FINISH TO REMAIN.

A0.4 1 1/2" = 1'-0"





### DEMOLITION PLAN GENERAL NOTES

- ALL BOLD DASHED ELEMENTS ARE TO BE REMOVED, U.N.O. CONSULT ARCHITECT FOR CLARIFICATION IF NOTATIONS AND GRAPHICS CONFLICT OR IF INTENT IS UNCLEAR.
- ALL LOAD BEARING WALLS, NON-LOAD BEARING WALLS, COLUMNS, BEAMS, AND Β. STRUCTURAL ELEM