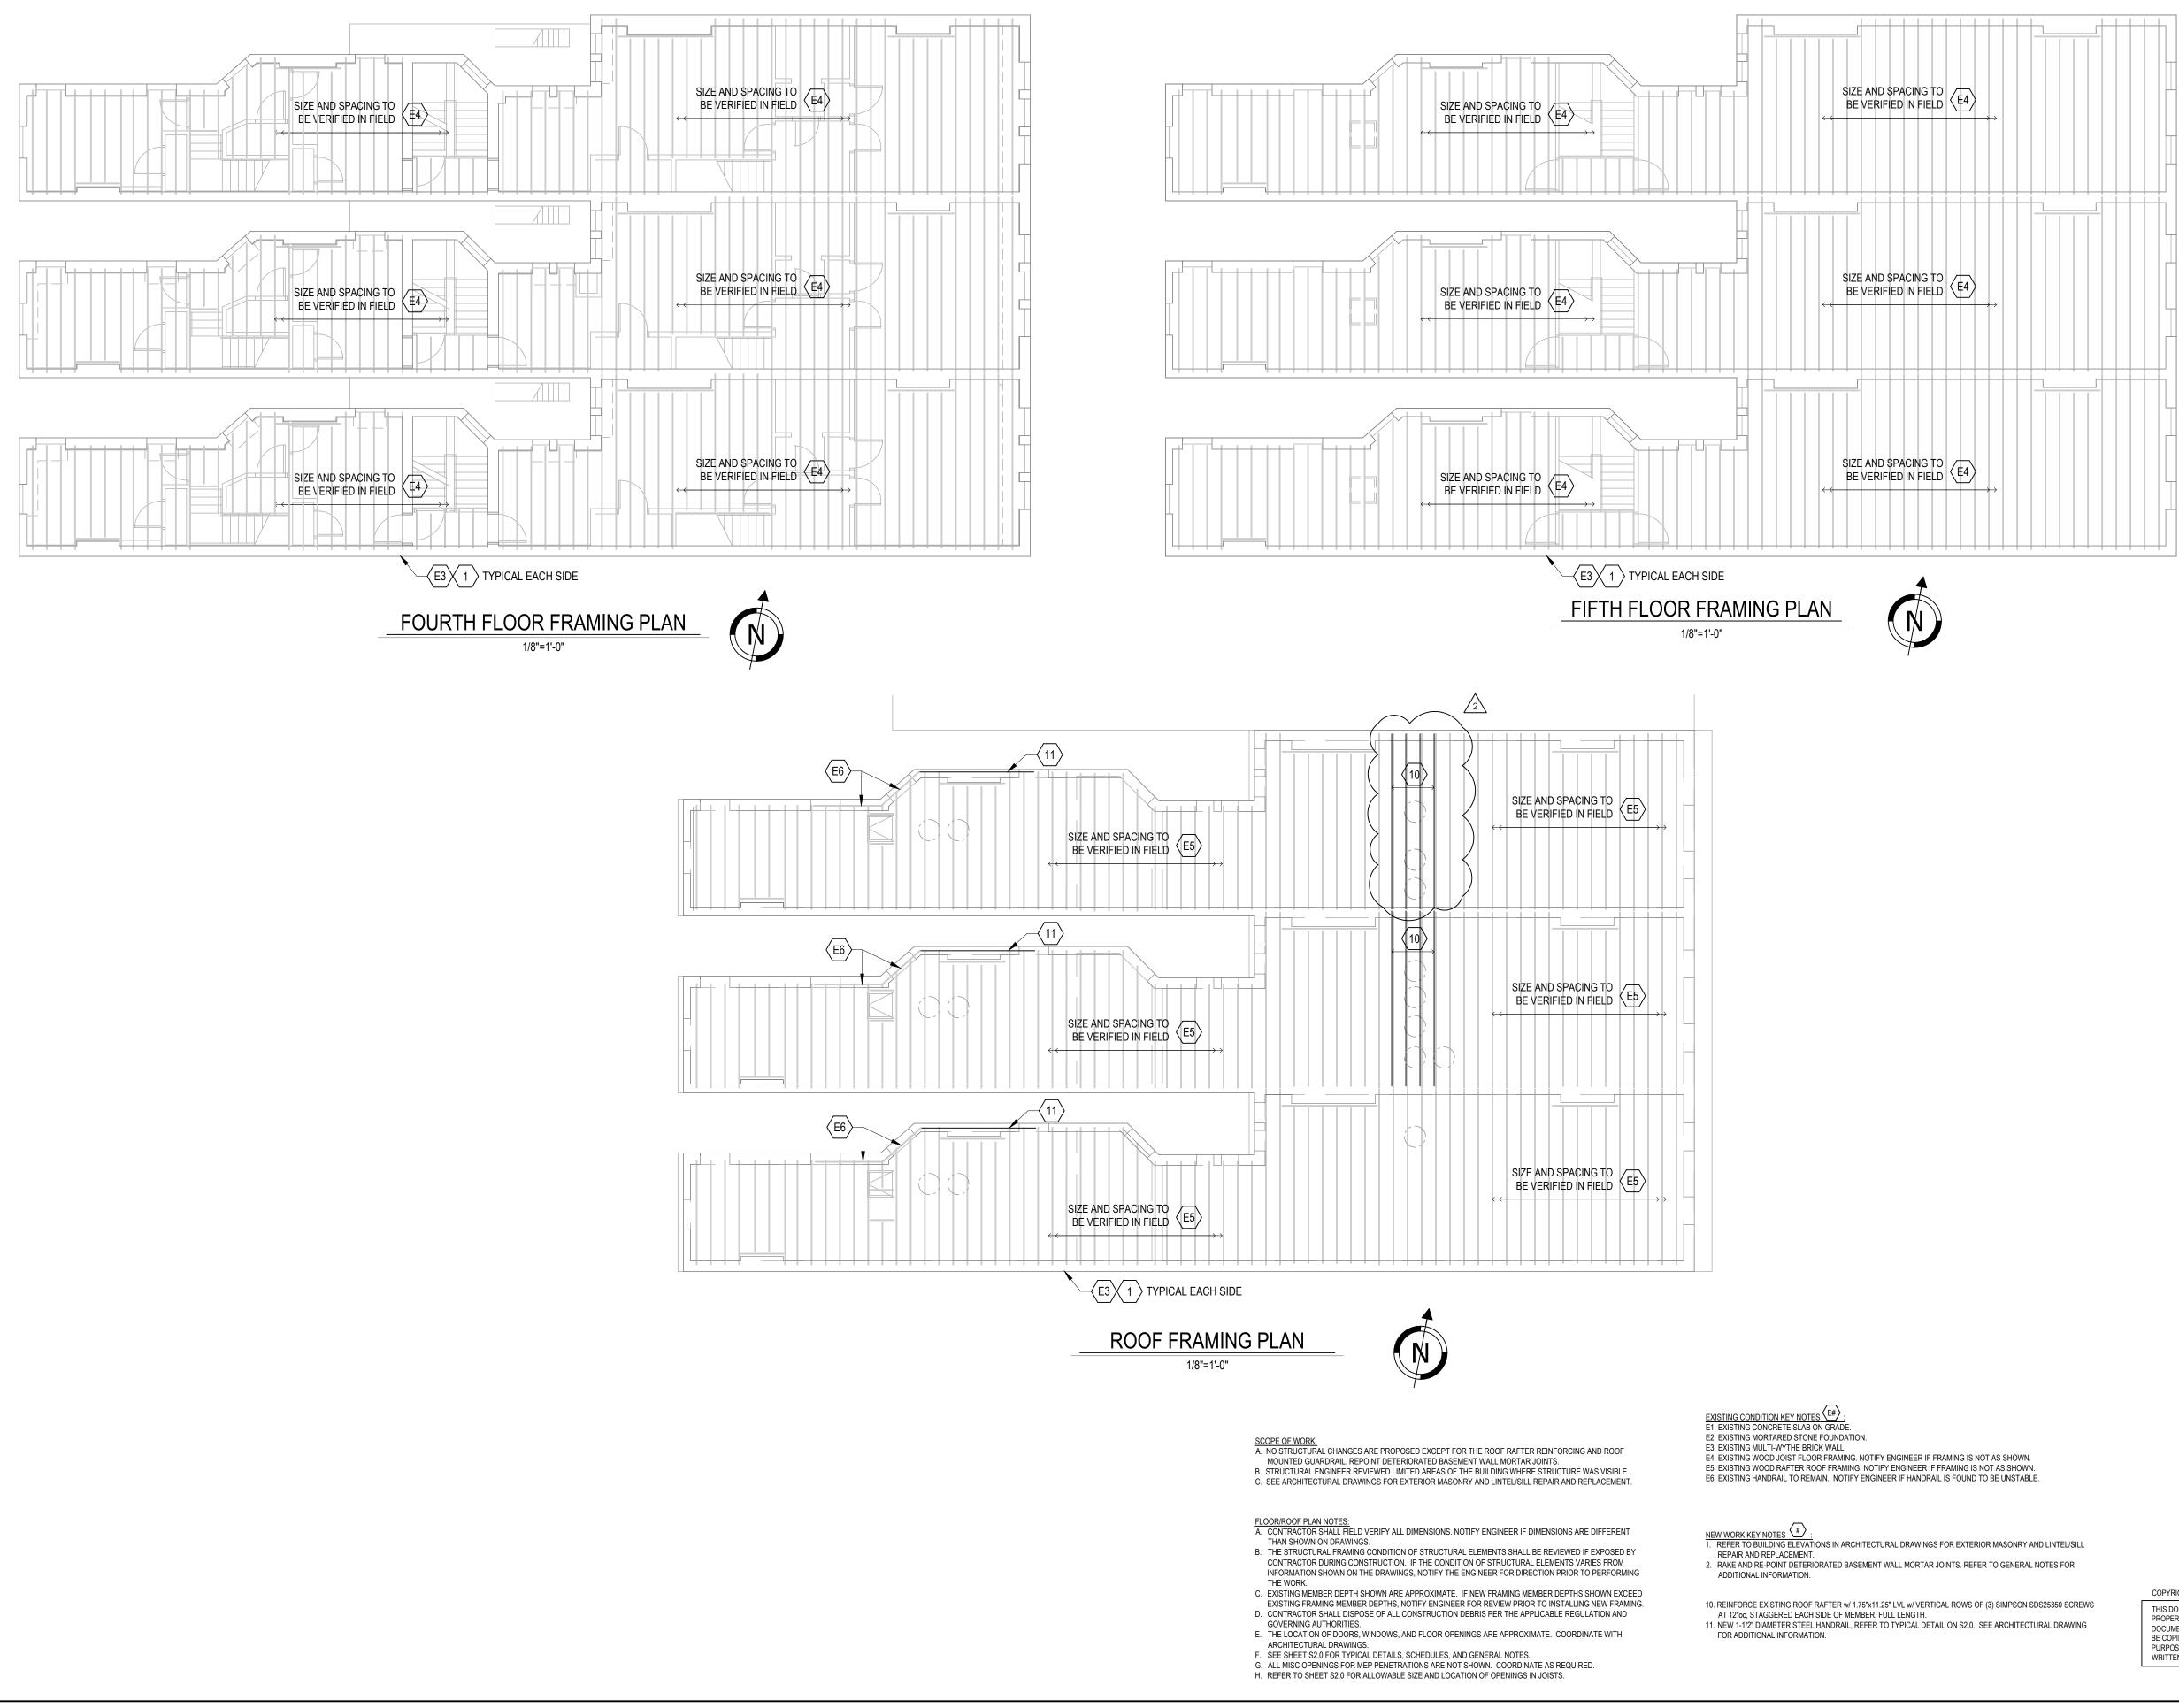

. G. ALL MISC OPENINGS FOR MEP PENETRATIONS ARE NOT SHOWN. COORDINATE AS REQUIRED. H. REFER TO SHEET S2.0 FOR ALLOWABLE SIZE AND LOCATION OF OPENINGS IN JOISTS.



2. RAKE AND RE-POINT DETERIORATED BASEMENT WALL MORTAR JOINTS. REFER TO GENERAL NOTES FOR

10. REINFORCE EXISTING ROOF RAFTER w/ 1.75"x11.25" LVL w/ VERTICAL ROWS OF (3) SIMPSON SDS25350 SCREWS AT 12"oc, STAGGERED EACH SIDE OF MEMBER, FULL LENGTH. 11. NEW 1-1/2" DIAMETER STEEL HANDRAIL, REFER TO TYPICAL DETAIL ON S2.0. SEE ARCHITECTURAL DRAWING

COPYRIGHT (C) 2022

THIS DOCUMENT IS THE PRODUCT AND EXCLUSIVE PROPERTY OF GEI ENGINEERING. NEITHER THE DOCUMENT NOR THE INFORMATION IT CONTAINS MAY BE COPIED OR USED FOR OTHER THAN THE SPECIFIC PURPOSE FOR WHICH IT WAS PREPARED, WITHOUT WRITTEN CONSENT OF GEI ENGINEERING.

21-331-01











COPYRIGHT 🔘 2022

THIS DOCUMENT IS THE PRODUCT AND EXCLUSIVE PROPERTY OF GEI ENGINEERING. NEITHER THE DOCUMENT NOR THE INFORMATION IT CONTAINS MAY BE COPIED OR USED FOR OTHER THAN THE SPECIFIC PURPOSE FOR WHICH IT WAS PREPARED, WITHOUT WRITTEN CONSENT OF GEI ENGINEERING.





### GENERAL STRUCTURAL NOTES

<u>GENERAL</u>

- A. CONTRACTOR IS RESPONSIBLE FOR MEAN AND METHODS OF CONSTRUCTION. THESE DRAWINGS SHOW THE FINAL INSTALLED WORK ONLY, AND DO NOT ADDRESS THE SEQUENCE OR TECHNIQUES TO PERFORM THE WORK.
- B. CONTRACTOR IS RESPONSIBLE FOR CONDITIONS ON THE JOB SITE INCLUDING BUT NOT LIMITED TO JOB SITE SAFETY FOR THE ENTIRE DURATION OF THE PROJECT.
- C. CONTRACTOR SHALL VERIFY ALL EXISTING CONDITIONS AND DIMENSIONS SHOULD ANY DISCREPANCY BE FOUND, CONTRACTOR SHALL NOTIFY ARCHITECT/