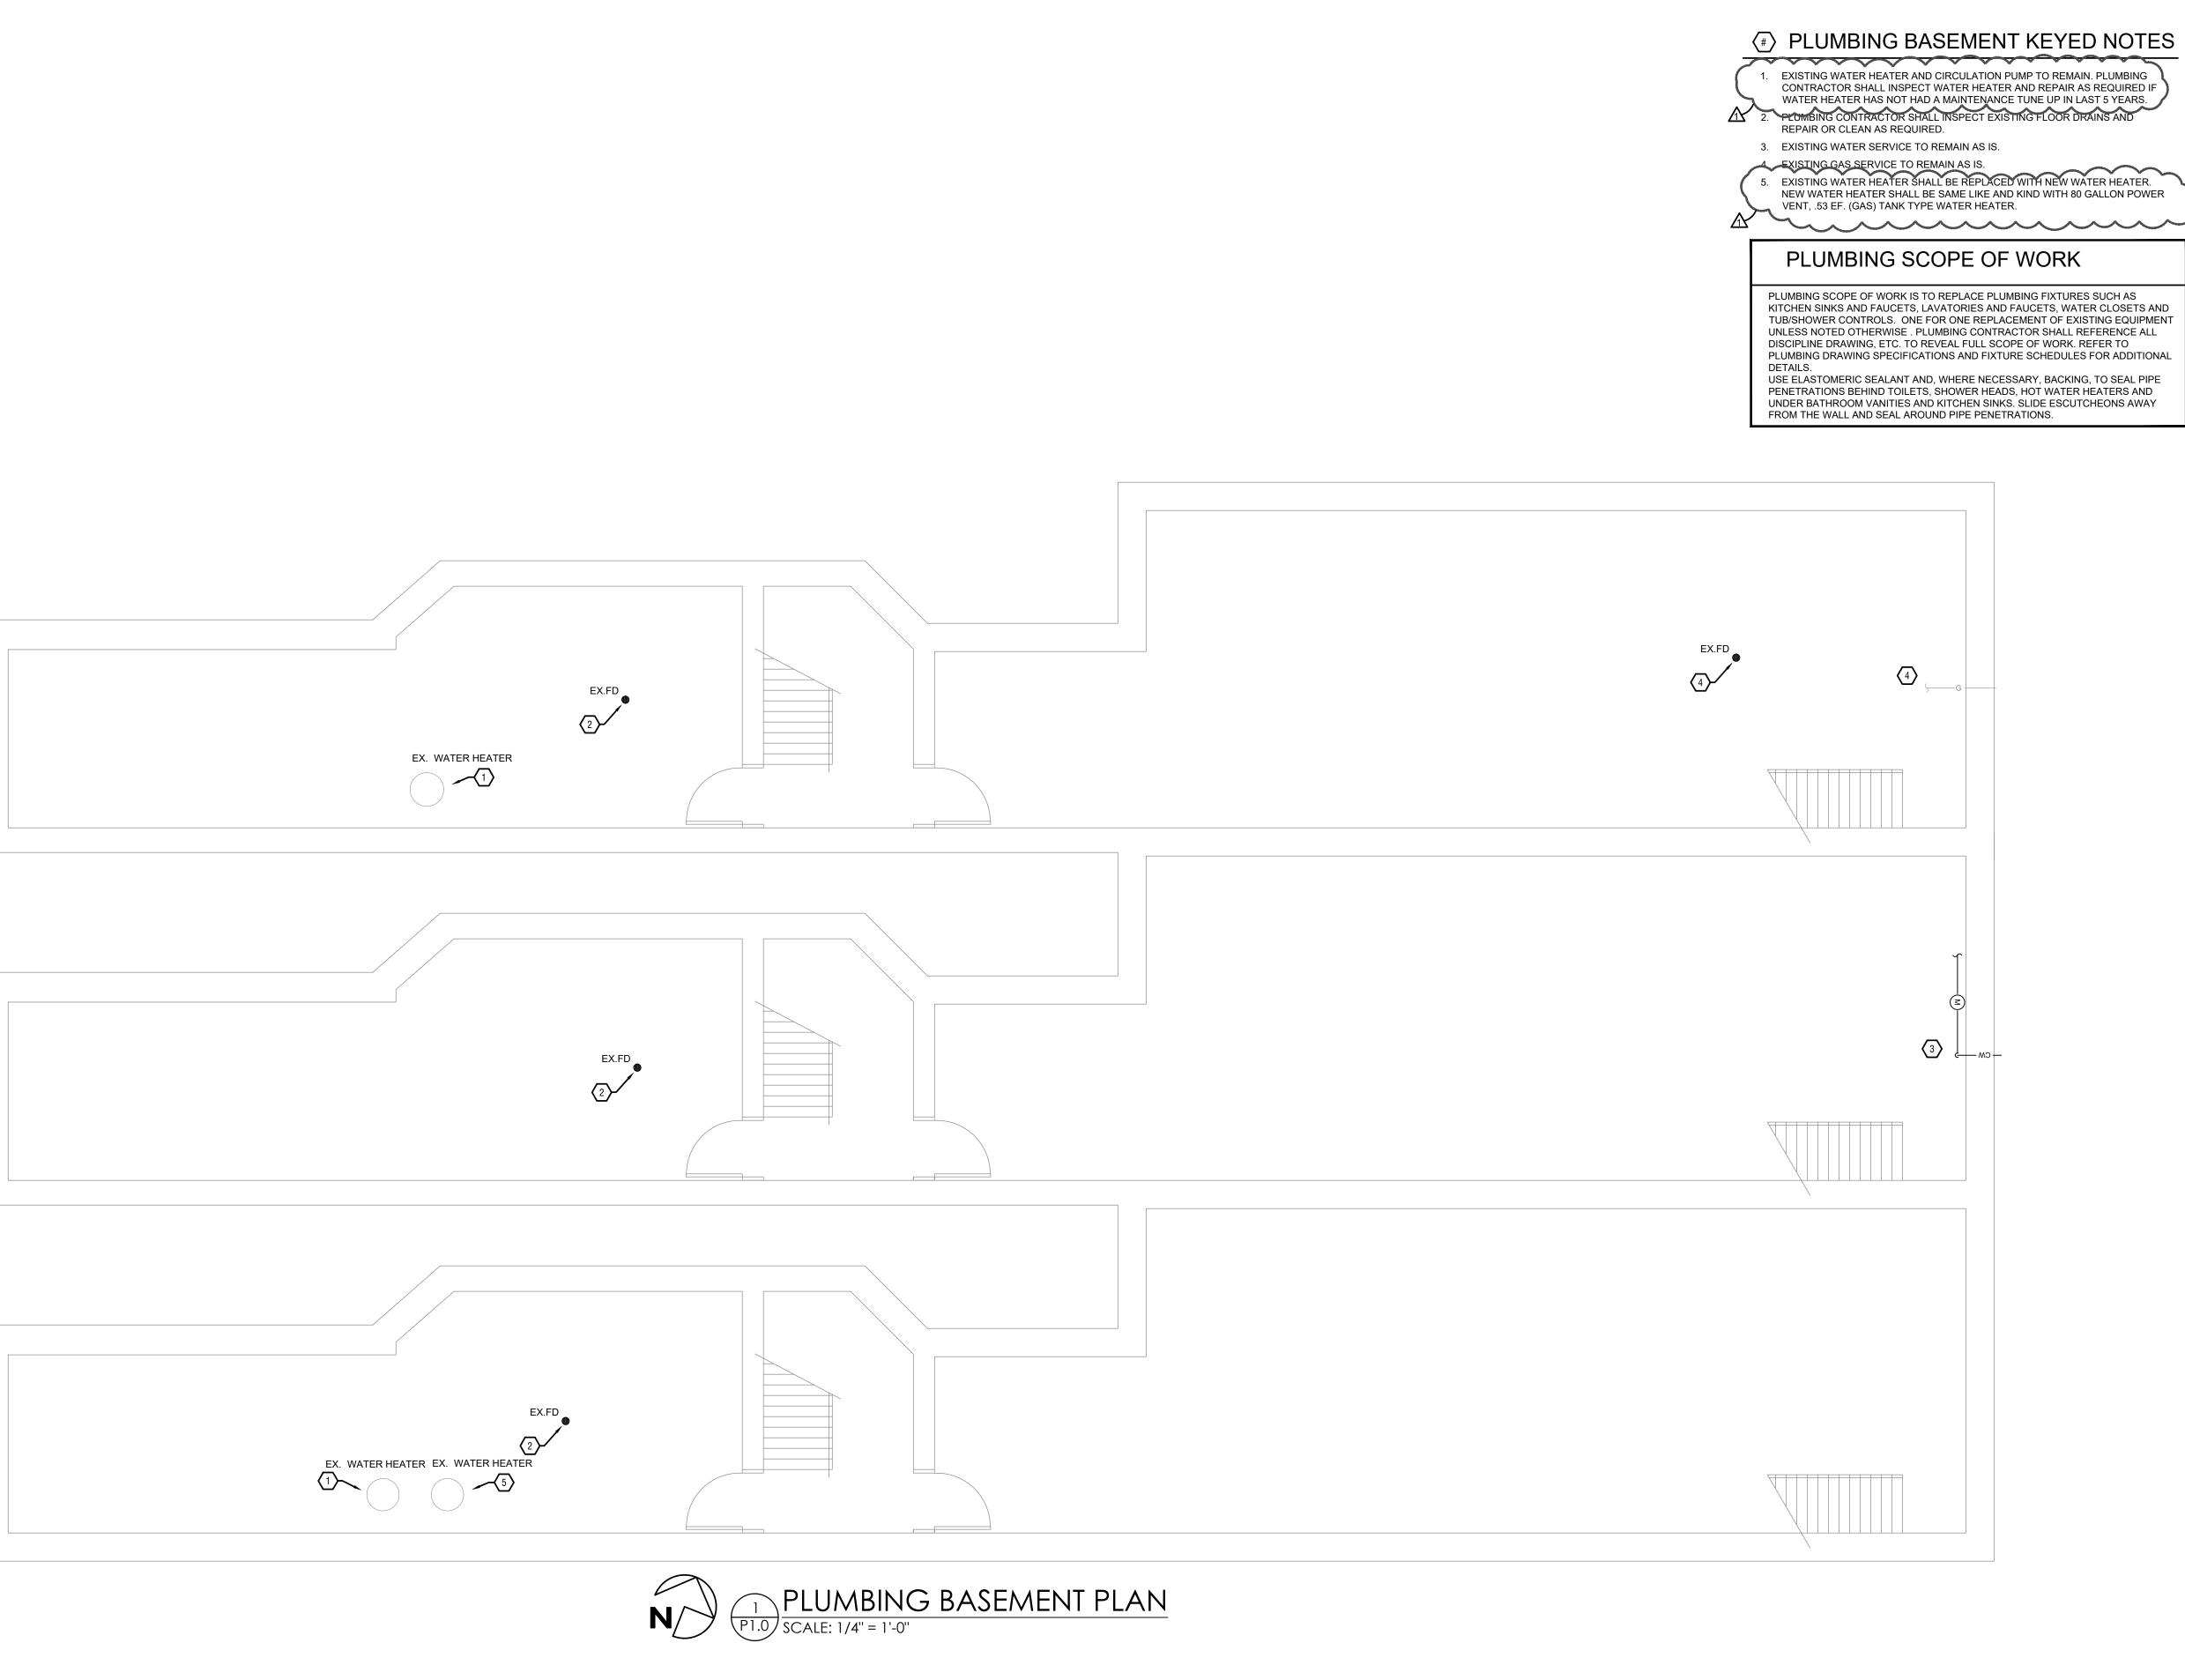

NS FOR DESIGN, FABRICATIONS, AND ERECTION OF STRUCTURAL STEEL FOR BUILDINGS
- B. WELDING SHALL BE IN ACCORDANCE WITH AWS D1.1, LATEST EDITION, USING AWS E70XX LOW HYDROGEN ELECTRODES
- C. ANGLE AND PLATE MATERIAL SHALL COMPLY WITH ASTM A36 D. W-SHAPE MATERIAL SHALL COMPLY WITH ASTM A992, Fy=50 KSI
- E. HSS MEMBERS SHALL COMPLY WITH ASTM A500, GRADE B, Fy=42 KSI F. STEEL WITH EXTERIOR EXPOSURE SHALL BE HOT DIPPED GALVANIZED. ALL OTHER STEEL SHALL HAVE ONE COAT OF SHOP PRIMER.

COPYRIGHT 🔘 2022

THIS DOCUMENT IS THE PRODUCT AND EXCLUSIVE PROPERTY OF GEI ENGINEERING. NEITHER THE DOCUMENT NOR THE INFORMATION IT CONTAINS MAY BE COPIED OR USED FOR OTHER THAN THE SPECIFIC PURPOSE FOR WHICH IT WAS PREPARED, WITHOUT WRITTEN CONSENT OF GEI ENGINEERING.

21-331-01

G. BOLTS SHALL MEET ASTM A325









| AR<br>1148<br>Cinc<br>ph.                                                                                                                                                                                                         | FUDIOS<br>CHITECTURE<br>8 Main Street<br>513.621.0750<br>51udiosarch.com                                                                                                                                |  |  |  |  |
|-----------------------------------------------------------------------------------------------------------------------------------------------------------------------------------------------------------------------------------|---------------------------------------------------------------------------------------------------------------------------