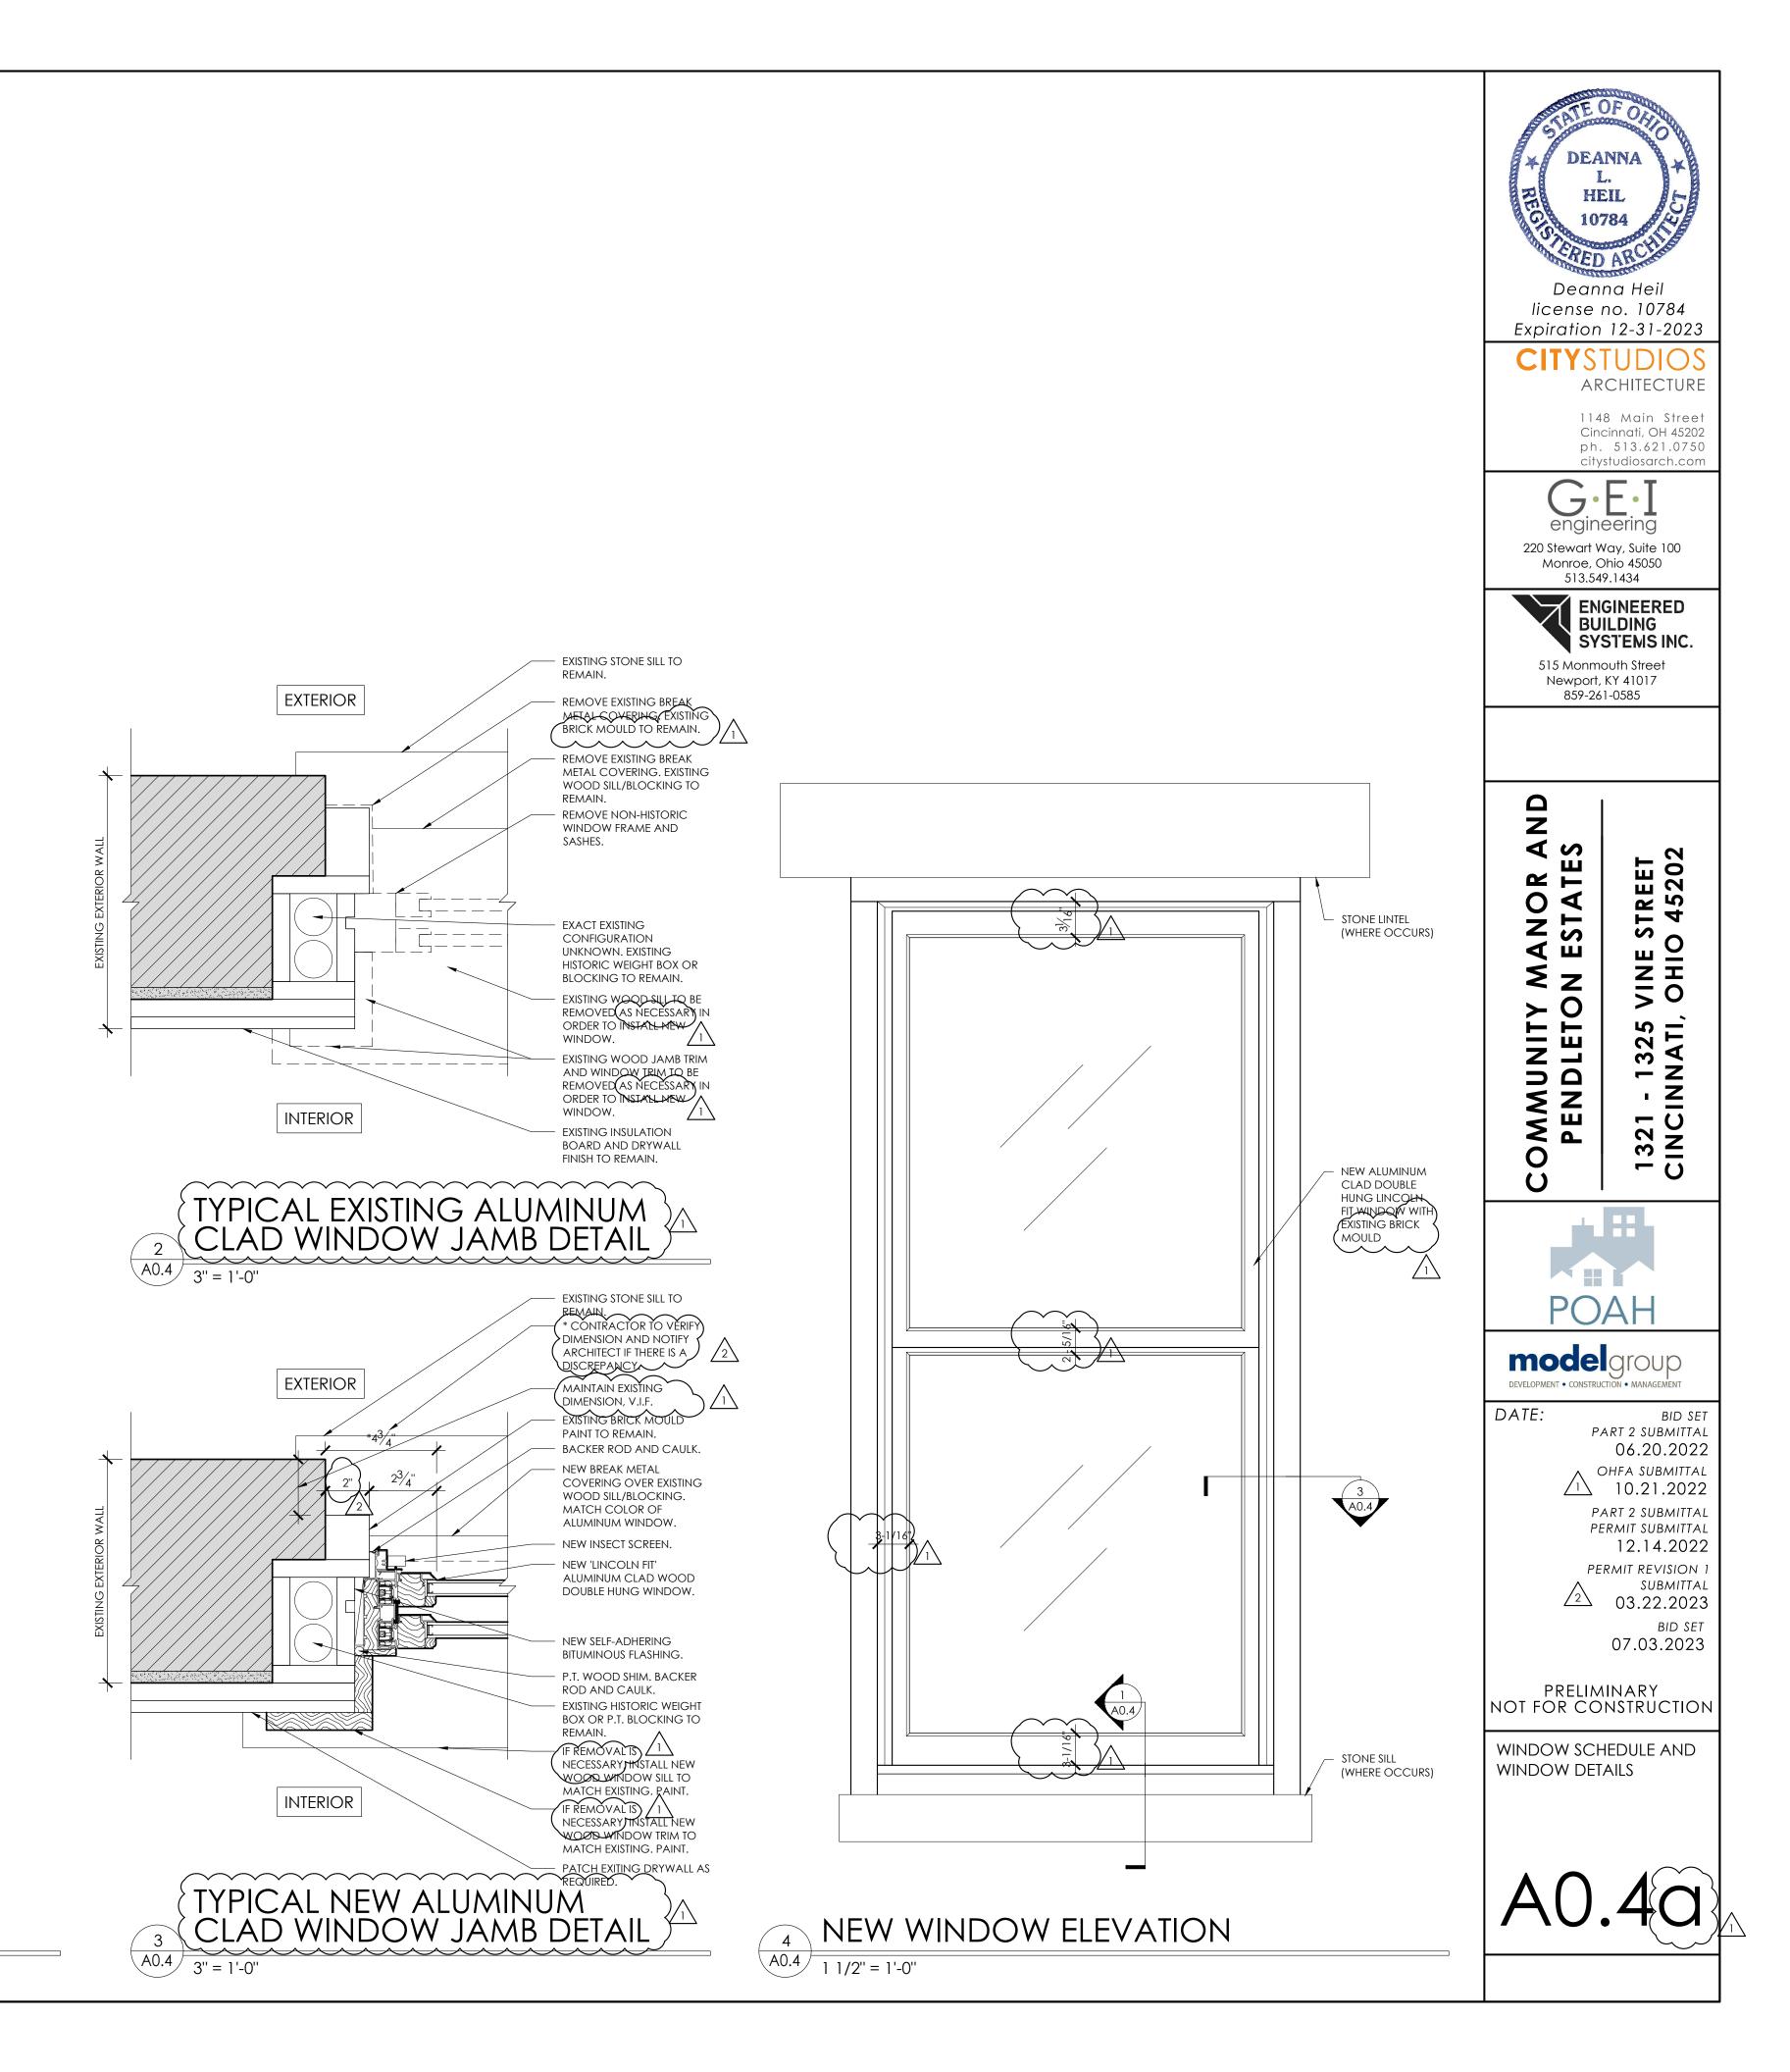

|
|   | 1          |                 | •   | 1/1 DOUBLE HUNG | NEW ALUMINUM<br>CLAD WOOD |          | 3/A0.4a  | 1/A0.4a  | LINCOLN FIT                       | - CUSTOM SIZE TO FIT EXISTING OPENING<br>- EXISTING WEIGHT BOX / BLOCKING TO REMAIN<br>- PROVIDE P.T. BLOCKING / SHIM AS REQUIRED                                          |
| { | 2          | · · ·           | •   | 1/1 DOUBLE HUNG | NEW ALUMINUM              |          | 3/A0.4b  | 1/A0.4b  | CRYSTAL-2000A                     | - CUSTOM SIZE TO FIT EXISTING OPENING<br>- CUSTOM SIZE TO FIT EXISTING OPENING<br>- EXISTING WEIGHT BOX / BLOCKING TO REMAIN<br>- PROVIDE P.T. BLOCKING / SHIM AS REQUIRED |





NEW LINCOLN FIT ALUMINUM CLAD WOOD WINDOW. NEW WOOD JAMB AND WINDOW TRIM TO MATCH EXISTING. PAINT.

NEW WOOD SILL TO MATCH EXISTING. PAINT.
EXISTING WOOD APRON. PAINT.

EXISTING INSULATION BOARD AND DRYWALL FINISH TO REMAIN.

# TYPICAL NEW SILL DETAIL ALUMINUM WINDOW





NEW CRYSTAL 2000A ALUMINUM CLAD WINDOW.

- NEW WOOD JAMB AND WINDOW TRIM TO MATCH EXISTING. PAINT.

NEW WOOD SILL TO MATCH EXISTING. PAINT. EXISTING WOOD APRON. PAINT.

EXISTING INSULATION BOARD AND DRYWALL FINISH TO REMAIN.

A0.4 1 1/2" = 1'-0"





### DEMOLITION PLAN GENERAL NOTES

- ALL BOLD DASHED ELEMENTS ARE TO BE REMOVED, U.N.O. CONSULT ARCHITECT FOR CLARIFICATION IF NOTATIONS AND GRAPHICS CONFLICT OR IF INTENT IS UNCLEAR.
- ALL LOAD BEARING WALLS, NON-LOAD BEARING WALLS, COLUMNS, BEAMS, AND Β. STRUCTURAL ELEMEN