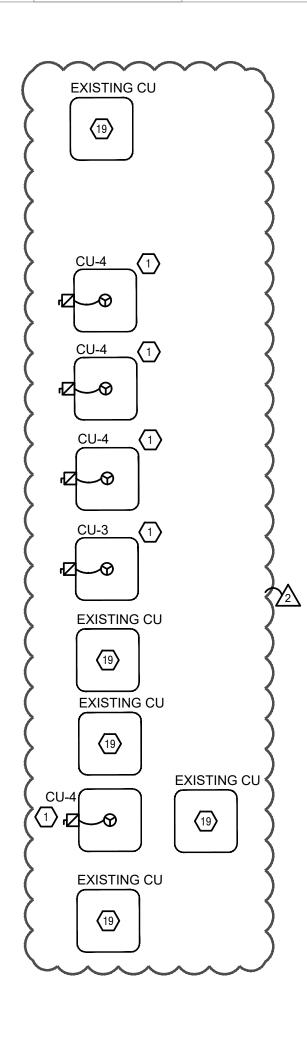

CTUAL STUD LOCATIONS REQUIRE DEVICE LOCATIONS TO BE ADJUSTED, ADDED OR MINOR VARIATIONS AMONG UNITS THAT ARE SHOW AS "TYPICAL", ETC. OCCUR, CONTRACTOR, UNDER HIS BASE BID, TO MAKE NECESSARY ADJUSTMENTS / ADDITIONS IN THE FIELD TO MAINTAIN NEC DWELLING UNIT RECEPTACLE SPACING REQUIREMENTS. WHERE ACTUAL WINDOW CONSTRUCTION PROHIBITS THE INSTALLATION OF A WALL RECEPTACLE, PROVIDE FLOOR RECEPTACLE WITHIN 18 INCHES OF THE BA OF THE WALL. PROVIDE TAMPER PROOF RECEPTACLES AS REQUIRED BY NEC ART. 406.12.
- G. LIGHTING INSTALLED IN CLOTHES CLOSETS SHALL BE INSTALLED IN ACCORDANCE WITH NEC 410.16.
- H. REPLACE EXISTING MECHANICAL CLOSET LIGHT FIXTURE WITH NEW (L7) WHERE CLOSET CONTAINS A FIXTURE. PROVIDE A LINE-ITEM PRICE FOR T REPLACEMENT OF A SINGLE FIXTURE.

 $\smile$   $\bigcirc$   $\bigcirc$ 



| <text></text>