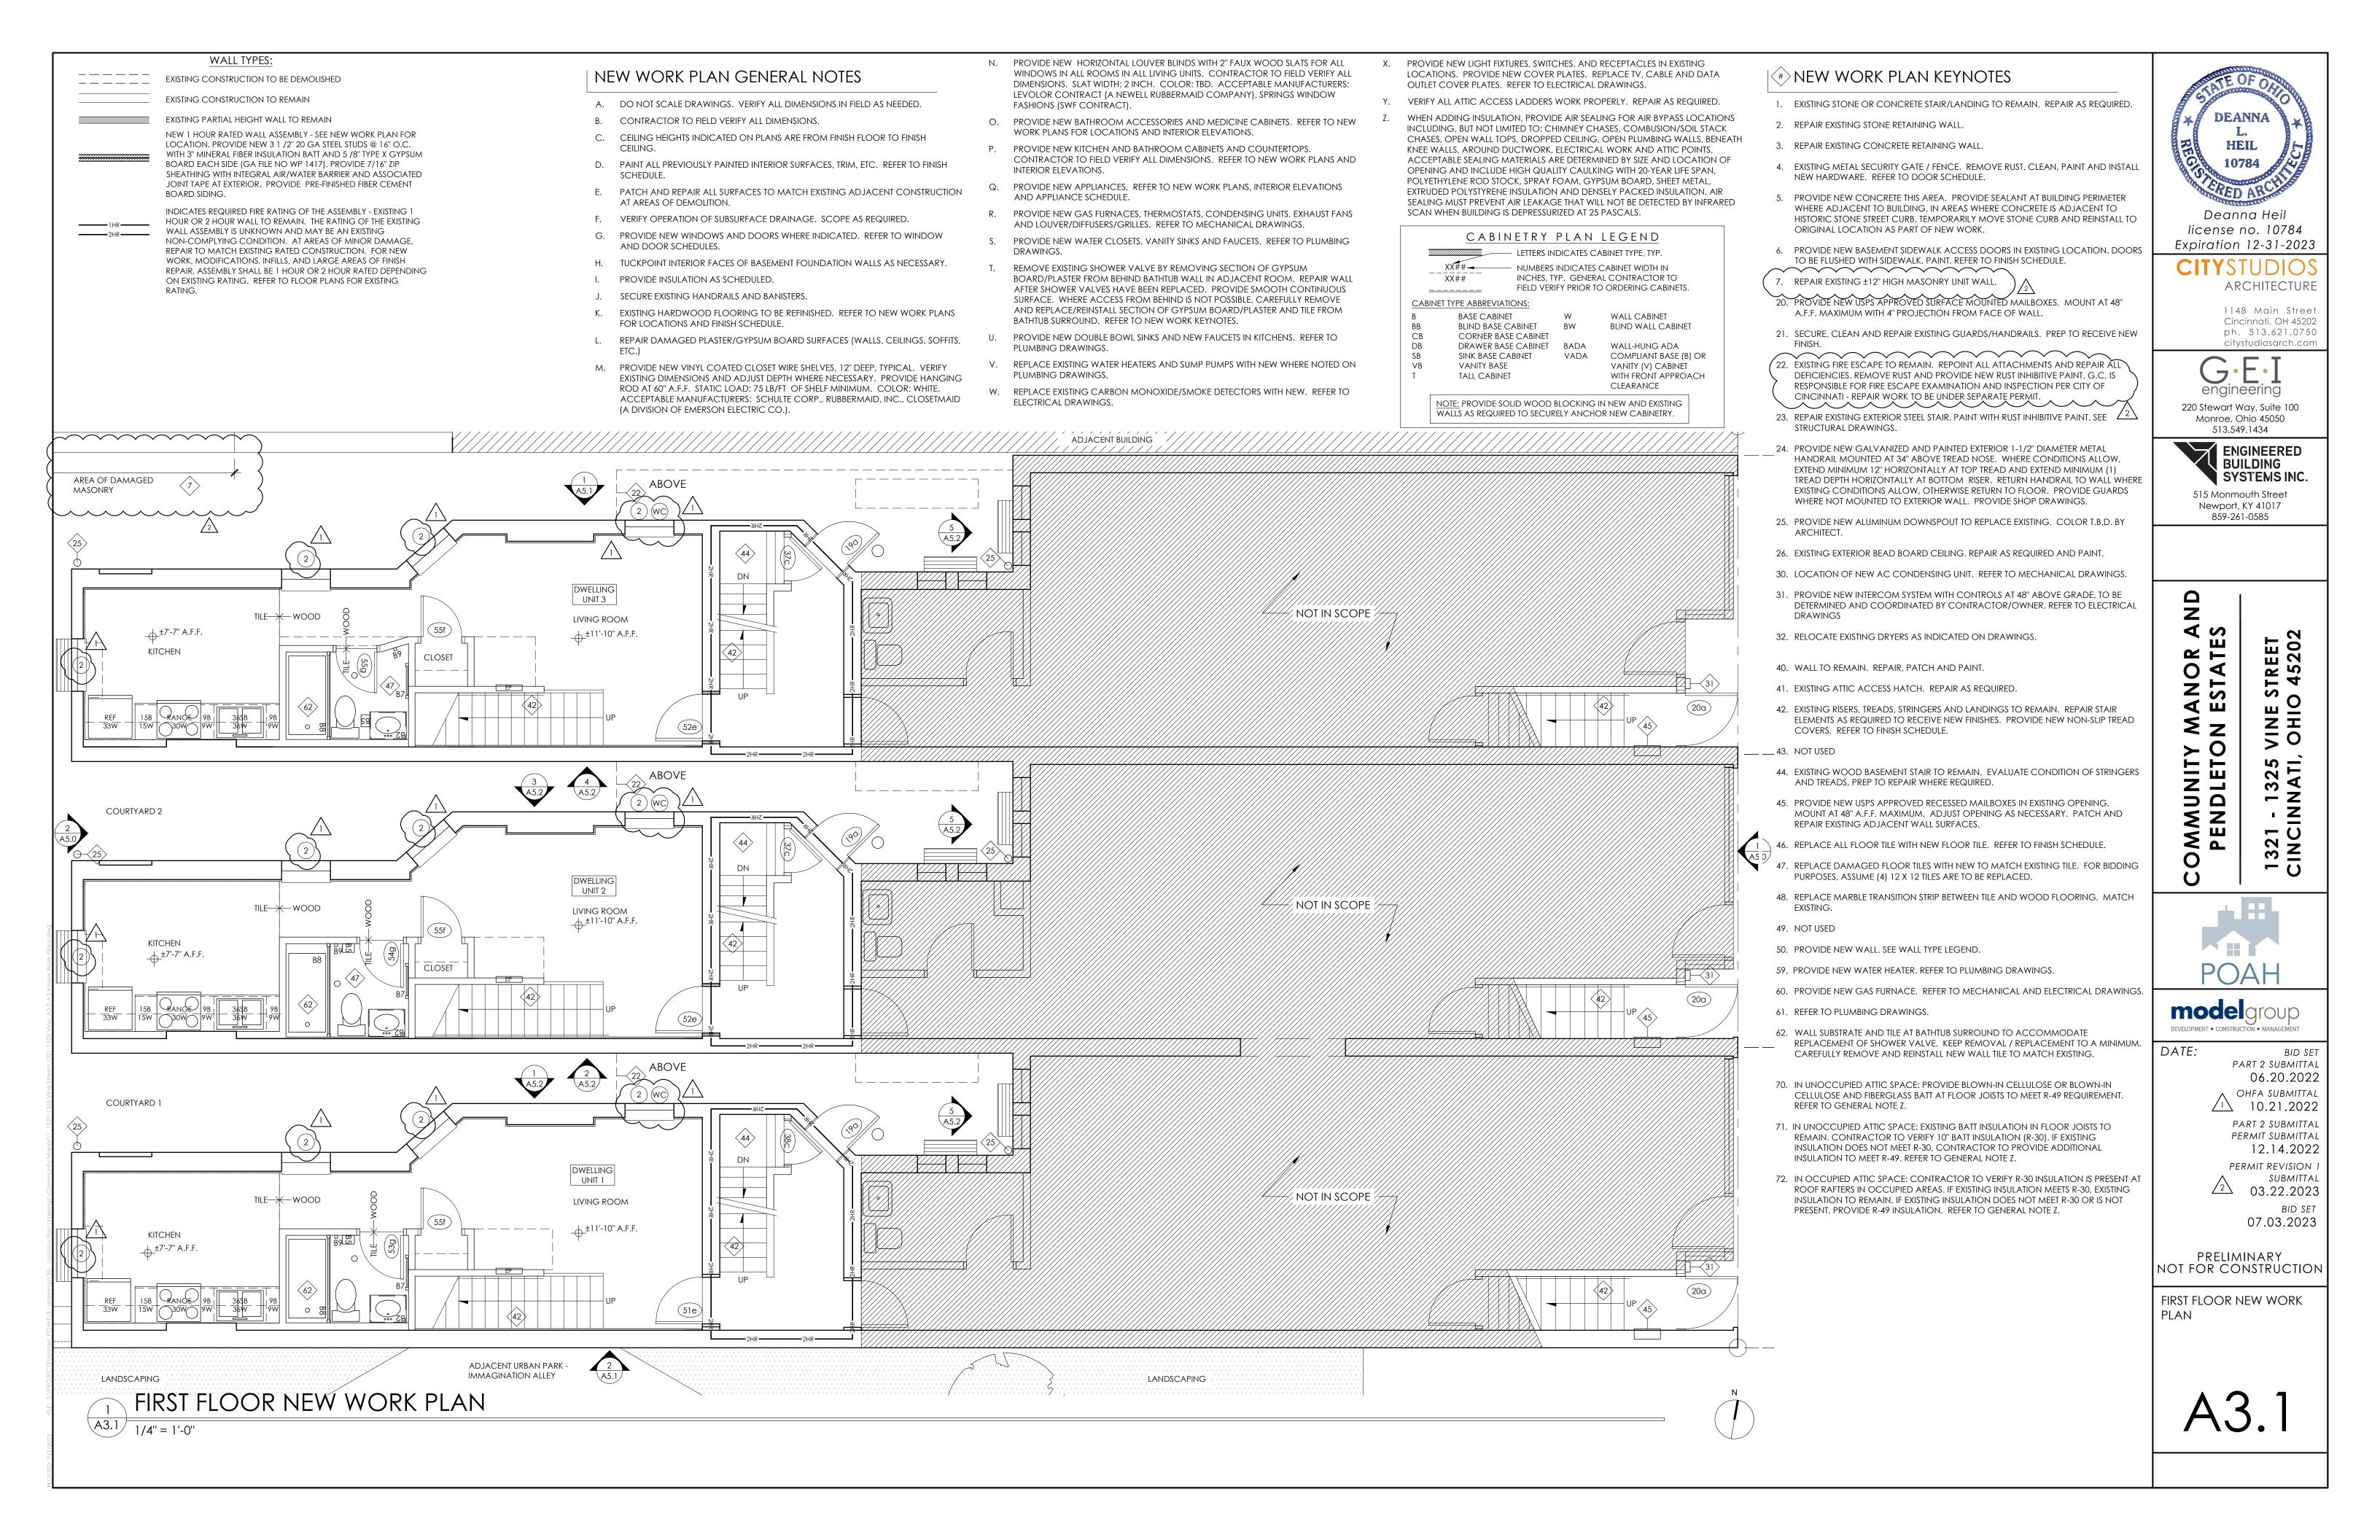

O A MINIMUM. CAREFULLY REMOVE AND REINSTALL NEW WALL TILE TO MATCH EXISTING.
- 70. IN UNOCCUPIED ATTIC SPACE: PROVIDE BLOWN-IN CELLULOSE OR BLOWN-IN CELLULOSE AND FIBERGLASS BATT AT FLOOR JOISTS TO MEET R-49 REQUIREMENT. REFER TO GENERAL NOTE Z.
- 71. IN UNOCCUPIED ATTIC SPACE: EXISTING BATT INSULATION IN FLOOR JOISTS TO REMAIN. CONTRACTOR TO VERIFY 10" BATT INSULATION (R-30). IF EXISTING INSULATION DOES NOT MEET R-30, CONTRACTOR TO PROVIDE ADDITIONAL INSULATION TO MEET R-49. REFER TO GENERAL NOTE Z.
- 72. IN OCCUPIED ATTIC SPACE: CONTRACTOR TO VERIFY R-30 INSULATION IS PRESENT AT ROOF RAFTERS IN OCCUPIED AREAS. IF EXISTING INSULATION MEETS R-30, EXISTING INSULATION TO REMAIN. IF EXISTING INSULATION DOES NOT MEET R-30 OR IS NOT PRESENT, PROVIDE R-49 INSULATION. REFER TO GENERAL NOTE Z.









| 7//// |                     |           |          | <u>LEGEND</u><br>ABINET TYPE, TYP.                           |
|-------|---------------------|-----------|----------|--------------------------------------------------------------|
|       | XX##<br>XX##        | INCHES, T | P. GENER | CABINET WIDTH IN<br>AL CONTRACTOR TO<br>O ORDERING CABINETS. |
|       | T TYPE ABBREVIATIO  | DNS:      |          |                                                              |
| В     | <b>BASE CABINET</b> |           | W        | WALL CABINET                                                 |
| BB    | BLIND BASE CA       | BINET     | BW       | BLIND WALL CABINET                                           |
| СВ    | CORNER BASE         | CABINET   |          |