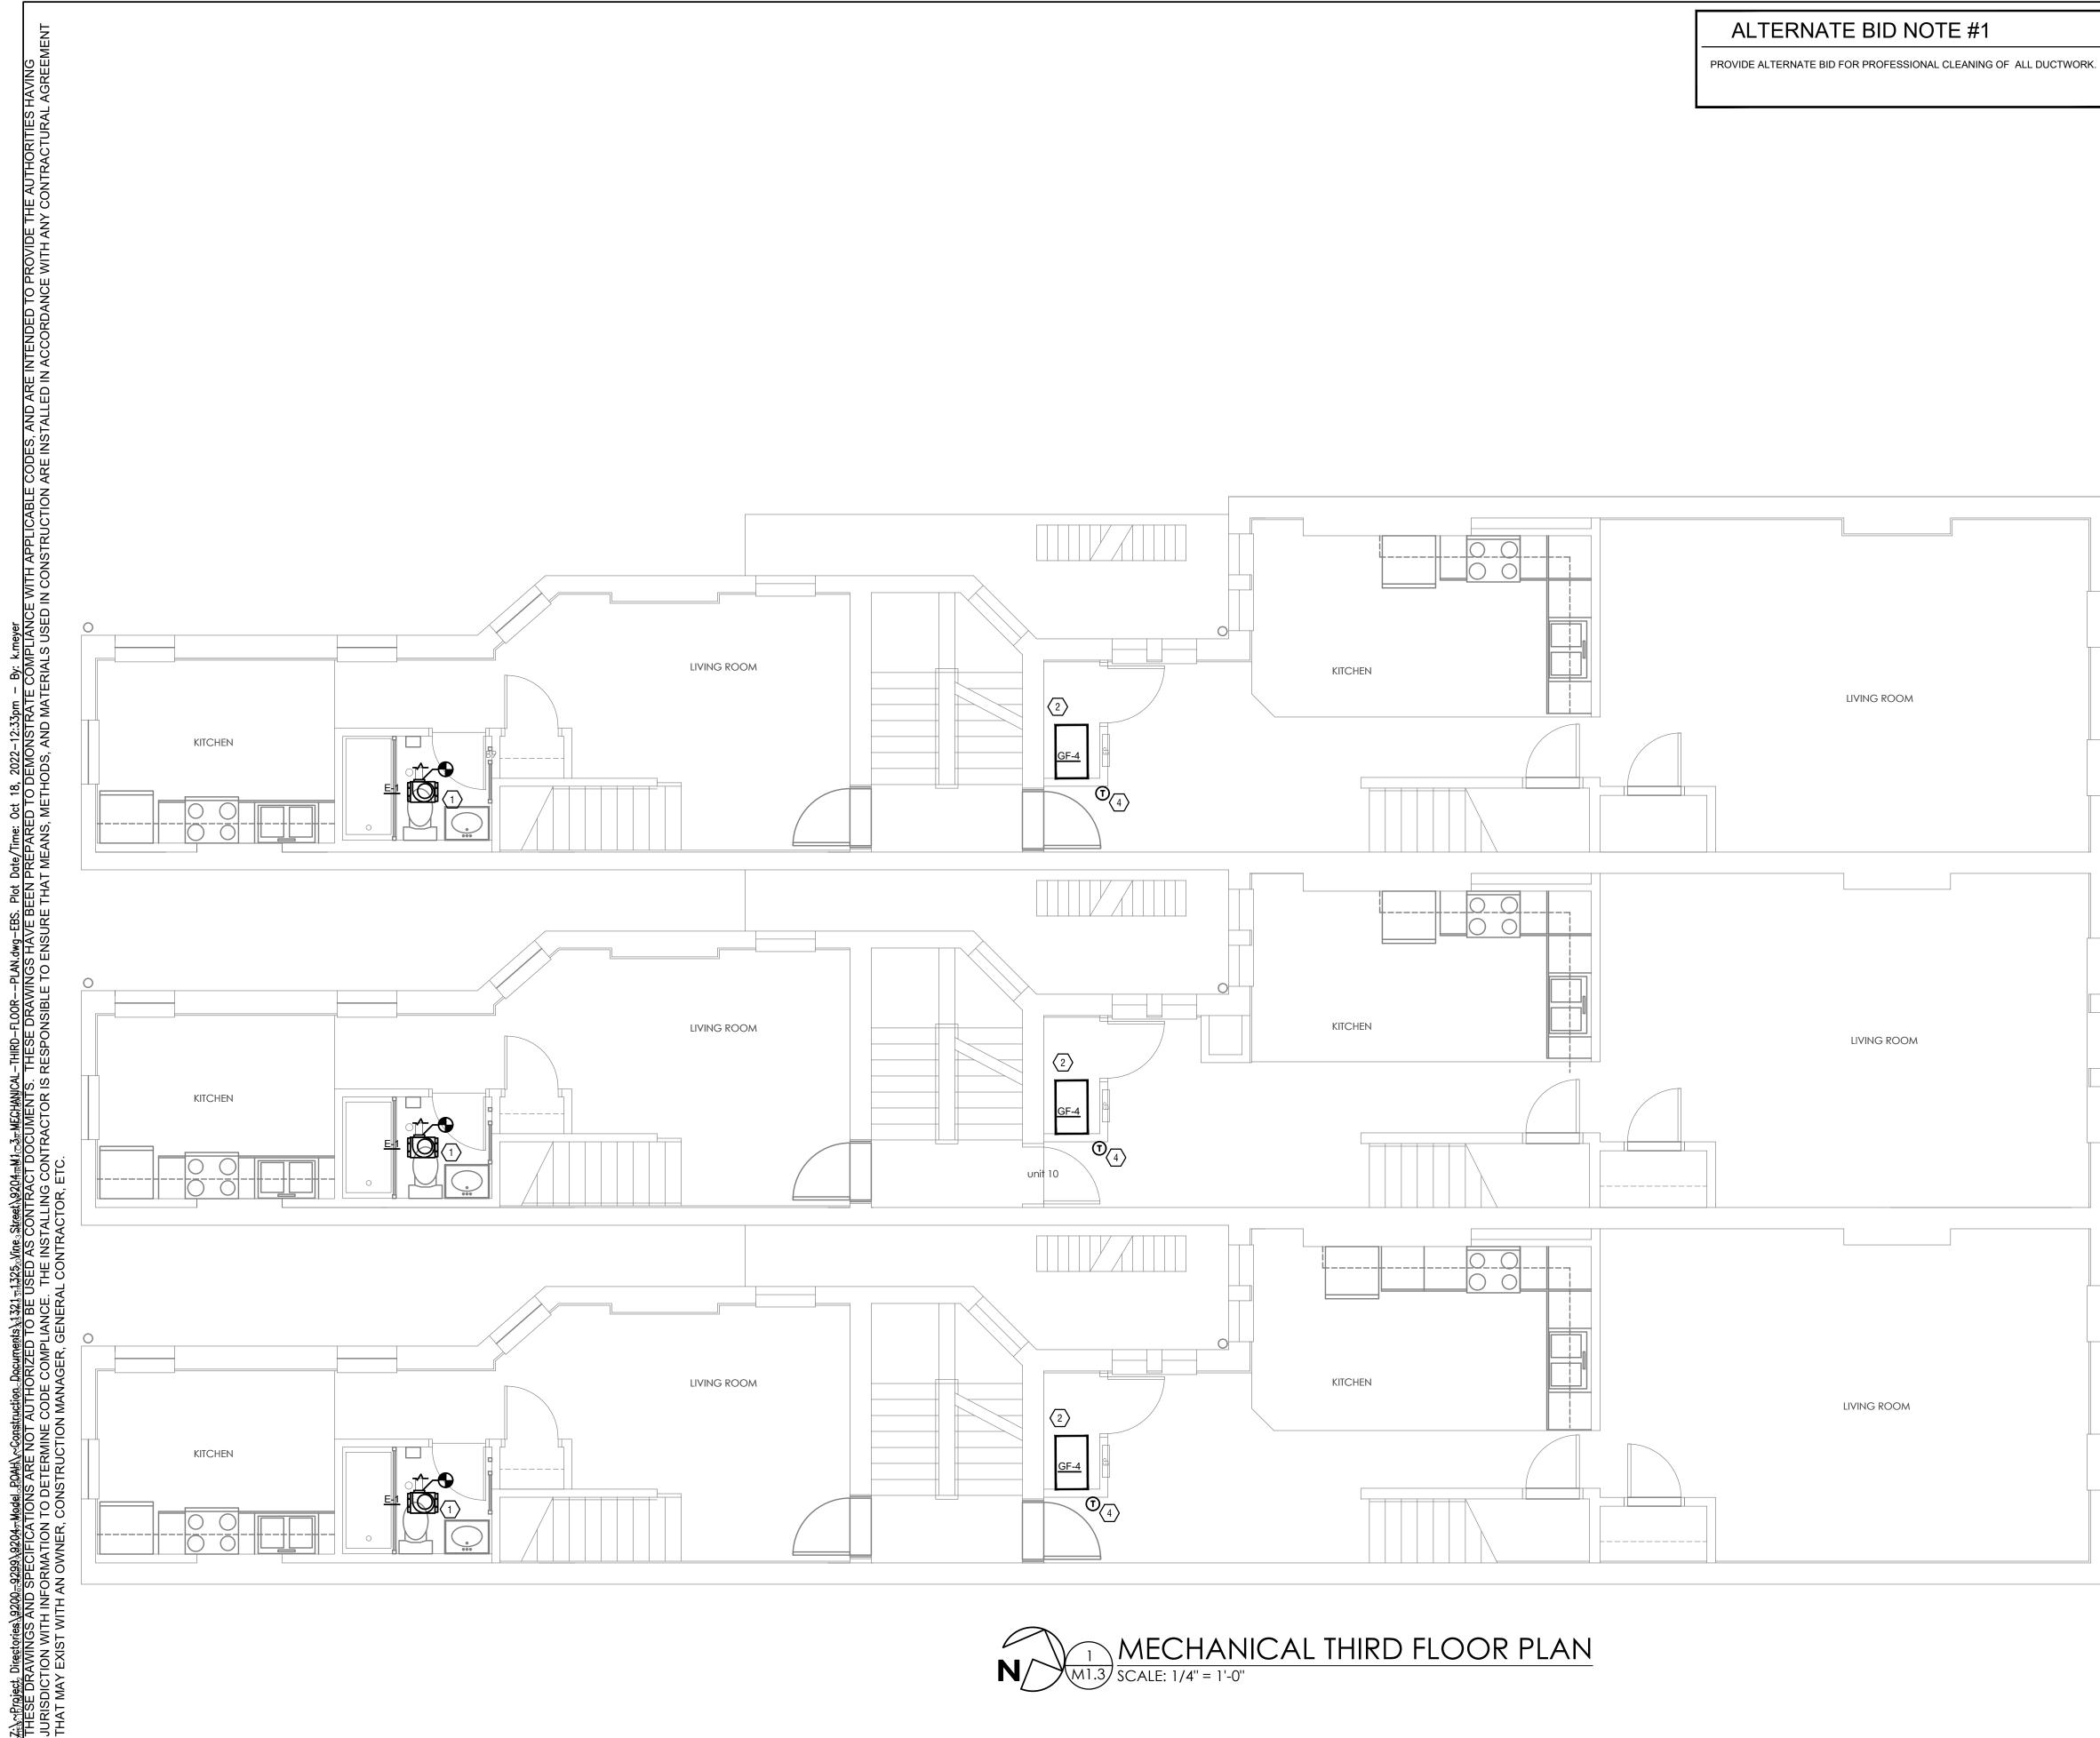

|                                                                                                                                                                                                              |                                                                                                                                                                                                                                                                     |  |  |  |  |



|                         | MECH                                                                                                                                                                                                                                                                                                                                                                        | ANICAL S                                                                                                                                                             | COPE OF                                                                                      | - WORł                                                                                    | <