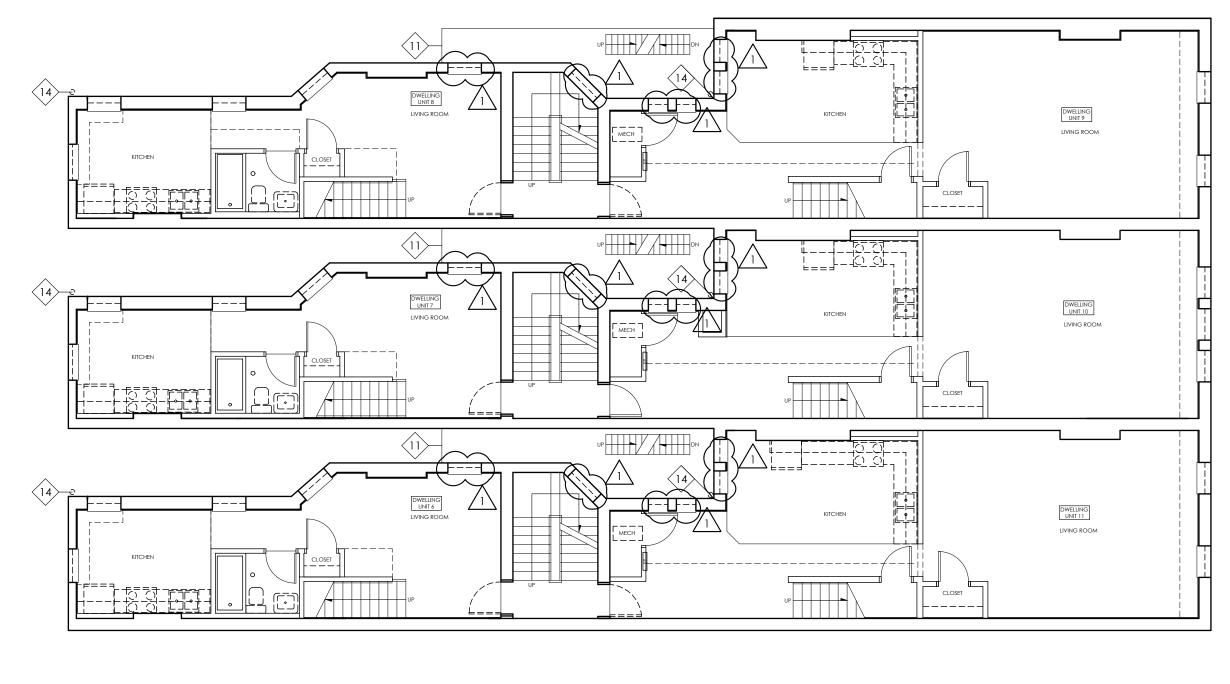

O ELECTRICAL DRAWINGS.
- 26. REMOVE ALL FLOOR TILE.
- 40. REMOVE ALL EXISTING ROOFING MATERIALS AND DETERIORATED WOOD ROOF SHEATHING IF PRESENT (V.I.F.) INCLUDING BUT NOT LIMITED TO FLASHING, COPINGS, TERMINATIONS, ETC. PREP FOR NEW ROOFING.
- 41. REMOVE EXISTING HUNG ALUMINUM GUTTERS. REMOVE GUTTER BOARD TRIM AND PREP FOR REPLACEMENT.
- 42. EXISTING BOX GUTTER/DECORATIVE CORNICE TO REMAIN. REMOVE ANY DETERIORATED WOOD ELEMENTS AND PREP FOR NEW WORK. REMOVE EXISTING GUTTER LINER AND PREP FOR NEW.
- 43. REMOVE EXISTING ROOF ACCESS HATCH AND PREPARE OPENING TO RECEIVE NEW ROOF ACCESS HATCH.
- 44. EXISTING COMMERCIAL 1ST FLOOR COMMERCIAL SPACE MECHANICAL EQUIPMENT TO REMAIN AND TO REMAIN IN SERVICE DURING CONSTRUCTION. CONTRACTOR TO VERIFY IN FIELD LOCATION OF COMMERCIAL MECHANICAL UNITS.









A2.1 1/8" = 1'-0"





#### DEMOLITION PLAN GENERAL NOTES

- A. ALL BOLD DASHED ELEMENTS ARE TO BE REMOVED, U.N.O. CONSULT ARCHITECT FOR CLARIFICATION IF NOTATIONS AND GRAPHICS CONFLICT OR IF INTENT IS UNCLEAR.
- B. ALL LOAD BEARING WALLS, NON-LOAD BEARING WALLS, COLUMNS, BEAMS, AND STRUCTURAL ELEMENTS ARE TO REMAIN, U.N.O.
- C. REMOVE ALL EXISTING DOWNSPOUTS AND HUNG GUTTERS. EXISTING HISTORIC BOX GUTTERS AND CORNICES ARE TO REMAIN. REMOVE EXISTING BOX GUTTER LINERS AND PREPARE FOR NEW BOX GUTTER LINERS. EXISTING CAST IRON BOOTS TO REMAIN.
- D. REMOVE EXISTING WINDOWS AND DOORS WHERE INDICATED. REFER TO WINDOW AND DOOR SCHEDULES.
- E. ALL EXISTING INTERIOR TRIM TO REMAIN, U.N.O.
- REMOVE DAMAGED FLOOR TILES AND PREP FOR NEW WORK. REFER TO NEW F. WORK PLANS.
- G. ALL EXISTING GYPSUM