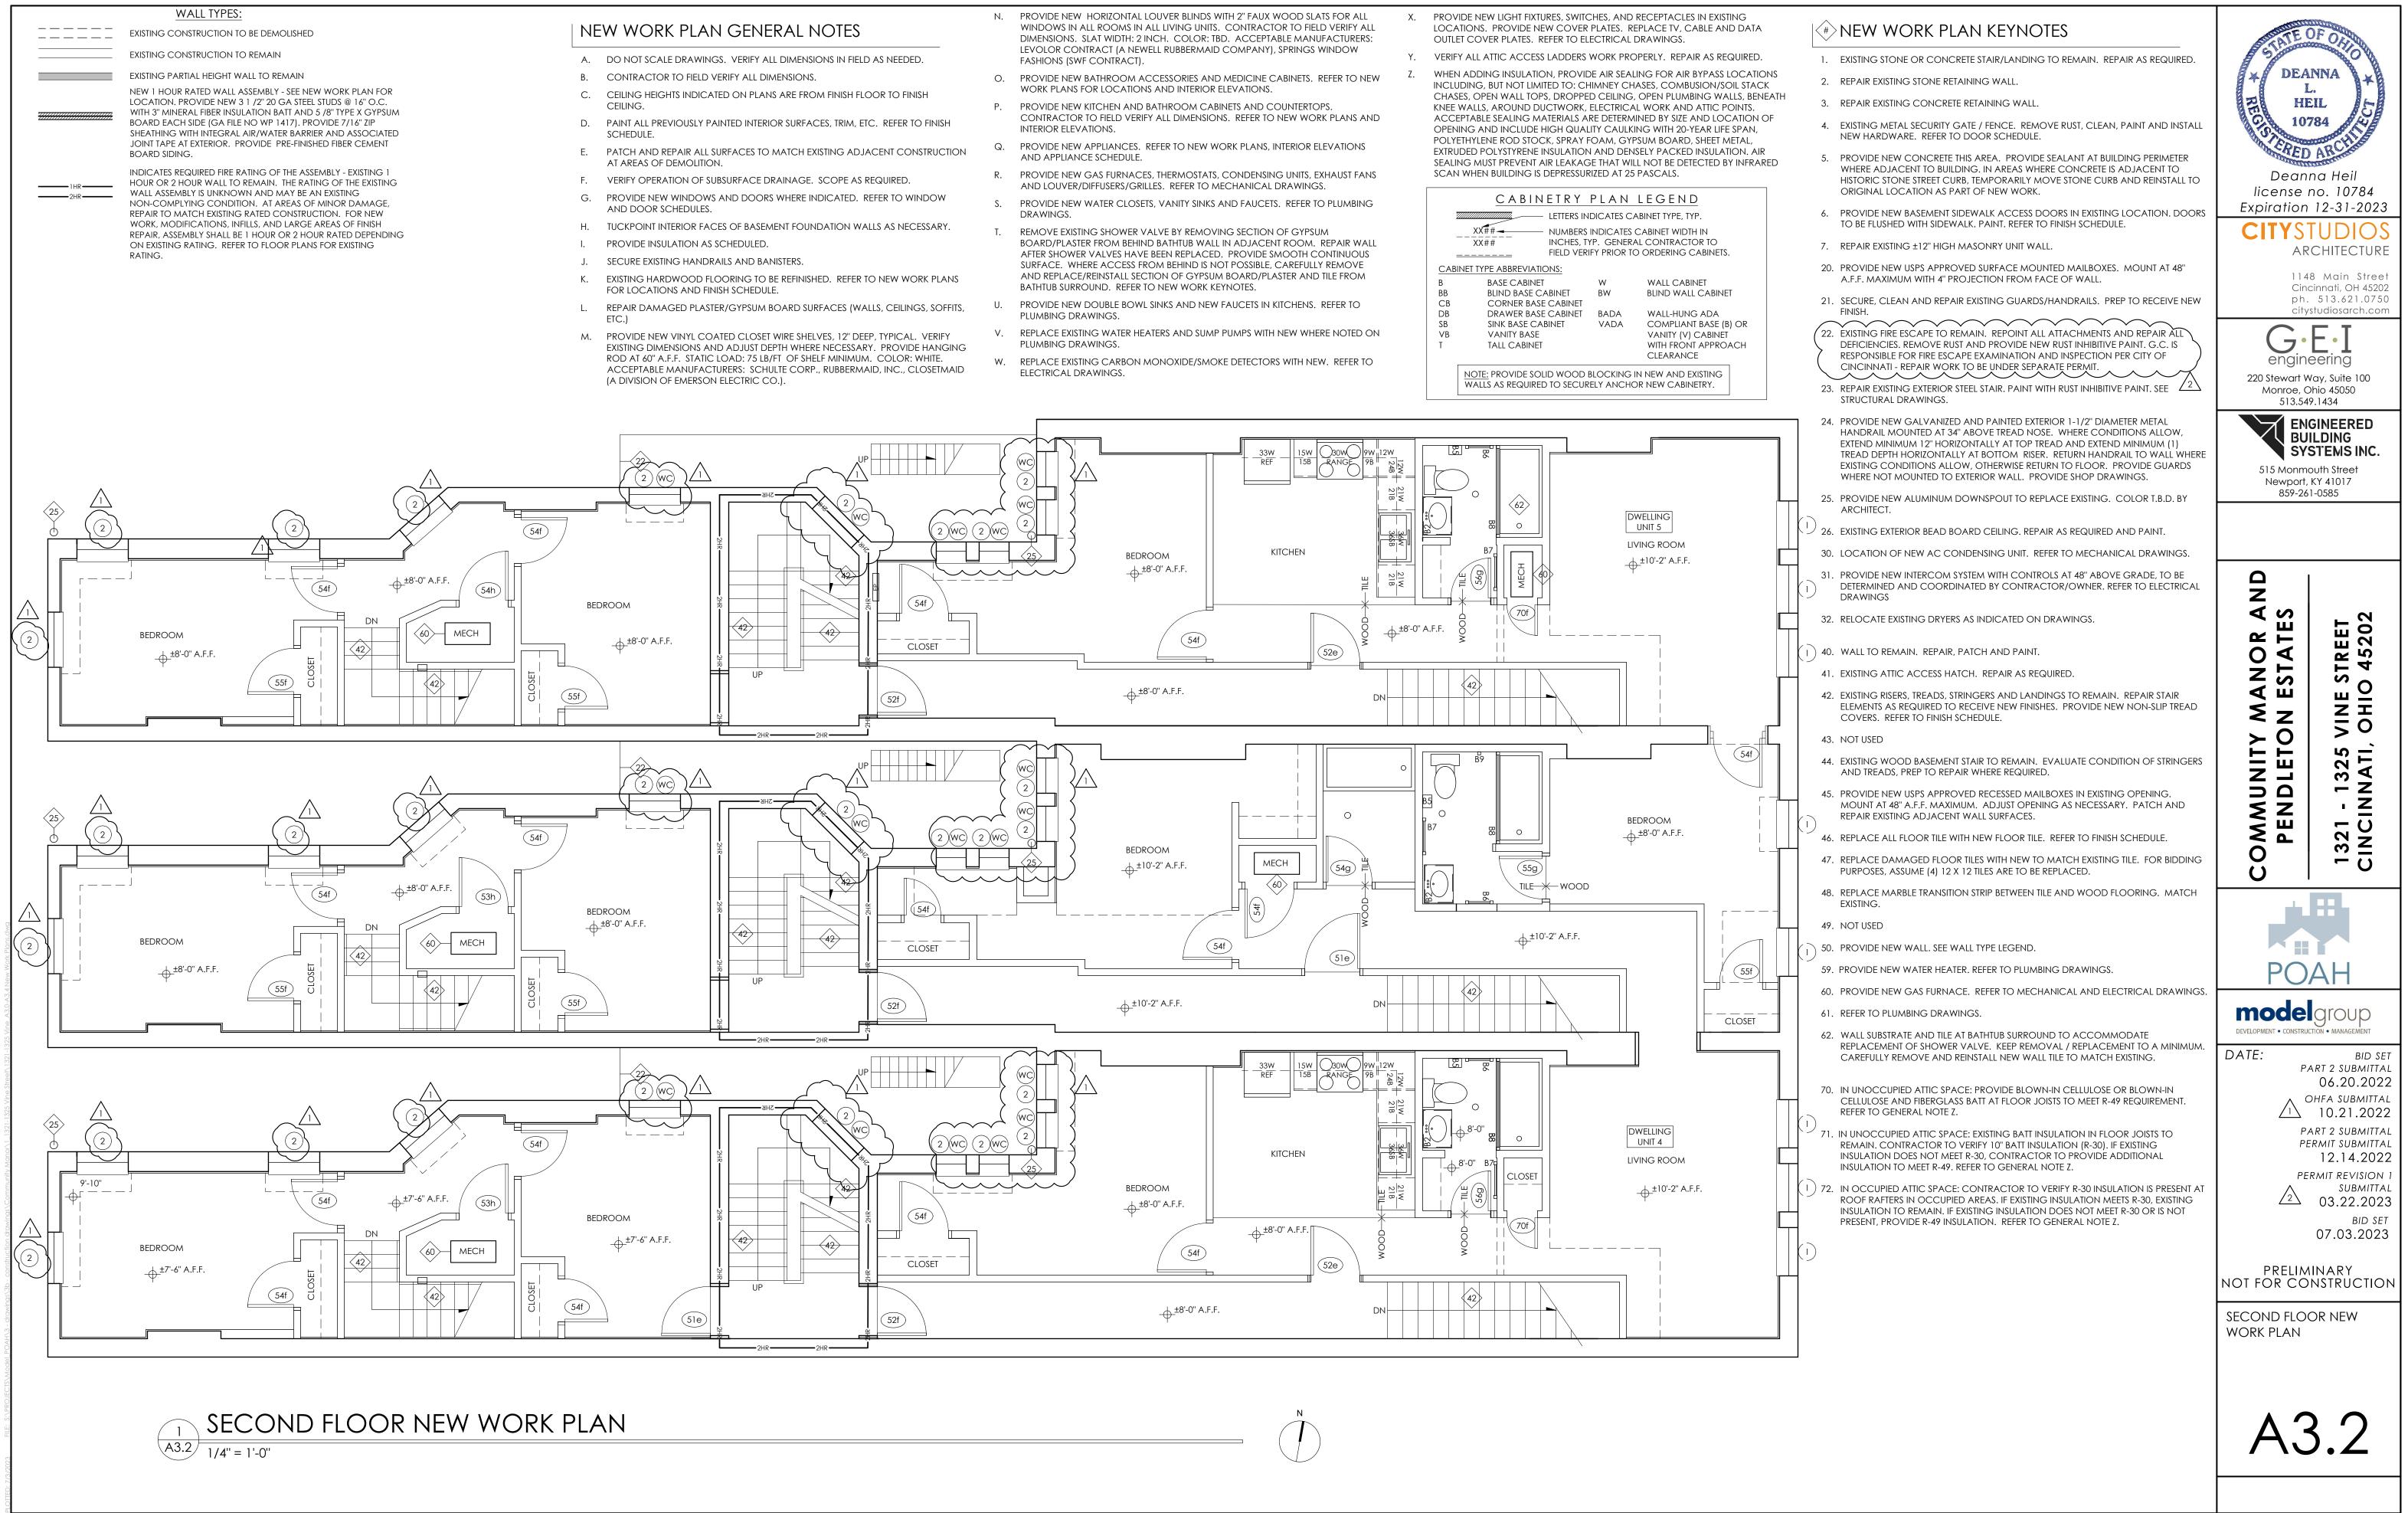

A MINIMUM. CAREFULLY REMOVE AND REINSTALL NEW WALL TILE TO MATCH EXISTING.
- 70. IN UNOCCUPIED ATTIC SPACE: PROVIDE BLOWN-IN CELLULOSE OR BLOWN-IN CELLULOSE AND FIBERGLASS BATT AT FLOOR JOISTS TO MEET R-49 REQUIREMENT. REFER TO GENERAL NOTE Z.
- 71. IN UNOCCUPIED ATTIC SPACE: EXISTING BATT INSULATION IN FLOOR JOISTS TO REMAIN. CONTRACTOR TO VERIFY 10" BATT INSULATION (R-30). IF EXISTING INSULATION DOES NOT MEET R-30, CONTRACTOR TO PROVIDE ADDITIONAL INSULATION TO MEET R-49. REFER TO GENERAL NOTE Z.
- 72. IN OCCUPIED ATTIC SPACE: CONTRACTOR TO VERIFY R-30 INSULATION IS PRESENT AT ROOF RAFTERS IN OCCUPIED AREAS. IF EXISTING INSULATION MEETS R-30, EXISTING INSULATION TO REMAIN. IF EXISTING INSULATION DOES NOT MEET R-30 OR IS NOT PRESENT, PROVIDE R-49 INSULATION. REFER TO GENERAL NOTE Z.









| 7//// |                     |           |          | <u>LEGEND</u><br>ABINET TYPE, TYP.                           |
|-------|---------------------|-----------|----------|--------------------------------------------------------------|
|       | XX##<br>XX##        | INCHES, T | P. GENER | CABINET WIDTH IN<br>AL CONTRACTOR TO<br>O ORDERING CABINETS. |
|       | T TYPE ABBREVIATIO  | DNS:      |          |                                                              |
| В     | <b>BASE CABINET</b> |           | W        | WALL CABINET                                                 |
| BB    | BLIND BASE CA       | BINET     | BW       | BLIND WALL CABINET                                           |
| СВ    | CORNER BASE         | CABINET   |          |