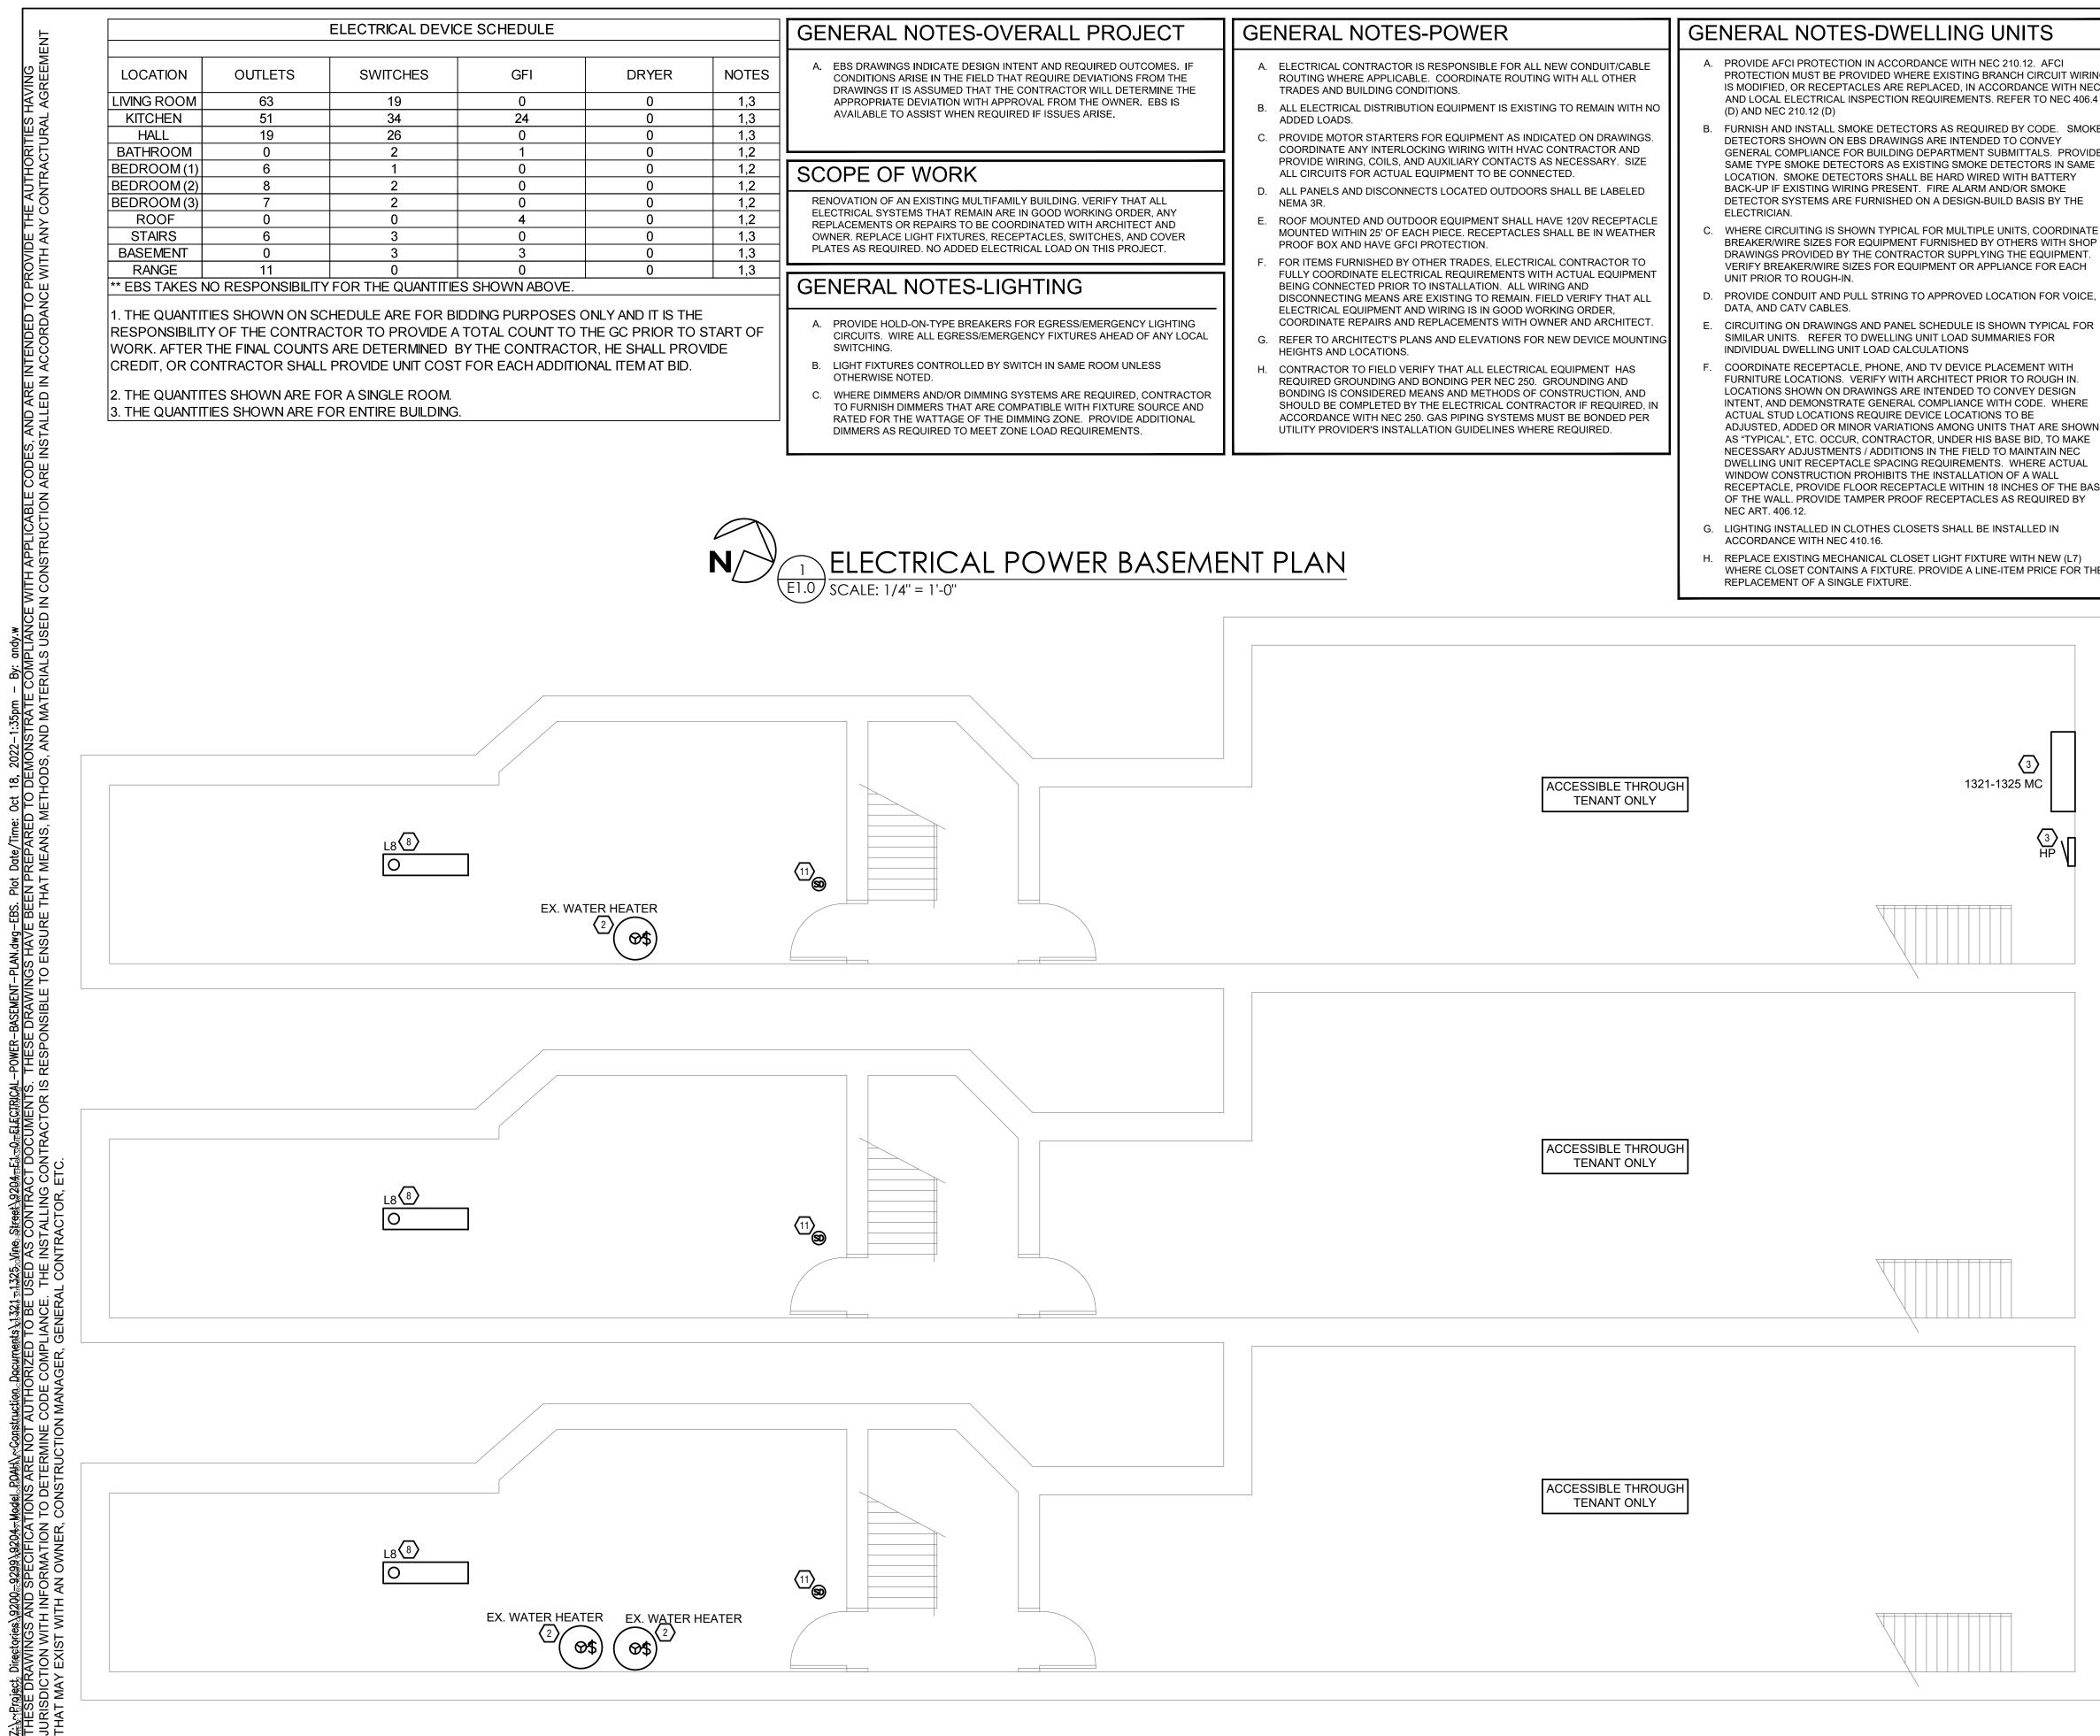

| 39,000              | 884  | 0.5 | .50 | 9.7  | 15   | 120    | 1-2   |
| 96%  | 40,000             | 39,000              | 865  | 0.5 | .50 | 9.7  | 15   | 120    | 1-2   |
| 96%  | 60,000             | 58,000              | 1023 | 0.5 | .50 | 9.8  | 15   | 129    | 1-2   |
| 96%  | 60,000             | 58,000              | 1204 | 0.5 | .75 | 12.9 | 15   | 139    | 1-2   |
| 96%  | 60,000             | 58,000              | 1247 | 0.5 | .75 | 12.9 | 15   | 139    | 1-2   |
| 96%  | 60,000             | 58,000              | 1232 | 0.5 | .75 | 12.9 | 15   | 139    | 1-2   |
| 96%  | 40,000             | 39,000              | 595  | 0.5 | .50 | 9.7  | 15   | 120    | 1-2   |
| 96%  | 40,000             | 39,000              | 555  | 0.5 | .50 | 9.7  | 15   | 120    | 1-2   |

## 

# 





- PROTECTION MUST BE PROVIDED WHERE EXISTING BRANCH CIRCUIT WIRING IS MODIFIED, OR RECEPTACLES ARE REPLACED, IN ACCORDANCE WITH NEC AND LOCAL ELECTRICAL INSPECTION REQUIREMENTS. REFER TO NEC 406.4
- B. FURNISH AND INSTALL SMOKE DETECTORS AS REQUIRED BY CODE. SMOKE GENERAL COMPLIANCE FOR BUILDING DEPARTMENT SUBMITTALS. PROVIDE SAME TYPE SMOKE DETECTORS AS EXISTING SMOKE DETECTORS IN SAME LOCATION. SMOKE DETECTORS SHALL BE HARD WIRED WITH BATTERY DETECTOR SYSTEMS ARE FURNISHED ON A DESIGN-BUILD BASIS BY THE
- WHERE CIRCUITING IS SHOWN TYPICAL FOR MULTIPLE UNITS, COORDINATE BREAKER/WIRE SIZES FOR EQUIPMENT FURNISHED BY OTHERS WITH SHOP DRAWINGS PROVIDED BY THE CONTRACTOR SUPPLYING THE EQUIPMENT. VERIFY BREAKER/WIRE SIZES FOR EQUIPMENT OR APPLIANCE FOR EACH
- PROVIDE CONDUIT AND PULL STRING