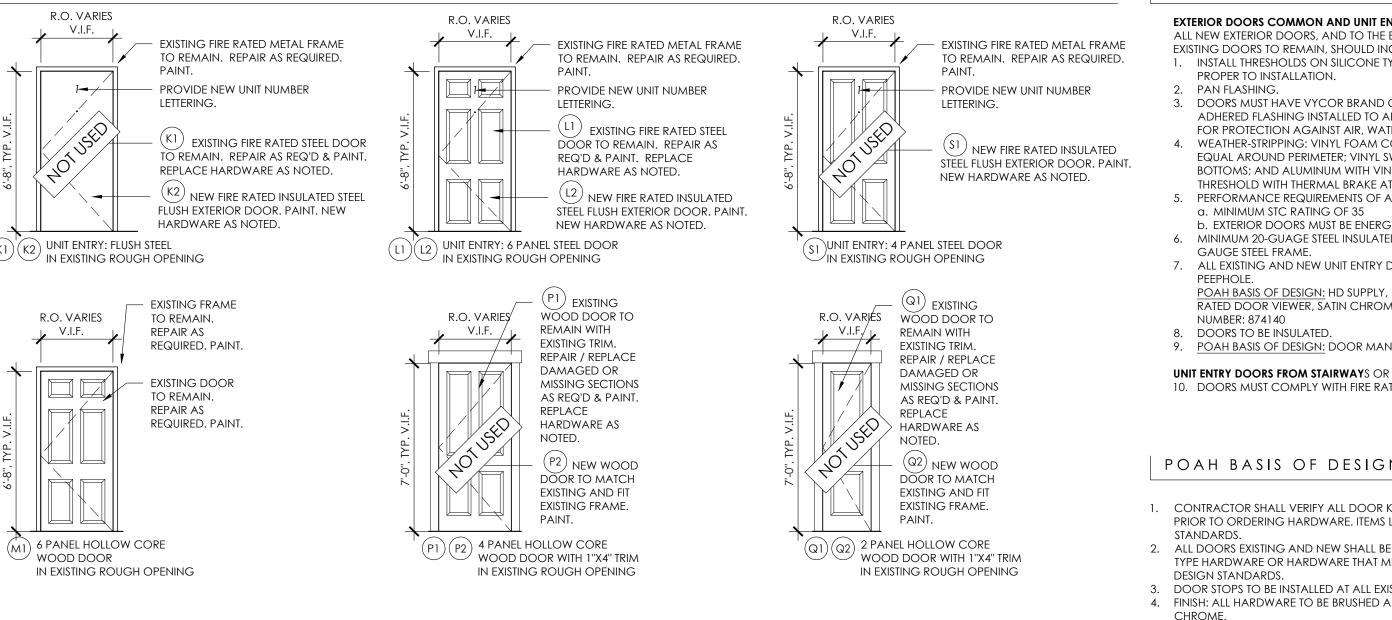

|                |                 |           |
| 74<br>OVIDE<br>OVIDE          | E NEW GLASS TRANSO<br>WEATHERED EDGES AN | M. MATCH FIRE RATING                               |               |              |                  |               |                       |                |                        |                         |                |                |                 |           |
| 4<br>DVIDE<br>DVIDE<br>PAIR \ |                                          | ND DAMAGED PARTS OF                                |               |              |                  |               |                       |                |                        |                         |                |                |                 |           |



# INTERIOR UNIT DOOR TYPES





#### **KEYING FOR COMMON SPACES AND UNIT ENTRIES:**

#### 6. KEY TREE TO BE REVIEWED BY POAH.

- 7. NO GRAND MASTER KEY FOR DWELLING UNITS. 8. INCLUDE 4-5 CORES AS ADDITIONAL STOCK FOR UNIT ENTRY
- DOORS TO ACCOMMODATE UNIT TURNS.
- 9. SITE STAFF TO USE HANDYTRAC KEY CONTROL SYSTEM. 10. MAIN BUILDING ENTRIES EQUIPPED WITH KNOX BOX ENTRY SYSTEM FOR LOCAL FIRE DEPARTMENT. PROVIDE NEW IF NOT PRESENT.
- 11. UNIT ENTRANCE (FROM EXTERIOR + FROM CORRIDOR): DOORS SHALL BE EQUIPPED WITH INTERLOCKING MORTISE LOCK SETS. OPERATION OF THE LOCK SET SHALL INCLUDE THE FOLLOWING FEATURES:
  - a. FROM EXTERIOR OF UNIT ENTRANCE, KEY UNLOCKS BOTH DEAD LATCH AND DEADBOLT. b. FROM INTERIOR OF UNIT ENTRANCE, TURNING KNOB
  - DISENGAGES BOTH DEAD LATCH AND DEADBOLT AT THE SAME TIME.

POAH BASIS OF DESIGN: SCHLA