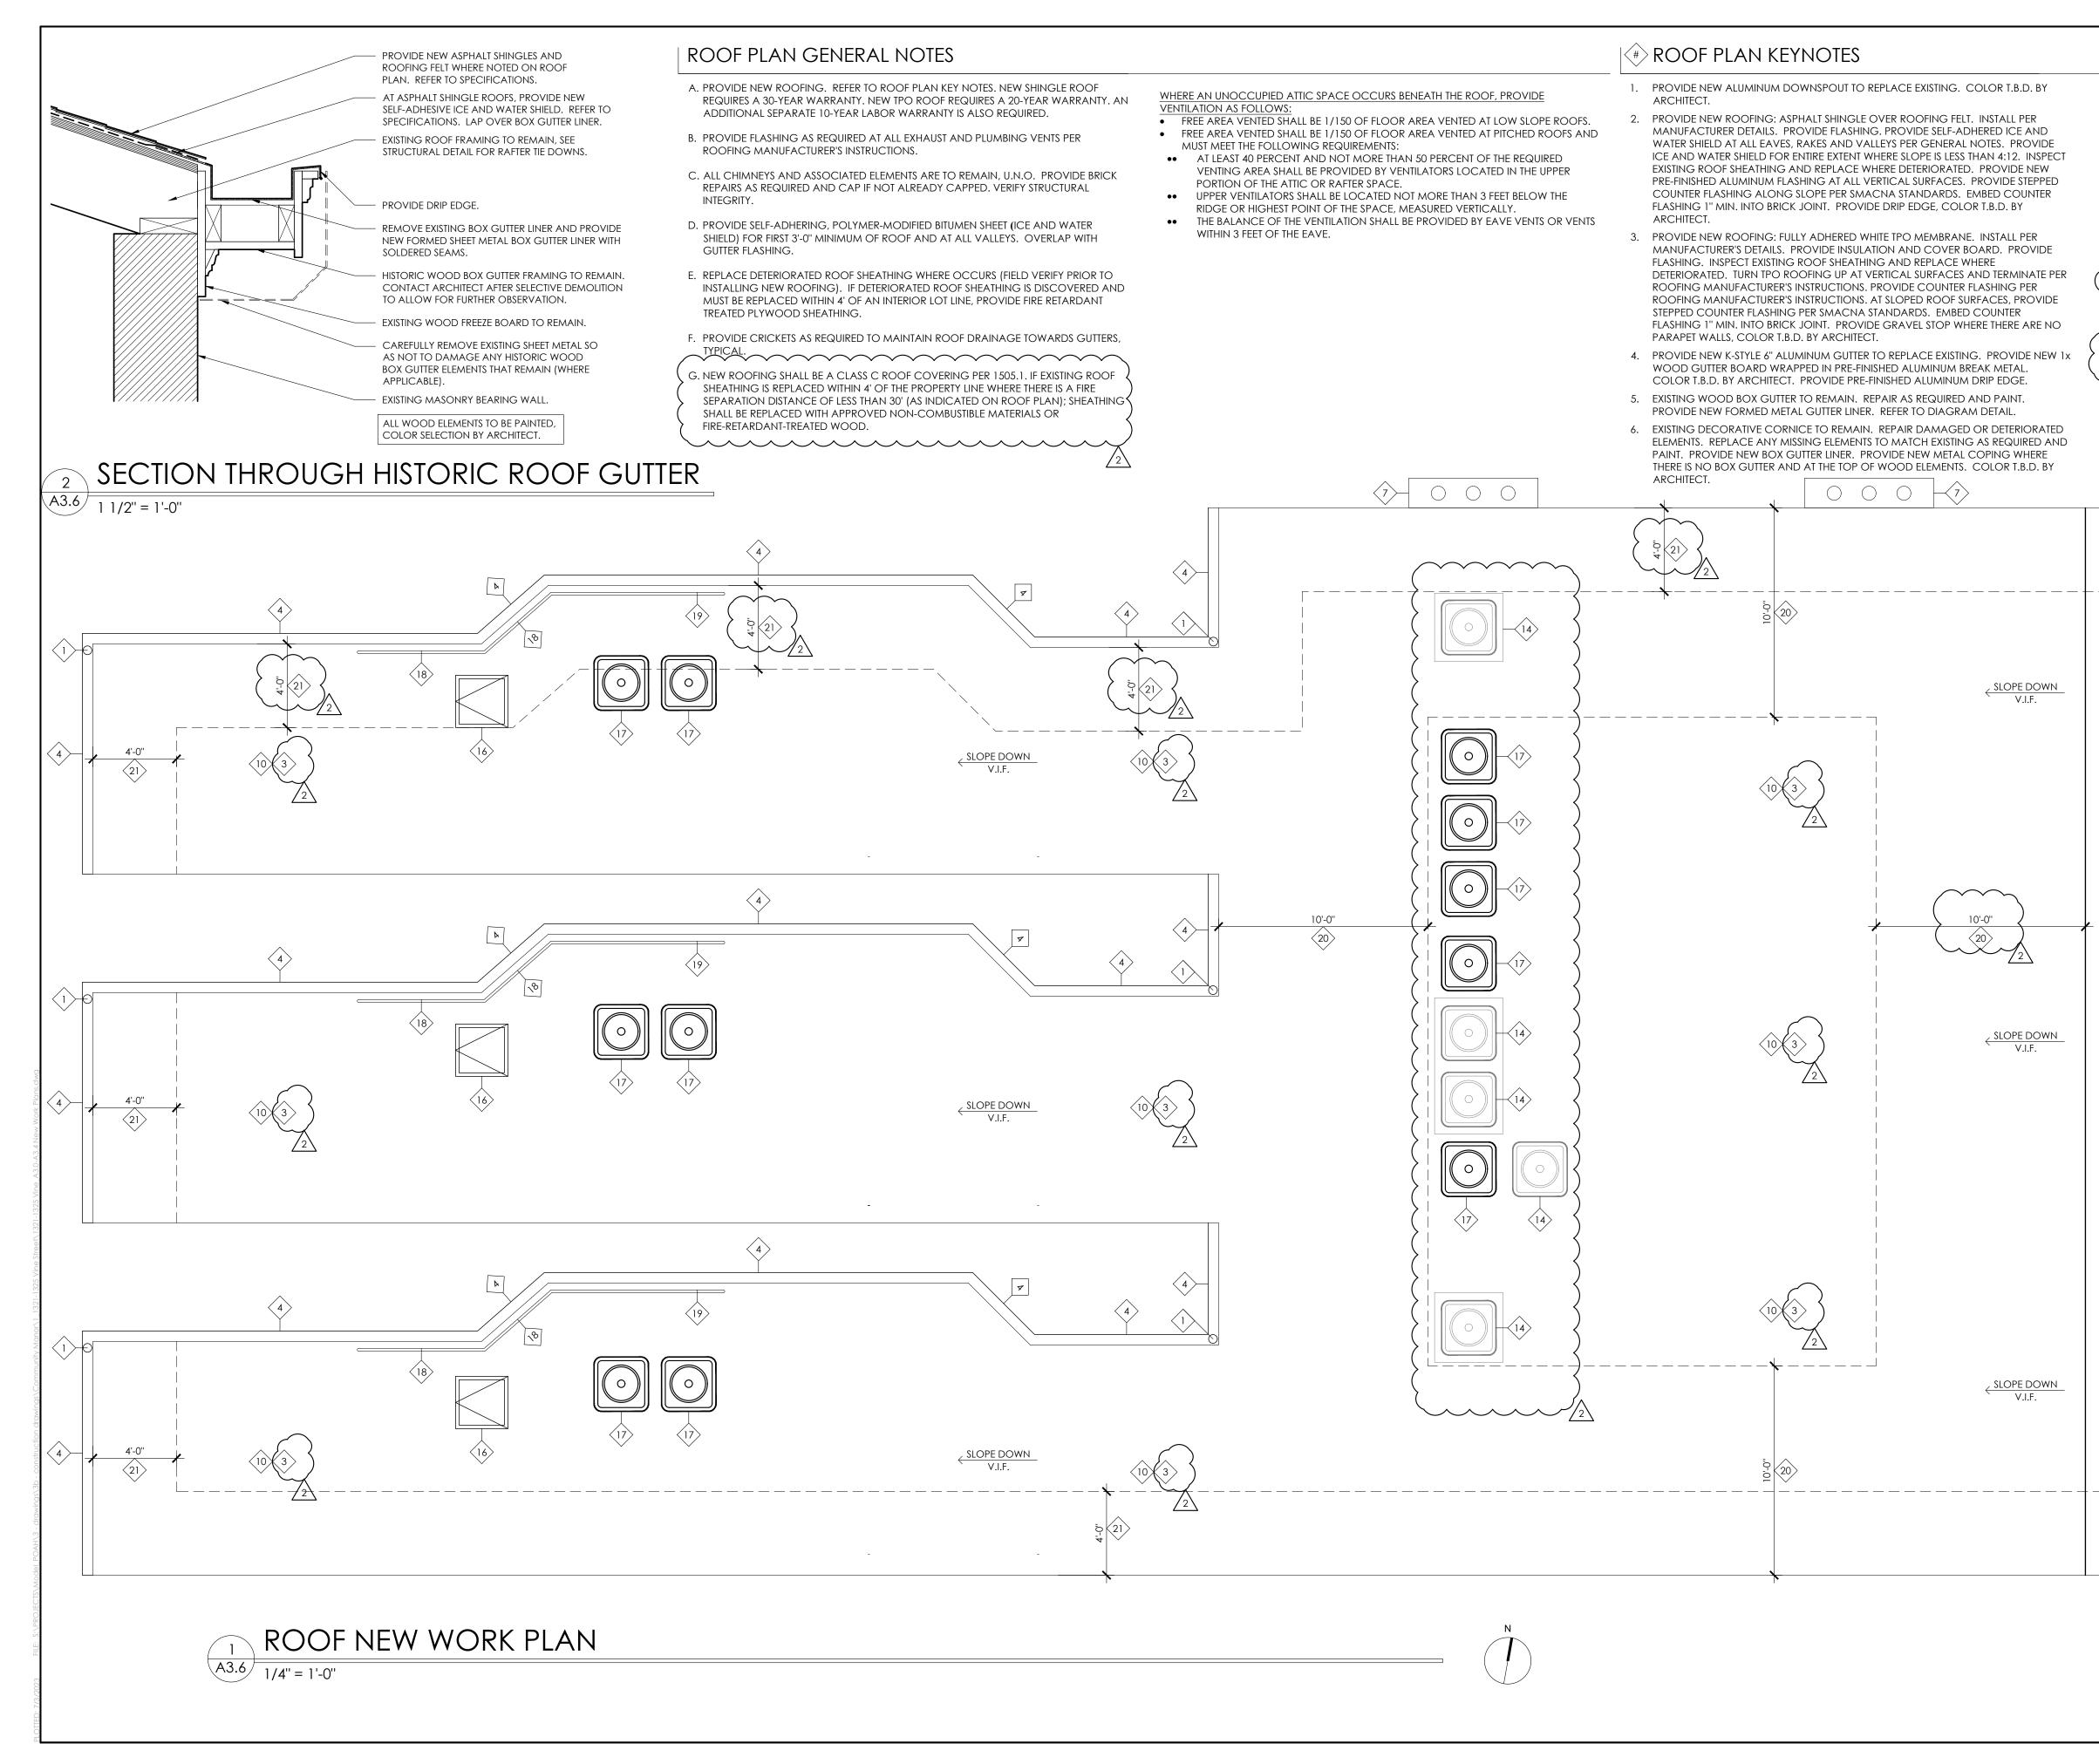

O A MINIMUM. CAREFULLY REMOVE AND REINSTALL NEW WALL TILE TO MATCH EXISTING.
- 70. IN UNOCCUPIED ATTIC SPACE: PROVIDE BLOWN-IN CELLULOSE OR BLOWN-IN CELLULOSE AND FIBERGLASS BATT AT FLOOR JOISTS TO MEET R-49 REQUIREMENT. REFER TO GENERAL NOTE Z.
- 71. IN UNOCCUPIED ATTIC SPACE: EXISTING BATT INSULATION IN FLOOR JOISTS TO REMAIN. CONTRACTOR TO VERIFY 10" BATT INSULATION (R-30). IF EXISTING INSULATION DOES NOT MEET R-30, CONTRACTOR TO PROVIDE ADDITIONAL INSULATION TO MEET R-49. REFER TO GENERAL NOTE Z.
- 72. IN OCCUPIED ATTIC SPACE: CONTRACTOR TO VERIFY R-30 INSULATION IS PRESENT AT ROOF RAFTERS IN OCCUPIED AREAS. IF EXISTING INSULATION MEETS R-30, EXISTING INSULATION TO REMAIN. IF EXISTING INSULATION DOES NOT MEET R-30 OR IS NOT PRESENT, PROVIDE R-49 INSULATION. REFER TO GENERAL NOTE Z.





- 7. EXISTING MASONRY CHIMNEY TO REMAIN. REPAIR MASONRY AS REQUIRED.
- 8. PROVIDE NEW GUARDRAIL AT NEW MECHANICAL UNIT.
- 9. PROVIDE CRICKETS AS REQUIRED TO MAINTAIN ROOF DRAINAGE TOWARDS GUTTERS, TYPICAL.
- PROVIDE CONTINUOUS RIDGE VENT. REFER TO VENTILATION REQUIREMENTS IN GENERAL NOTES.
   LOCATION OF ROOFTOP CONDENSING UNIT. REFER TO MECHANICAL DRAWINGS.
- 12. LOCATION OF ROOT OF CONDENSING UNIT. REFER TO MECHANICAL DRAWINGS REFER TO STRUCTURAL DRAWINGS FOR REQUIRED STRUCTURAL MODIFICATIONS.
   13. PROVIDE FIELD FABRICATED EXPANSION JOINT PER MANUFACTURER'S DETAILS AT
- INTERSECTION OF ROOF AND ADJACENT BUILDING WALL. 14. EXISTING 1ST FLOOR COMMERCIAL SPACE MECHANICAL EQUIPMENT TO REMAIN IN EXISTING LOCATION. VERIFY LOCATION.
- NOT USED.
   PROVIDE NEW ROOF ACCESS HATCH.
   PROVIDE N