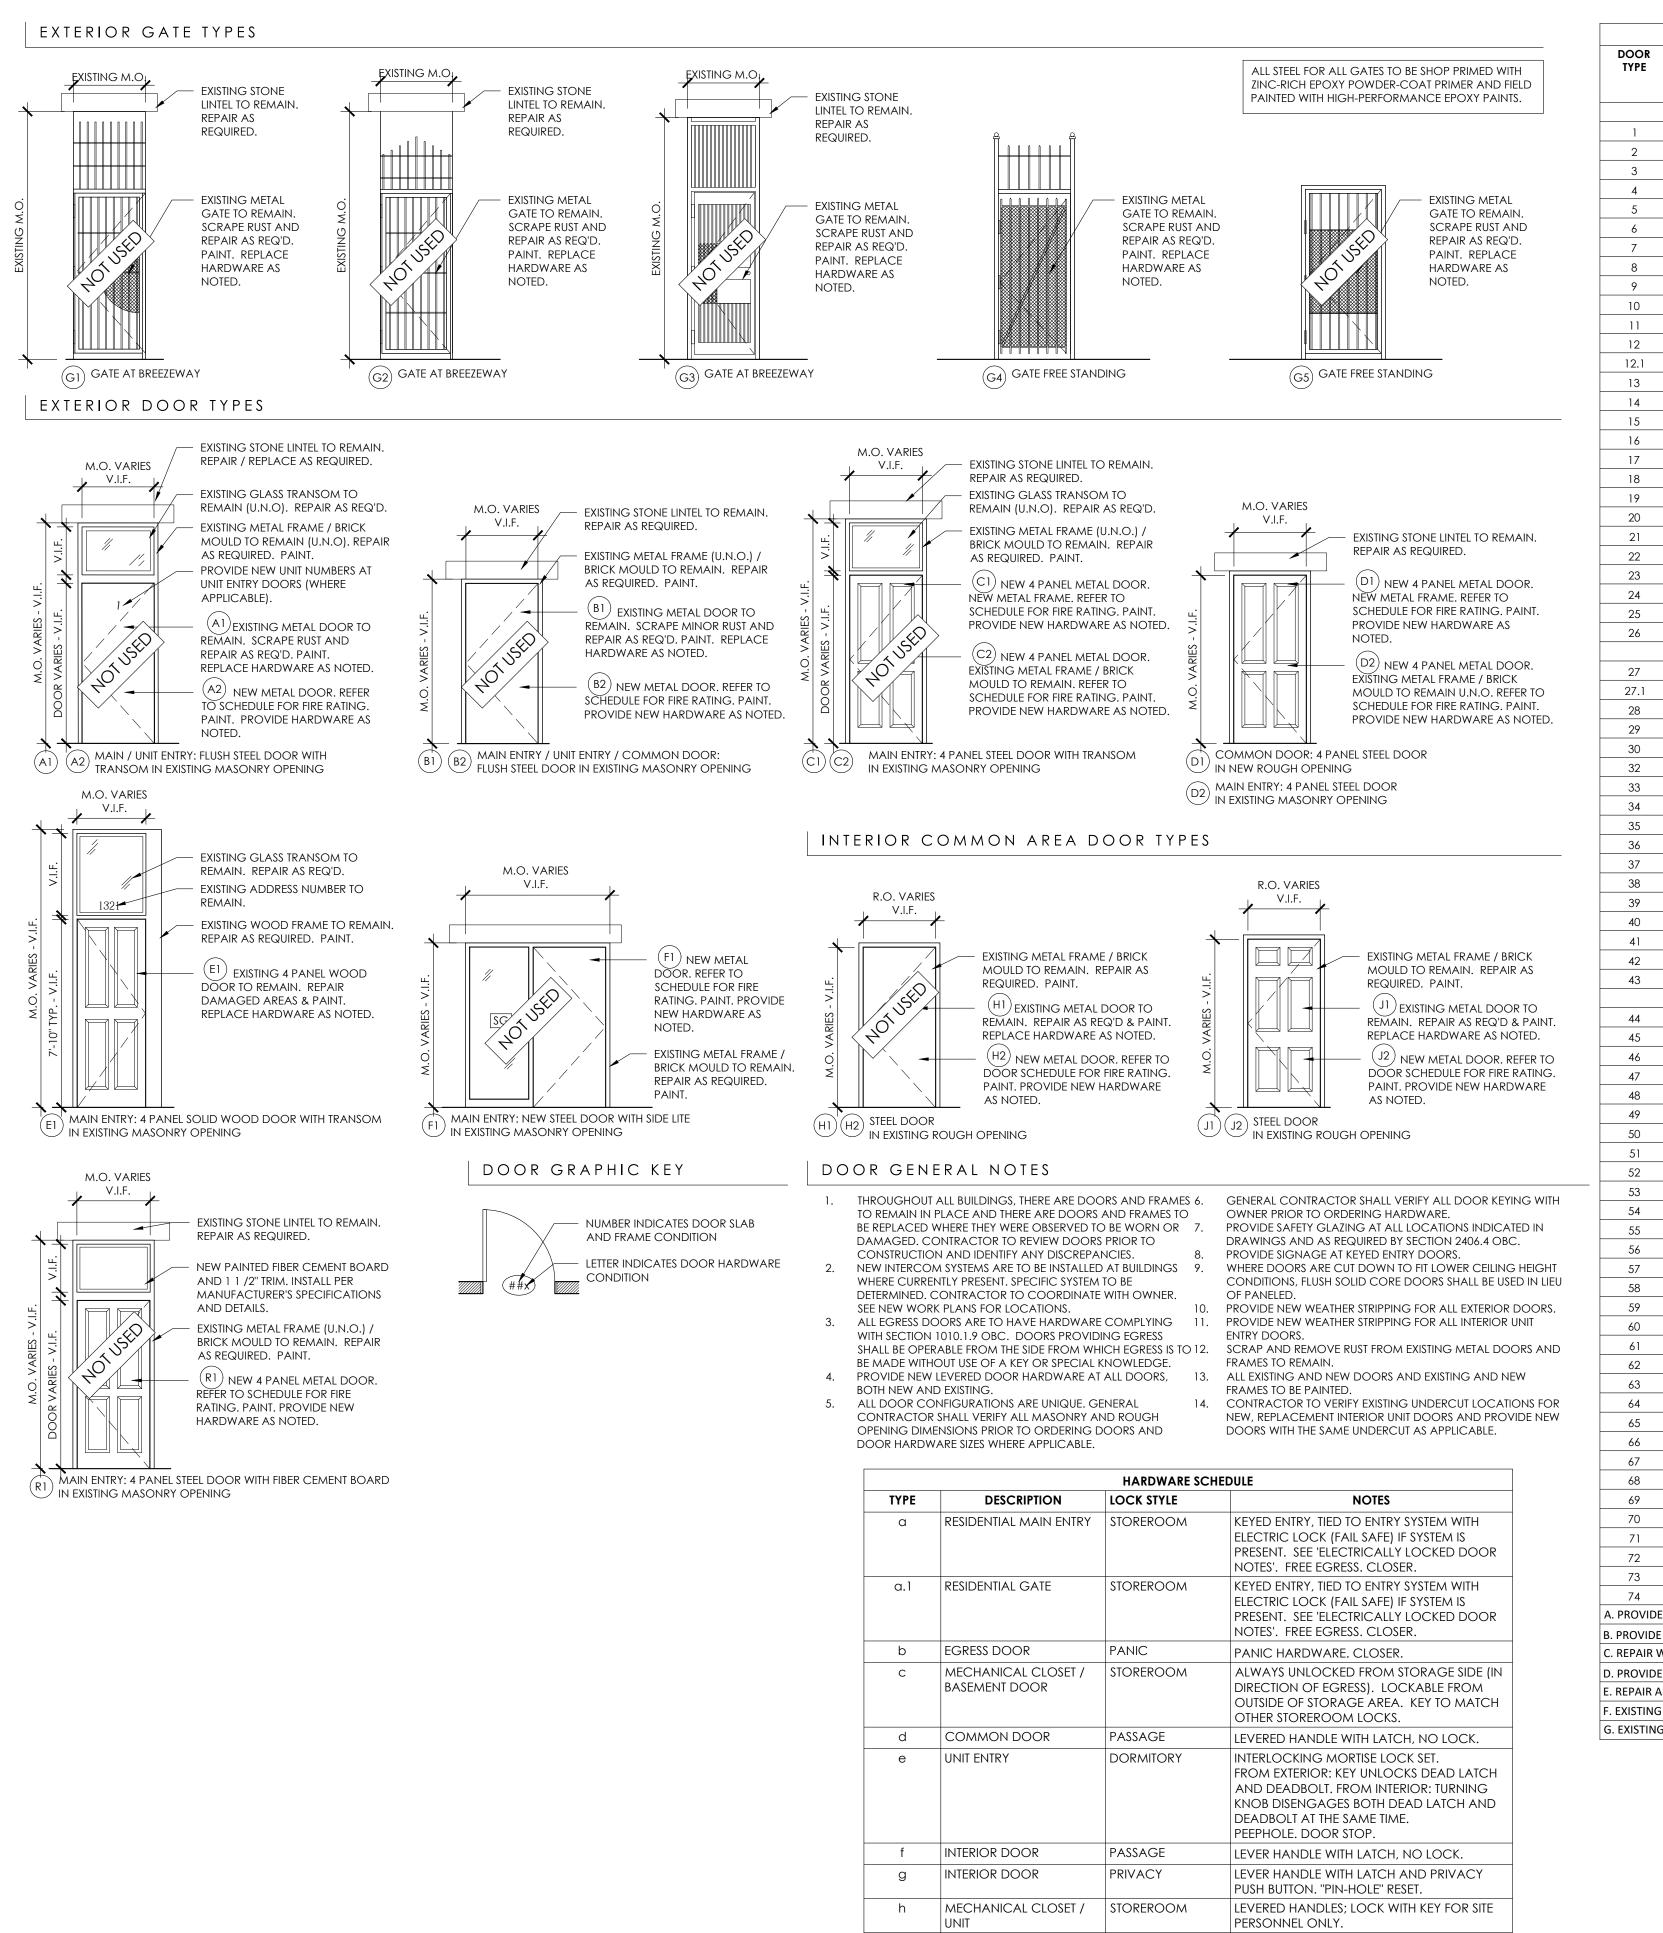

| PLUS<br>3. DIVERSIFIED COATINGS -<br>ISOFREE                                                                    |
|                                         |      |                                                                                                      | ALTERNATE 2 (A2) BATHTUB TILE SURROUND<br>REPLACE ISOLATED DAMAGED TILES. RESURFACE TUB SURROUND WITH PREFERRED<br>PRODUCT* PER MANUFACTURER'S INSTRUCTIONS.                                                                                                                                                   |                                                                                                                 |





| STOREROOM | ALWAYS UNLOCKED FROM STORAGE SIDE (IN<br>DIRECTION OF EGRESS). LOCKABLE FROM<br>OUTSIDE OF STORAGE AREA. KEY TO MATCH<br>OTHER STOREROOM LOCKS.                                                              |
|-----------|--------------------------------------------------------------------------------------------------------------------------------------------------------------------------------------------------------------|
| PASSAGE   | LEVERED HANDLE WITH LATCH, NO LOCK.                                                                                                                                                                          |
| DORMITORY | INTERLOCKING MORTISE LOCK SET.<br>FROM EXTERIOR: KEY UNLOCKS DEAD LATCH<br>AND DEADBOLT. FROM INTERIOR: TURNING<br>KNOB D