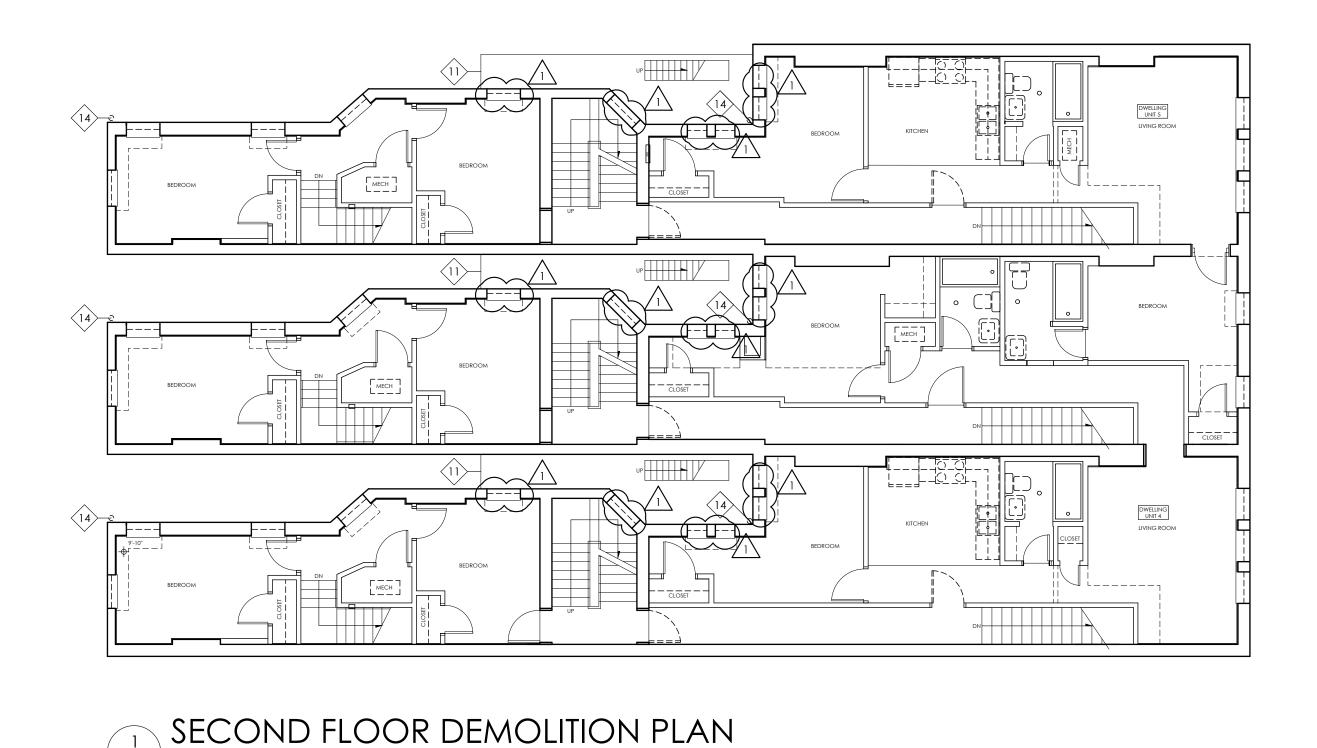

26. REMOVE ALL FLOOR TILE.
- 40. REMOVE ALL EXISTING ROOFING MATERIALS AND DETERIORATED WOOD ROOF SHEATHING IF PRESENT (V.I.F.) INCLUDING BUT NOT LIMITED TO FLASHING, COPINGS, TERMINATIONS, ETC. PREP FOR NEW ROOFING.
- 41. REMOVE EXISTING HUNG ALUMINUM GUTTERS. REMOVE GUTTER BOARD TRIM AND PREP FOR REPLACEMENT.
- 42. EXISTING BOX GUTTER/DECORATIVE CORNICE TO REMAIN. REMOVE ANY DETERIORATED WOOD ELEMENTS AND PREP FOR NEW WORK. REMOVE EXISTING GUTTER LINER AND PREP FOR NEW.
- 43. REMOVE EXISTING ROOF ACCESS HATCH AND PREPARE OPENING TO RECEIVE NEW ROOF ACCESS HATCH.
- 44. EXISTING COMMERCIAL 1ST FLOOR COMMERCIAL SPACE MECHANICAL EQUIPMENT TO REMAIN AND TO REMAIN IN SERVICE DURING CONSTRUCTION. CONTRACTOR TO VERIFY IN FIELD LOCATION OF COMMERCIAL MECHANICAL UNITS.









A2.1 1/8" = 1'-0"





#### DEMOLITION PLAN GENERAL NOTES

- A. ALL BOLD DASHED ELEMENTS ARE TO BE REMOVED, U.N.O. CONSULT ARCHITECT FOR CLARIFICATION IF NOTATIONS AND GRAPHICS CONFLICT OR IF INTENT IS UNCLEAR.
- B. ALL LOAD BEARING WALLS, NON-LOAD BEARING WALLS, COLUMNS, BEAMS, AND STRUCTURAL ELEMENTS ARE TO REMAIN, U.N.O.
- C. REMOVE ALL EXISTING DOWNSPOUTS AND HUNG GUTTERS. EXISTING HISTORIC BOX GUTTERS AND CORNICES ARE TO REMAIN. REMOVE EXISTING BOX GUTTER LINERS AND PREPARE FOR NEW BOX GUTTER LINERS. EXISTING CAST IRON BOOTS TO REMAIN.
- D. REMOVE EXISTING WINDOWS AND DOORS WHERE INDICATED. REFER TO WINDOW AND DOOR SCHEDULES.
- E. ALL EXISTING INTERIOR TRIM TO REMAIN, U.N.O.
- REMOVE DAMAGED FLOOR TILES AND PREP FOR NEW WORK. REFER TO NEW F. WORK PLANS.
- G. ALL EXISTING GYPSUM BOARD AND PLASTER WALLS A