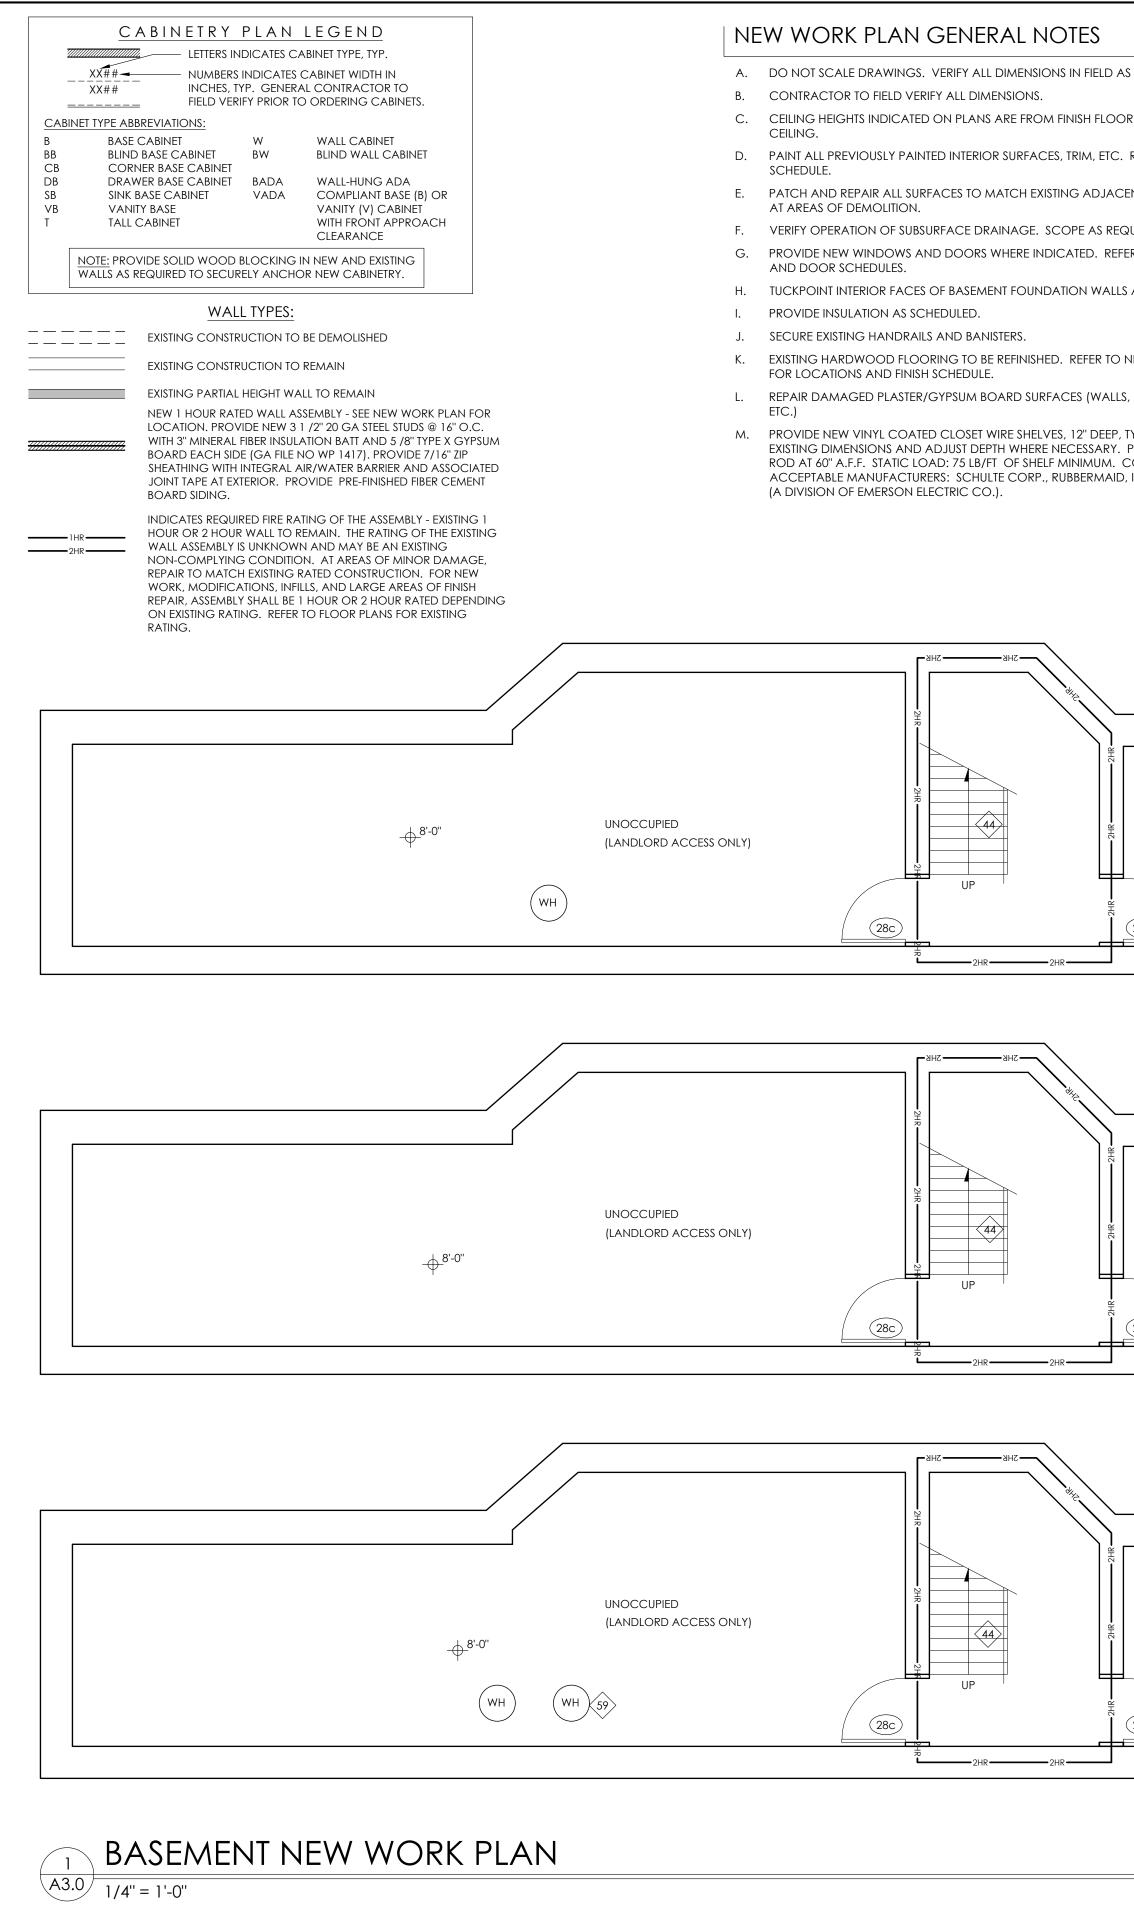

HICS CONFLICT OR IF INTENT IS UNCLEAR.
- STRUCTURAL ELEMENTS ARE TO REMAIN, U.N.O.
- GUTTERS AND CORNICES ARE TO REMAIN. REMOVE EXISTING BOX GUTTER LINERS AND PREPARE FOR NEW BOX GUTTER LINERS. EXISTING CAST IRON BOOTS TO REMAIN.
- AND DOOR SCHEDULES.

- SHOWER CURTAIN RODS AND TOILET PAPER DISPENSERS.
- REFER TO ELECTRICAL DRAWINGS.

- REMOVE EXISTING LOUVERS/DIFFUSERS/REGISTERS. REFER TO MECHANICAL DRAWINGS.
- REMAIN. REFER TO PLUMBING DRAWINGS.
- REMAIN. REFER TO PLANS FOR LOCATIONS OF EXISTING PEDESTAL SINKS TO REMAIN. ALL BATHROOM FAUCETS TO BE REMOVED. REFER TO PLUMBING DRAWINGS.
- PLUMBING DRAWINGS.
- DRAWINGS U.N.O..
- DRAWINGS.
- DAMAGED OR DETERIORATED AREAS.
- WORK PLANS.
- REMOVE EXISTING WOOD PLATFORMS FOR CONDENSING UNITS (COMMUNITY MANOR AND 2155 LOTH).
- DWELLING UNITS.





| s needed.                                           | N.       | WINDOWS<br>DIMENSIO | NEW HORIZONTAL LOUVER BLINDS WITH 2" FAUX WOO<br>S IN ALL ROOMS IN ALL LIVING UNITS. CONTRACTOR T<br>NS. SLAT WIDTH: 2 INCH. COLOR: TBD. ACCEPTABLE<br>CONTRACT (A NEWELL RUBBERMAID COMPANY), SPR | O FIELD VERIFY ALL<br>MANUFACTURERS:           | W.<br>X. | REPLACE EXISTING CARBON MONOXIDE/SMOKE DETECTORS WITH NEW. REFER TO ELECTRICAL DRAWINGS.<br>PROVIDE NEW LIGHT FIXTURES, SWITCHES, AND RECEPTACLES IN EXISTING                                              |
|-----------------------------------------------------|----------|---------------------|---------------------------------------------------------------------------------------------------------------------------------------------------------------