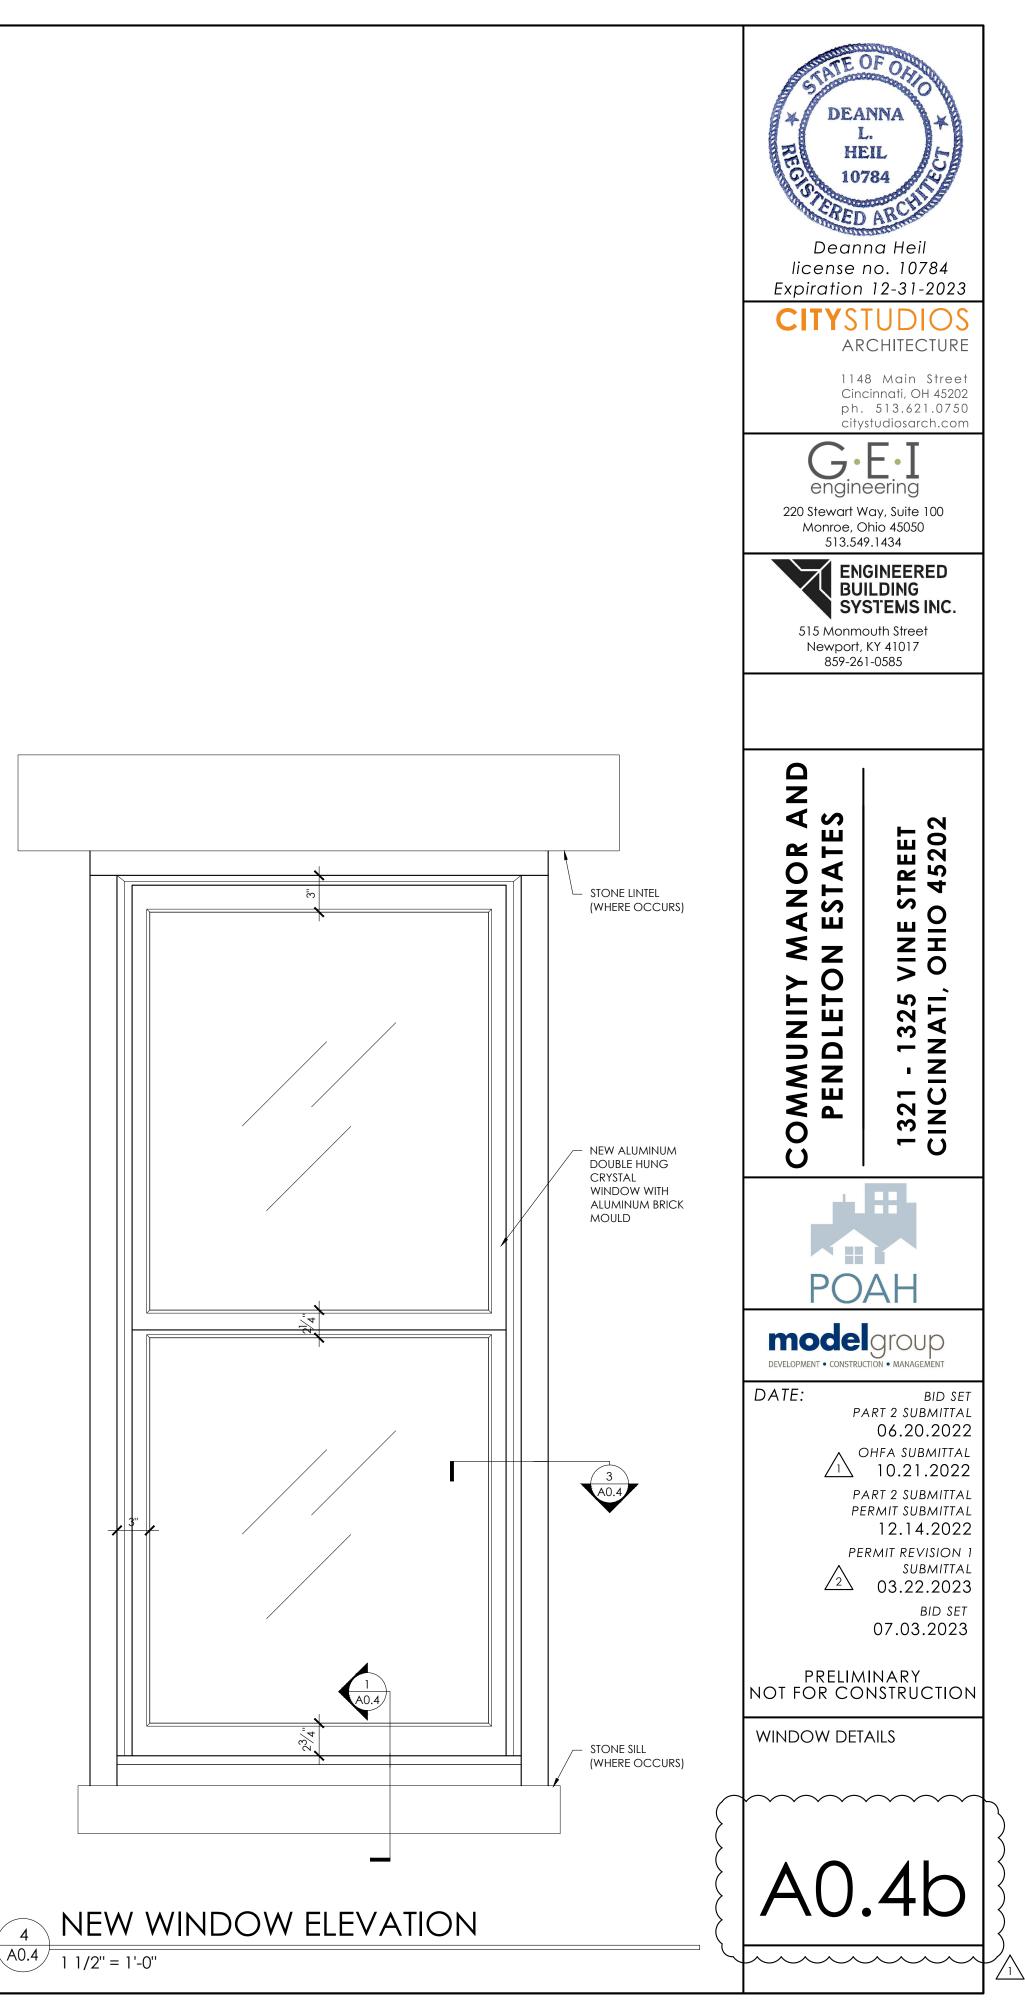

NG | NEW ALUMINUM              |          | 3/A0.4b  | 1/A0.4b  | CRYSTAL-2000A                     | - CUSTOM SIZE TO FIT EXISTING OPENING<br>- CUSTOM SIZE TO FIT EXISTING OPENING<br>- EXISTING WEIGHT BOX / BLOCKING TO REMAIN<br>- PROVIDE P.T. BLOCKING / SHIM AS REQUIRED |





NEW LINCOLN FIT ALUMINUM CLAD WOOD WINDOW. NEW WOOD JAMB AND WINDOW TRIM TO MATCH EXISTING. PAINT.

NEW WOOD SILL TO MATCH EXISTING. PAINT.
EXISTING WOOD APRON. PAINT.

EXISTING INSULATION BOARD AND DRYWALL FINISH TO REMAIN.

# TYPICAL NEW SILL DETAIL ALUMINUM WINDOW





NEW CRYSTAL 2000A ALUMINUM CLAD WINDOW.

- NEW WOOD JAMB AND WINDOW TRIM TO MATCH EXISTING. PAINT.

NEW WOOD SILL TO MATCH EXISTING. PAINT. EXISTING WOOD APRON. PAINT.

EXISTING INSULATION BOARD AND DRYWALL FINISH TO REMAIN.

A0.4 1 1/2" = 1'-0"





### DEMOLITION PLAN GENERAL NOTES

- ALL BOLD DASHED ELEMENTS ARE TO BE REMOVED, U.N.O. CONSULT ARCHITECT FOR CLARIFICATION IF NOTATIONS AND GRAPHICS CONFLICT OR IF INTENT IS UNCLEAR.
- ALL LOAD BEARING WALLS, NON-LOAD BEARING WALLS, COLUMNS, BEAMS, AND Β. STRUCTURAL ELEMENTS ARE TO REMAIN, U.N.O.
- C. REMOVE ALL EXISTING DOWNSPOUTS AND HUNG GUTTERS. EXISTING HISTORIC BOX GUTTERS AND CORNICES ARE TO REMAIN. REMOVE EXISTING BOX GUTTER LINERS AND PREPARE FOR NEW BOX GUTTER LINERS. EXISTING CAST IRON BOOTS TO REMAIN.
- D. REMOVE EXISTING WINDOWS AND DOORS WHERE INDICATED. REFER TO WINDOW AND DOOR SCHEDULES.
- E. ALL EXISTING INTERIOR TRIM TO REMAIN, U.N.O.
- REMOVE DAMAGED FLOOR TILES AND PREP FOR NEW WORK. REFER TO NEW F WORK PLANS.
- G. ALL EXISTING GYPSUM BOARD AND PLASTER WALLS AND CE