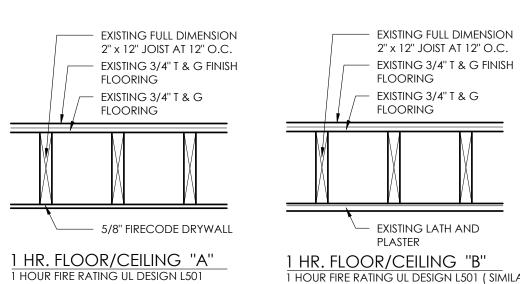

PER COAT.

#### PAINT PREPARATION

PRIMERS

- SEAL AROUND PIPE PENETRATIONS. CAULK BETWEEN ELECTRIC BOX AND WALLBOARD.
- CEILING. 4. SEAL THE WALLBOARD TO THE CEILING AT THE TOP OF THE WALL (FULL PERIMETER OF THE CEILING).
- STAINS, SOME SCRUBBING MAY BE NECESSARY. DO NOT ALLOW THE CLEANER TO DRY ON THE SURFACE.

#### PAINT APPLICATION

- BRUSH: USE A NYLON/POLYESTER BRUSH.
- ROLLER: USE A 3/8" 3/4" NAP SYNTHETIC COVER. • SPRAY—AIRLESS:

a. PRESSURE: 2000 PSI b. TIP: 017"-.021"

#### FLOORS

- 13. MOISTURE TESTING IS REQUIRED IN BASEMENT OR SLAB ON GRADE UNITS.
- NECESSARY REPAIRS IN THEIR BID.
- 16. ALL EXISTING HARDWOOD FLOORS TO BE REFINISHED. REMOVE AND REPLACE EXISTING TOE MOULD. PAINT NEW TOE MOULD. REPAIR EXISTING WOOD BASE AND PAINT.
- 17. CLEAN EXISTING TILE AND GROUT TO REMAIN.







### FINISH SCHEDULE

• GYPSUM BOARD SUBSTRATE: SHERWIN WILLIAMS- PROMAR 200 ZERO VOC LATEX PRIMER, B28W2600, AT 4.0 MILS WET, 1.5 MILS DRY. • CONCRETE/ CONCRETE BLOCK SUBSTRATE: SHERWIN WILLIAMS- S-W PREPRITE BLOCK FILLER, B25W25, AT 100 TO 200 SQ. FT. PER GAL (2.4 TO 4.9 SQ. M WOOD SUBSTRATE: SHERWIN WILLIAMS- PREPRITE PROBLOCK PRIMER SEALER, B51-620 SERIES, AT 4.0 MILS WET, 1.4 MILS DRY • METAL SUBSTRATE: SHERWIN WILLIAMS- S-W PRO INDUSTRIAL PRO-CRYL UNIVERSAL PRIMER, B66-310 SERIES, AT 5.0 TO 10 MILS WET, 2.0 TO 4.0 MILS DRY

SHERWIN WILLIAMS- PROMAR 200 ZERO VOC LATEX, B31-2600 SERIES, AT 4.0 MILS WET, 1.6 MILS DRY, PER COAT. • COMMON AREA, HIGH TRAFFIC + METAL SUBSTRATES: SHERWIN WILLIAMS- PRO INDUSTRIAL WATERBASED ALKYD URETHANE ENAMEL, B53-115- SERIES,

REMOVE HARDWARE, COVERS