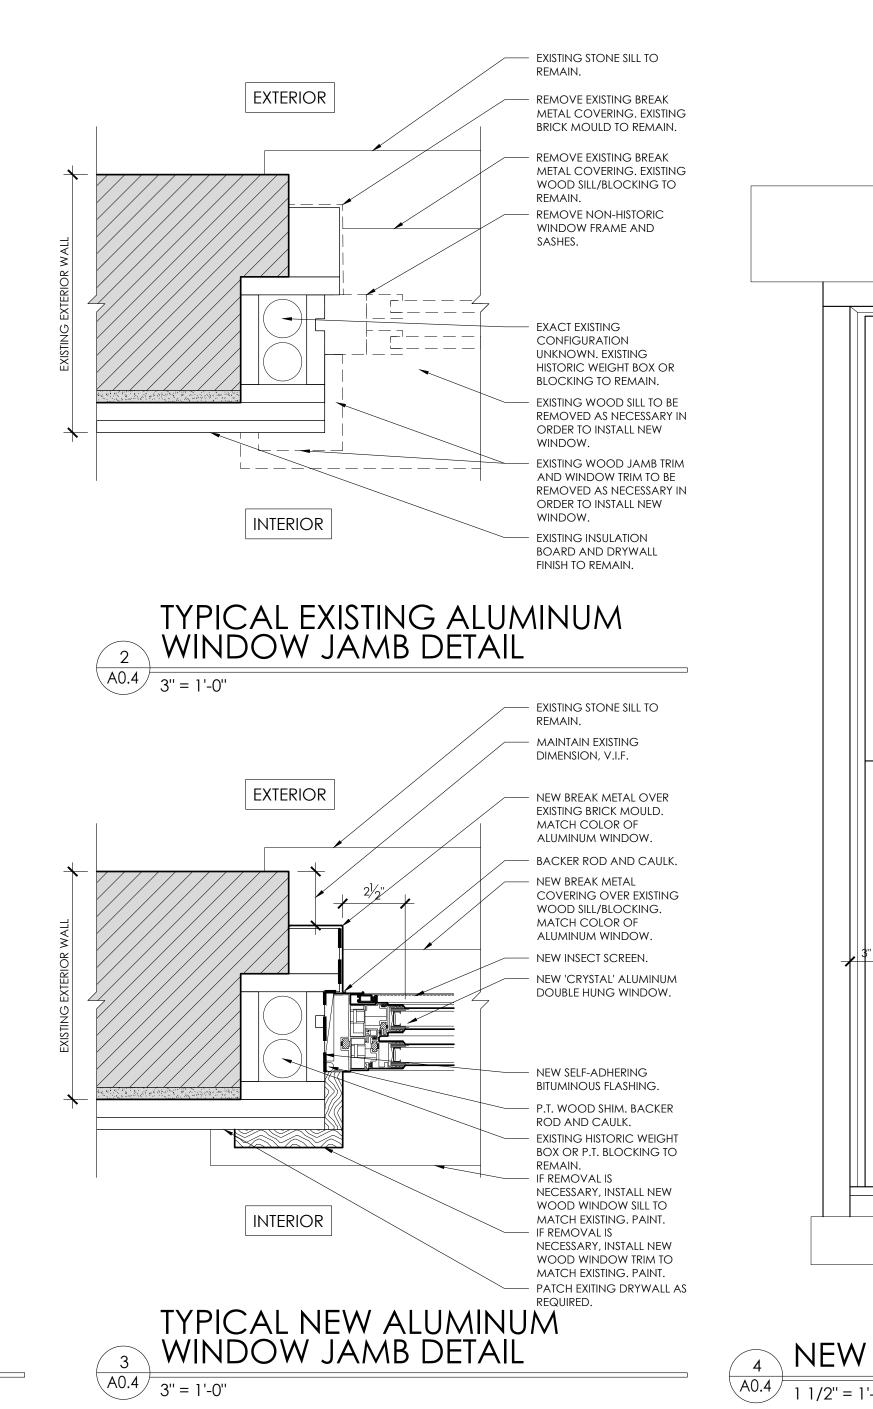

| - CUSTOM SIZE TO FIT EXISTING OPENING<br>- EXISTING WEIGHT BOX / BLOCKING TO REMAIN<br>- PROVIDE P.T. BLOCKING / SHIM AS REQUIRED                                          |
| { | 2          | · · ·           | •   | 1/1 DOUBLE HUNG | NEW ALUMINUM              |          | 3/A0.4b  | 1/A0.4b  | CRYSTAL-2000A                     | - CUSTOM SIZE TO FIT EXISTING OPENING<br>- CUSTOM SIZE TO FIT EXISTING OPENING<br>- EXISTING WEIGHT BOX / BLOCKING TO REMAIN<br>- PROVIDE P.T. BLOCKING / SHIM AS REQUIRED |





NEW LINCOLN FIT ALUMINUM CLAD WOOD WINDOW. NEW WOOD JAMB AND WINDOW TRIM TO MATCH EXISTING. PAINT.

NEW WOOD SILL TO MATCH EXISTING. PAINT.
EXISTING WOOD APRON. PAINT.

EXISTING INSULATION BOARD AND DRYWALL FINISH TO REMAIN.

# TYPICAL NEW SILL DETAIL ALUMINUM WINDOW





NEW CRYSTAL 2000A ALUMINUM CLAD WINDOW.

- NEW WOOD JAMB AND WINDOW TRIM TO MATCH EXISTING. PAINT.

NEW WOOD SILL TO MATCH EXISTING. PAINT. EXISTING WOOD APRON. PAINT.

EXISTING INSULATION BOARD AND DRYWALL FINISH TO REMAIN.

A0.4 1 1/2" = 1'-0"





### DEMOLITION PLAN GENERAL NOTES

- ALL BOLD DASHED ELEMENTS ARE TO BE REMOVED, U.N.O. CONSULT ARCHITECT FOR CLARIFICATION IF NOTATIONS AND GRAPHICS CONFLICT OR IF INTENT IS UNCLEAR.
- ALL LOAD BEARING WALLS, NON-LOAD BEARING WALLS, COLUMNS, BEAMS, AND Β. STRUCTURAL ELEMENTS ARE TO REMAIN, U.N.O.
- C. REMOVE ALL EXISTING DOWNSPOUTS AND HUNG GUTTERS. EXISTING HISTORIC BOX GUTTERS AND CORNICES ARE TO REMAIN. REMOVE EXISTING BOX GUTTER LINERS AND PREPARE FOR NEW BOX GUTTER LINERS. EXISTING CAST IRON BOOTS TO REMAIN.
- D. REMOVE EXISTING WINDOW