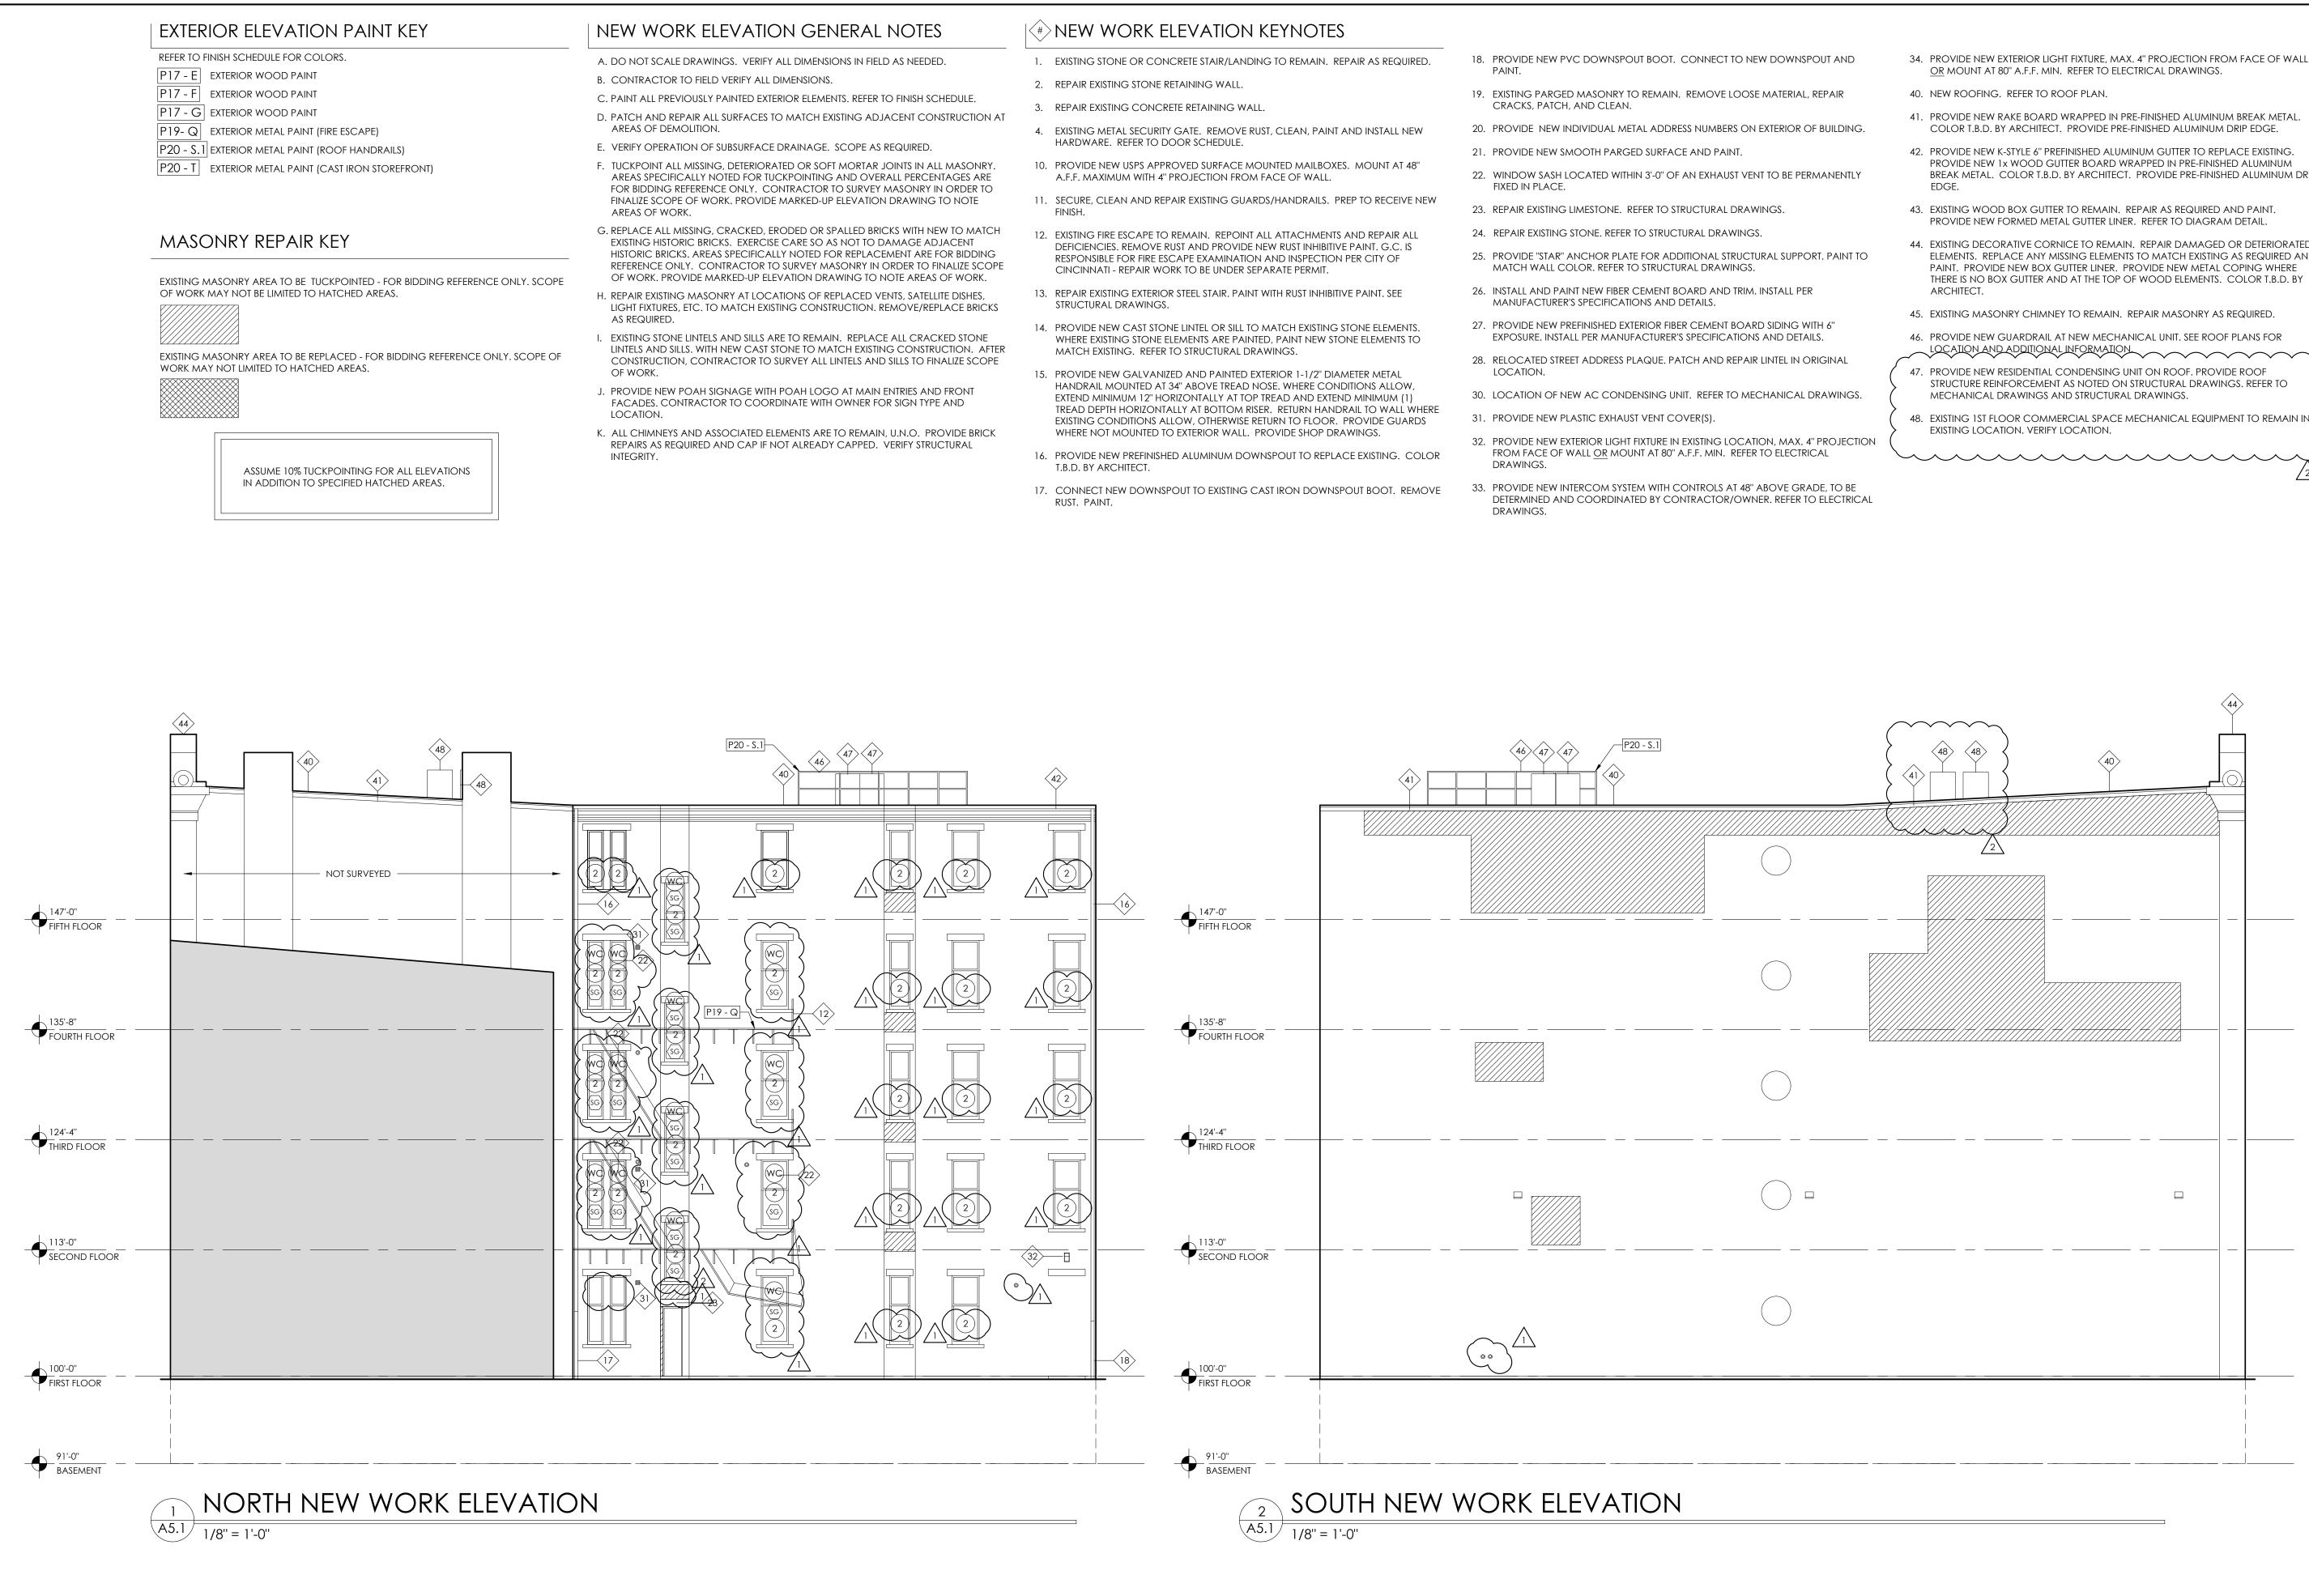

E IS NO BOX GUTTER AND AT THE TOP OF WOOD ELEMENTS. COLOR T.B.D. BY ARCHITECT.
- 45. EXISTING MASONRY CHIMNEY TO REMAIN. REPAIR MASONRY AS REQUIRED.
- 46. PROVIDE NEW GUARDRAIL AT NEW MECHANICAL UNIT. SEE ROOF PLANS FOR LOCATION AND ADDITIONAL INFORMATION.
- 47. PROVIDE NEW RESIDENTIAL CONDENSING UNIT ON ROOF. PROVIDE ROOF STRUCTURE REINFORCEMENT AS NOTED ON STRUCTURAL DRAWINGS. REFER TO MECHANICAL DRAWINGS AND STRUCTURAL DRAWINGS.
- 48. EXISTING 1ST FLOOR COMMERCIAL SPACE MECHANICAL EQUIPMENT TO REMAIN IN EXISTING LOCATION. VERIFY LOCATION.

EXTERIOR ELEVATION PAINT KEY

REFER TO FINISH SCHEDULE FOR COLORS. P17 - E EXTERIOR WOOD PAINT P17 - F EXTERIOR WOOD PAINT P17 - G EXTERIOR WOOD PAINT P19- Q EXTERIOR METAL PAINT (FIRE ESCAPE)



P20 - T EXTERIOR METAL PAINT (CAST IRON STOREFRONT)





- 34. PROVIDE NEW EXTERIOR LIGHT FIXTURE, MAX. 4" PROJECTION FROM FACE OF WALL

- BREAK METAL. COLOR T.B.D. BY ARCHITECT. PROVIDE PRE-FINISHED ALUMINUM DRIP
- 44. EXISTING DECORATIVE CORNICE TO REMAIN. REPAIR DAMAGED OR DETERIORATED ELEMENTS. REPLACE ANY MISSING ELEMENTS TO MATCH EXISTING AS REQUIRED AND PAINT. PROVIDE NEW BOX GUTTER LINER. PROVIDE NEW METAL COPING WHERE THERE IS NO BOX GUTTER AND AT THE TOP OF WOOD ELEMENTS. COLOR T.B.D. BY

- 48. EXISTING 1ST FLOOR COMMERCIAL SPACE MECHANICAL EQUIPMENT TO REMAIN IN





- REFERENCE ONLY. CONTRACTOR TO SURVEY MASONRY IN ORDER TO FINALIZE SCOPE
- LINTELS AND SILLS. WITH NEW CAST STONE TO MATCH EXISTING CONSTRUCTION. AFTER

### **NEW WORK ELEVATION KEYNOTES**

- 1. EXISTING STONE OR CONCRETE STAIR/LANDING TO REMAIN. REPAIR AS REQUIRED.
-