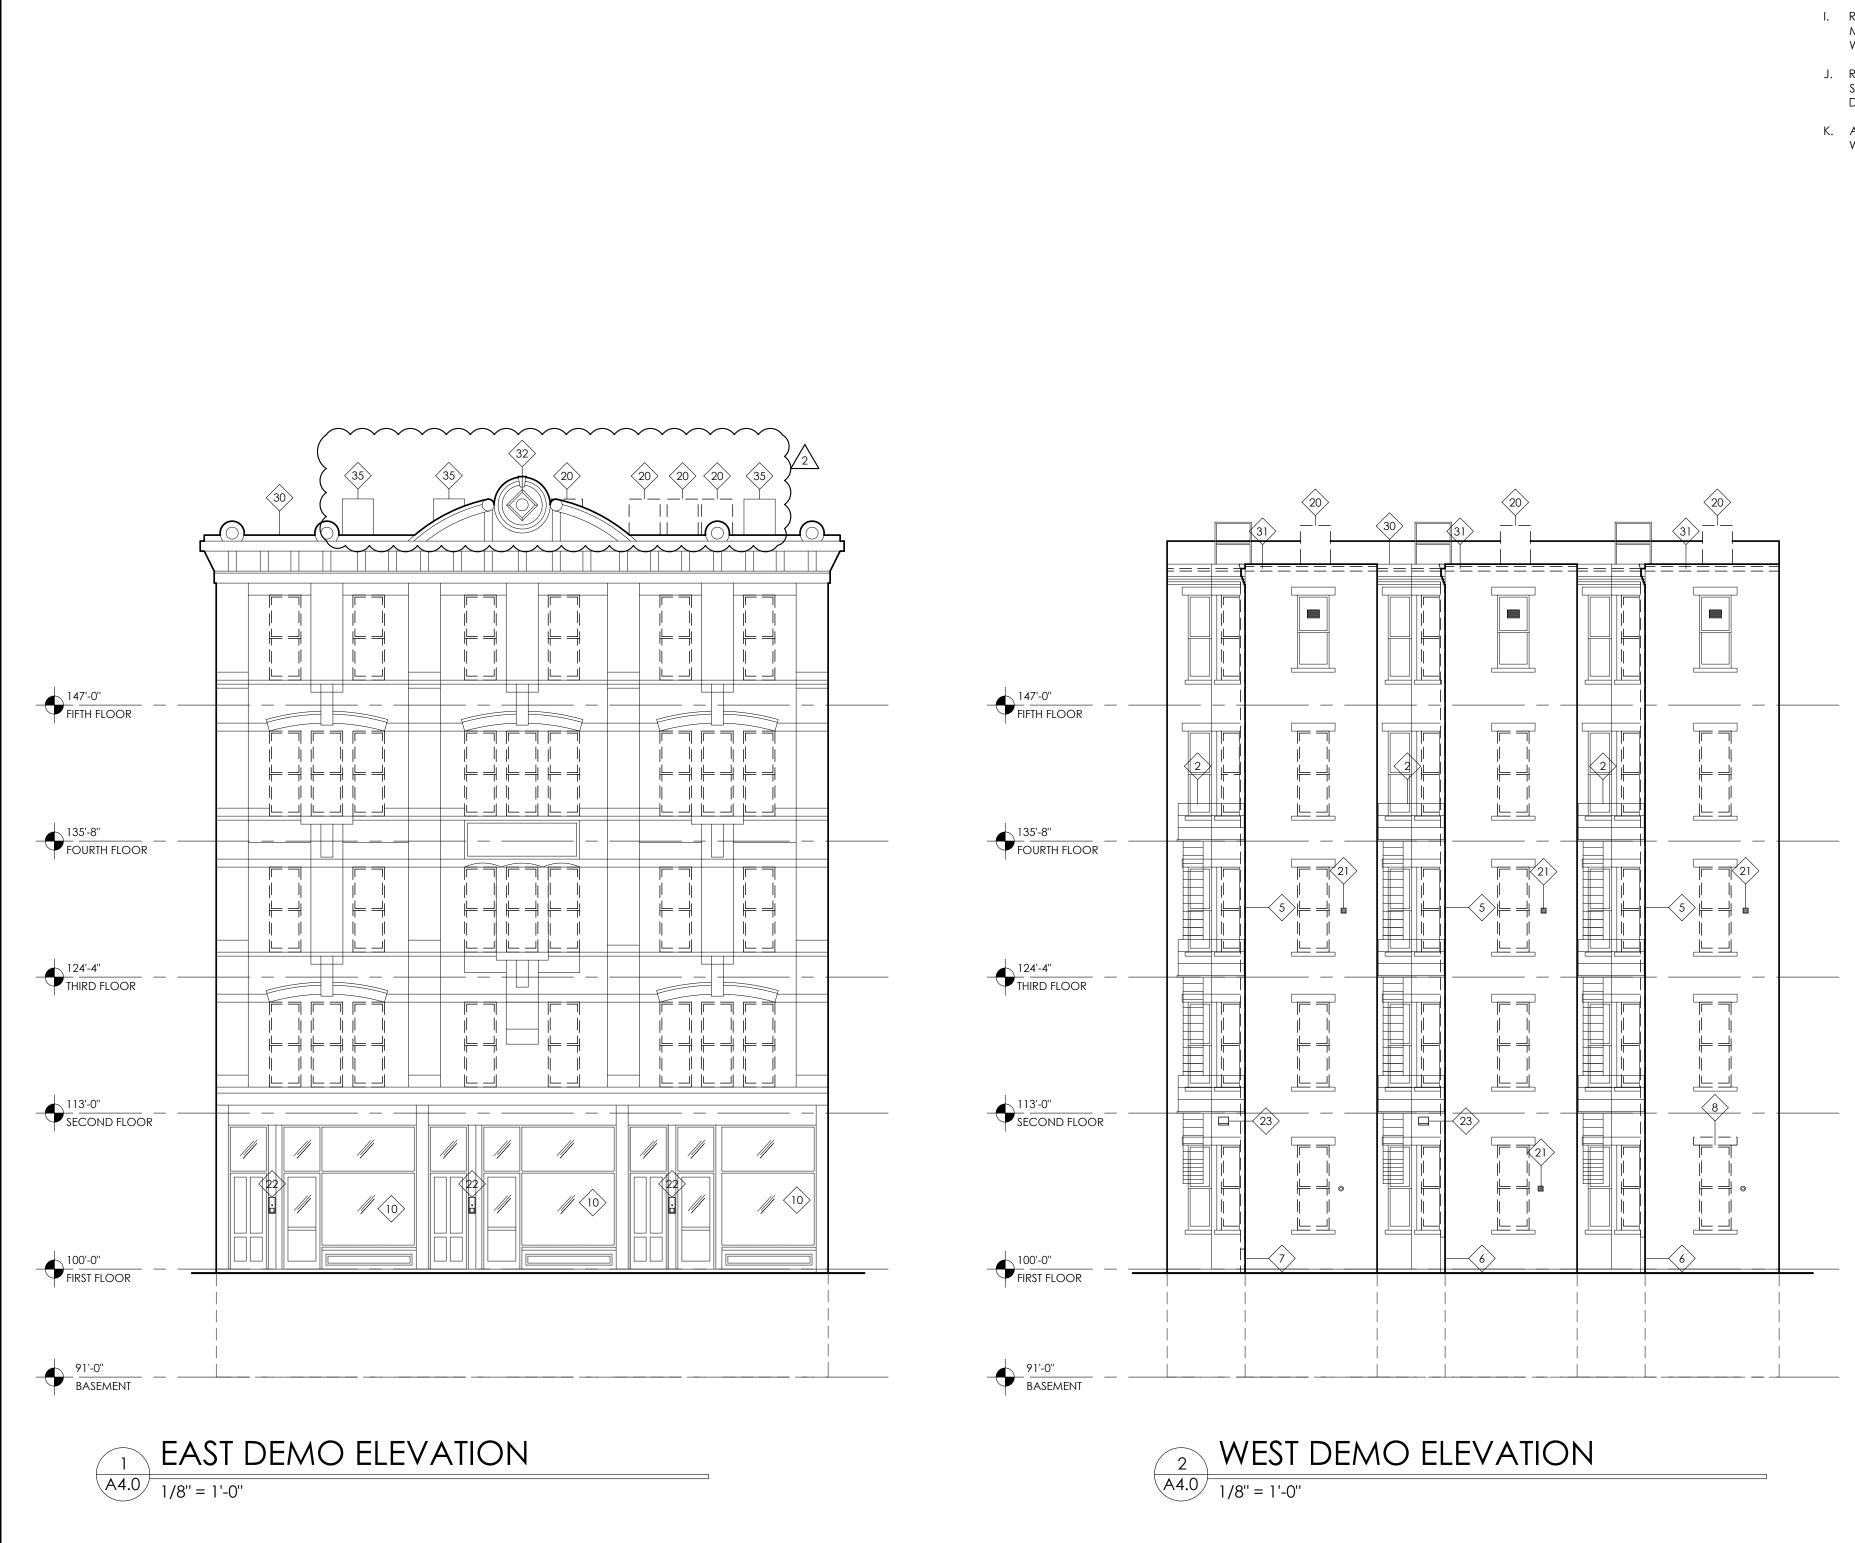

LOCATION. VERIFY LOCATION.
- NOT USED.
   PROVIDE NEW ROOF ACCESS HATCH.
   PROVIDE NEW RESIDENTIAL CONDENSING UNIT ON ROOF. PROVIDE ROOF
- STRUCTURE REINFORCEMENT AS NOTED ON STRUCTURAL DRAWINGS. REFER TO MECHANICAL DRAWINGS AND STRUCTURAL DRAWINGS. 18. EXISTING METAL GUARDRAIL TO REMAIN. SECURE, REPAIR, CLEAN, AND PAINT.
- EXISTING METAL GUARDRAIL TO REMAIN. SECURE, REPAIR, CLEAN, AND PAINT.
   PROVIDE NEW PAINTED 42" TALL METAL GUARDRAIL. GUARDRAIL MEMBERS SPACED TO PREVENT THE PASSAGE OF A 21" DIA. SPHERE. SEE STRUCTURAL DRAWINGS. SEE EXTERIOR FINISH SCHEDULE FOR PAINT COLOR. PROVIDE SHOP DRAWING FOR REVIEW.
- 20. NO WORK BOUNDARY WITHIN 10' OF ROOF PERIMETER.

~6>

21. IF ROOF SHEATHING IS REPLACED WITHIN 48" OF ROOF PERIMETER, NEW ROOF SHEATHING TO BE FIRE RETARDANT TREATED WOOD.





#### DEMOLITION ELEVATION GENERAL NOTES

- A. ALL BOLD DASHED ELEMENTS ARE TO BE REMOVED, U.N.O. CONSULT ARCHITECT FOR CLARIFICATION IF NOTATIONS AND GRAPHICS CONFLICT OR IF INTENT IS UNCLEAR.
- B. REMOVE ALL IVY AND ANY SIMILAR PLANT GROWTH INCLUDING ROOTS FROM EXISTING BRICK AND STONE MASONRY ON BUILDING EXTERIOR AND FROM SITE.
- C. REMOVE ALL EXISTING DOWNSPOUTS AND HUNG GUTTERS. EXISTING HISTORIC BOX GUTTERS AND CORNICES TO REMAIN. REMOVE EXISTING BOX GUTTER LINERS AND PREPARE FOR NEW BOX GUTTER LINERS. EXISTING CAST IRON BOOTS TO REMAIN.
- D. PREPARE ALL BRICK AND STONE MASONRY FOR REPAIR. CAREFULLY REMOVE ANY CRACKED OR SOFT BRICK SO AS NOT TO DAMAGE ADJACENT MASONRY. CAREFULLY REMOVE ANY DETERIORATED OR SOFT MORTAR IN PREPARATION FOR TUCKPOINTING.
- E. REFER TO NEW WORK ELEVATIONS