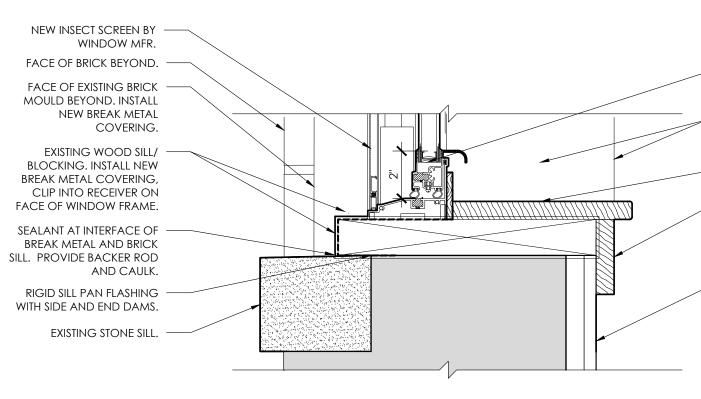

| - CUSTOM SIZE TO FIT EXISTING OPENING<br>- EXISTING WEIGHT BOX / BLOCKING TO REMAIN<br>- PROVIDE P.T. BLOCKING / SHIM AS REQUIRED                                          |
| { | 2          | · · ·           | •   | 1/1 DOUBLE HUNG | NEW ALUMINUM              |          | 3/A0.4b  | 1/A0.4b  | CRYSTAL-2000A                     | - CUSTOM SIZE TO FIT EXISTING OPENING<br>- CUSTOM SIZE TO FIT EXISTING OPENING<br>- EXISTING WEIGHT BOX / BLOCKING TO REMAIN<br>- PROVIDE P.T. BLOCKING / SHIM AS REQUIRED |





NEW LINCOLN FIT ALUMINUM CLAD WOOD WINDOW. NEW WOOD JAMB AND WINDOW TRIM TO MATCH EXISTING. PAINT.

NEW WOOD SILL TO MATCH EXISTING. PAINT.
EXISTING WOOD APRON. PAINT.

EXISTING INSULATION BOARD AND DRYWALL FINISH TO REMAIN.

# TYPICAL NEW SILL DETAIL ALUMINUM WINDOW





NEW CRYSTAL 2000A ALUMINUM CLAD WINDOW.

- NEW WOOD JAMB AND WINDOW TRIM TO MATCH EXISTING. PAINT.

NEW WOOD SILL TO MATCH EXISTING. PAINT. EXISTING WOOD APRON. PAINT.

EXISTING INSULATION BOARD AND DRYWALL FINISH TO REMAIN.

A0.4 1 1/2" = 1'-0"





### DEMOLITION PLAN GENERAL NOTES

- ALL BOLD DASHED ELEMENTS ARE TO BE REMOVED, U.N.O. CONSULT ARCHITECT FOR CLARIFICATION IF NOTATIONS AND GRAPHICS CONFLICT OR IF INTENT IS UNCLEAR.
- ALL LOAD BEARING WALLS, NON-LOAD BEARING WALLS, COLUMNS, BEAMS, AND Β. STRUCTURAL ELEMENTS ARE TO REMAIN, U.N.O.
- C. REMOVE ALL EXISTING DOWNSPOUTS AND HUNG GUTTERS. EXISTING HISTORIC BOX GUTTERS AND CORNICES ARE TO REMAIN. REMOVE EXISTING BOX GUTTER LINERS AND PREPARE FOR NEW BOX GUTTER LINERS. EXISTING CAST IRON BOOTS TO REMAIN.
- D. REMOVE EXISTING WIND