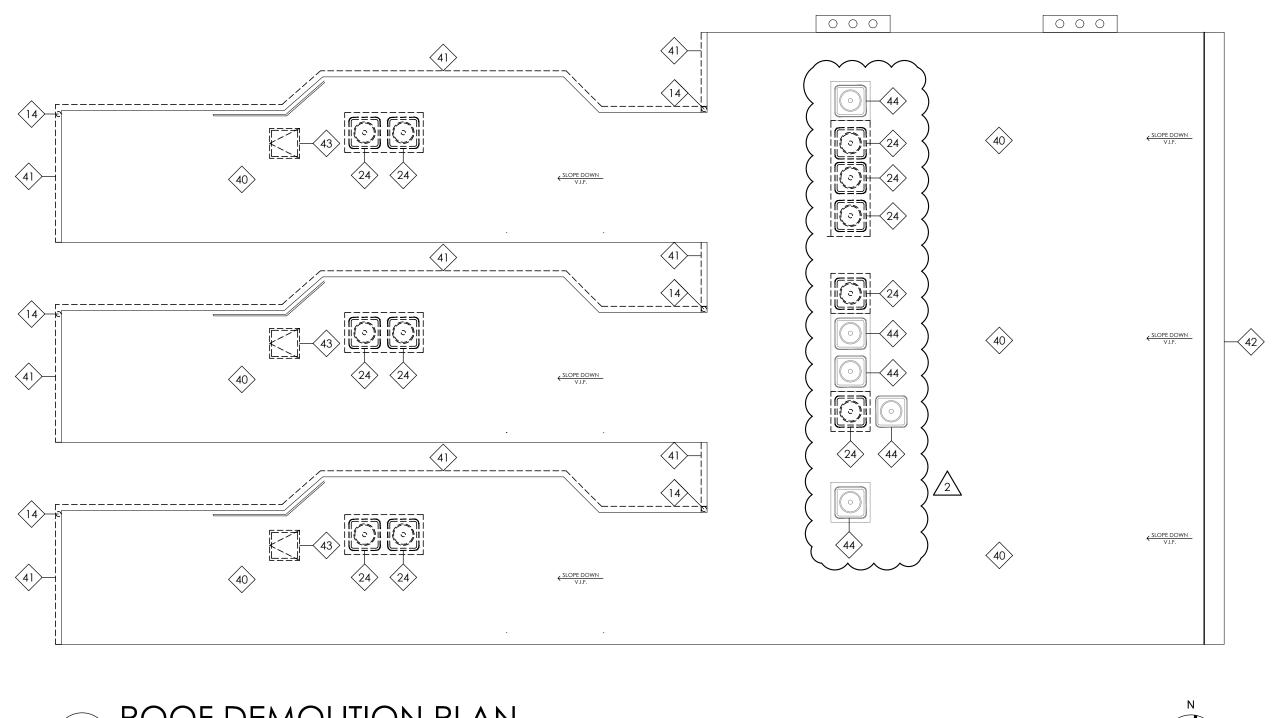

O ELECTRICAL DRAWINGS.
- 26. REMOVE ALL FLOOR TILE.
- 40. REMOVE ALL EXISTING ROOFING MATERIALS AND DETERIORATED WOOD ROOF SHEATHING IF PRESENT (V.I.F.) INCLUDING BUT NOT LIMITED TO FLASHING, COPINGS, TERMINATIONS, ETC. PREP FOR NEW ROOFING.
- 41. REMOVE EXISTING HUNG ALUMINUM GUTTERS. REMOVE GUTTER BOARD TRIM AND PREP FOR REPLACEMENT.
- 42. EXISTING BOX GUTTER/DECORATIVE CORNICE TO REMAIN. REMOVE ANY DETERIORATED WOOD ELEMENTS AND PREP FOR NEW WORK. REMOVE EXISTING GUTTER LINER AND PREP FOR NEW.
- 43. REMOVE EXISTING ROOF ACCESS HATCH AND PREPARE OPENING TO RECEIVE NEW ROOF ACCESS HATCH.
- 44. EXISTING COMMERCIAL 1ST FLOOR COMMERCIAL SPACE MECHANICAL EQUIPMENT TO REMAIN AND TO REMAIN IN SERVICE DURING CONSTRUCTION. CONTRACTOR TO VERIFY IN FIELD LOCATION OF COMMERCIAL MECHANICAL UNITS.









- FOR CLARIFICATION IF NOTATIONS AND GRAPHICS CONFLICT OR IF INTENT IS UNCLEAR.
- STRUCTURAL ELEMENTS ARE TO REMAIN, U.N.O.
- GUTTERS AND CORNICES ARE TO REMAIN. REMOVE EXISTING BOX GUTTER LINERS AND PREPARE FOR NEW BOX GUTTER LINERS. EXISTING CAST IRON BOOTS TO REMAIN.
- AND DOOR SCHEDULES.

- SHOWER CURTAIN RODS AND TOILET PAPER DISPENSERS.
- REFER TO ELECTRICAL DRAWINGS.

- REMOVE EXISTING LOUVERS/DIFFUSERS/REGISTERS. REFER TO MECHANICAL DRAWINGS.
- REMAIN. REFER TO PLUMBING DRAWINGS.
- REMAIN. REFER TO PLANS FOR LOCATIONS OF EXISTING PEDESTAL SINKS TO REMAIN. ALL BATHROOM FAUCETS TO BE REMOVED. REFER TO PLUMBING DRAWINGS.
- PLUMBING DRAWINGS.
- DRAWINGS U.N.O..
- DRAWINGS.
- DAMAGED OR DETERIORATED AREAS.
- WORK PLANS.
- REMOVE EXISTING WOOD PLATFORMS FOR CONDENSING UNITS (COMMUN