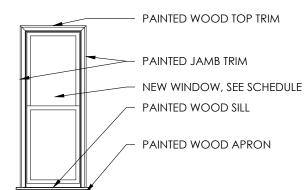

T ALL LOCATIONS INDICATED IN DRAWINGS AND AS REQUIRED BY SECTION 2406.4 OBC.
- ALL GLAZING WITH THE BOTTOM EDGE LESS THAN 18" A.F.F. AND THE TOP EDGE GREATER THAN 36" A.F.F.
  ALL GLAZING LOCATED WITHIN A 24" OF EITHER VERTICAL EDGE OF A DOOR IN
- THE CLOSED POSITION
- ALL GLAZING WITHIN A DOOR.ALL GLAZING LOCATED ADJACENT TO A BATHTUBS AND SHOWERS
- ALL GLAZING LOCATED ADJACENT TO A STAIRS, RAMPS AND LANDINGS
- ALL GLAZING IN BOTTOM SASH OF WINDOW ALONG FIRE ESCAPE LANDINGS.

WINDOW SYMBOLS KEY



FOR LOCATIONS INDICATES OPENING PROTECTED WITH "WATER CURTAIN" TYPE SPRINKLER HEAD PER OBC 106.5. REFER TO "FIRE PROTECTION" ON SHEET

A0.0a FOR ADDITIONAL REQUIREMENTS.

#### WHERE INTERIOR WINDOW TRIM IS MISSING OR REMOVED FOR NEW WINDOW INSTALLATION, PROVIDE NEW WOOD TRIM TO MATCH EXISTING.



|   |            | WINDOW SCHEDULE |     |                 |                           |          |          |          |                                   |                                                                                                                                                                            |
|---|------------|-----------------|-----|-----------------|---------------------------|----------|----------|----------|-----------------------------------|----------------------------------------------------------------------------------------------------------------------------------------------------------------------------|
|   | WINDOW NO. | EXST            | NEW | WINDOW TYPE     | MATERIAL                  | HEAD DTL | JAMB DTL | SILL DTL | MANUFACTURER<b