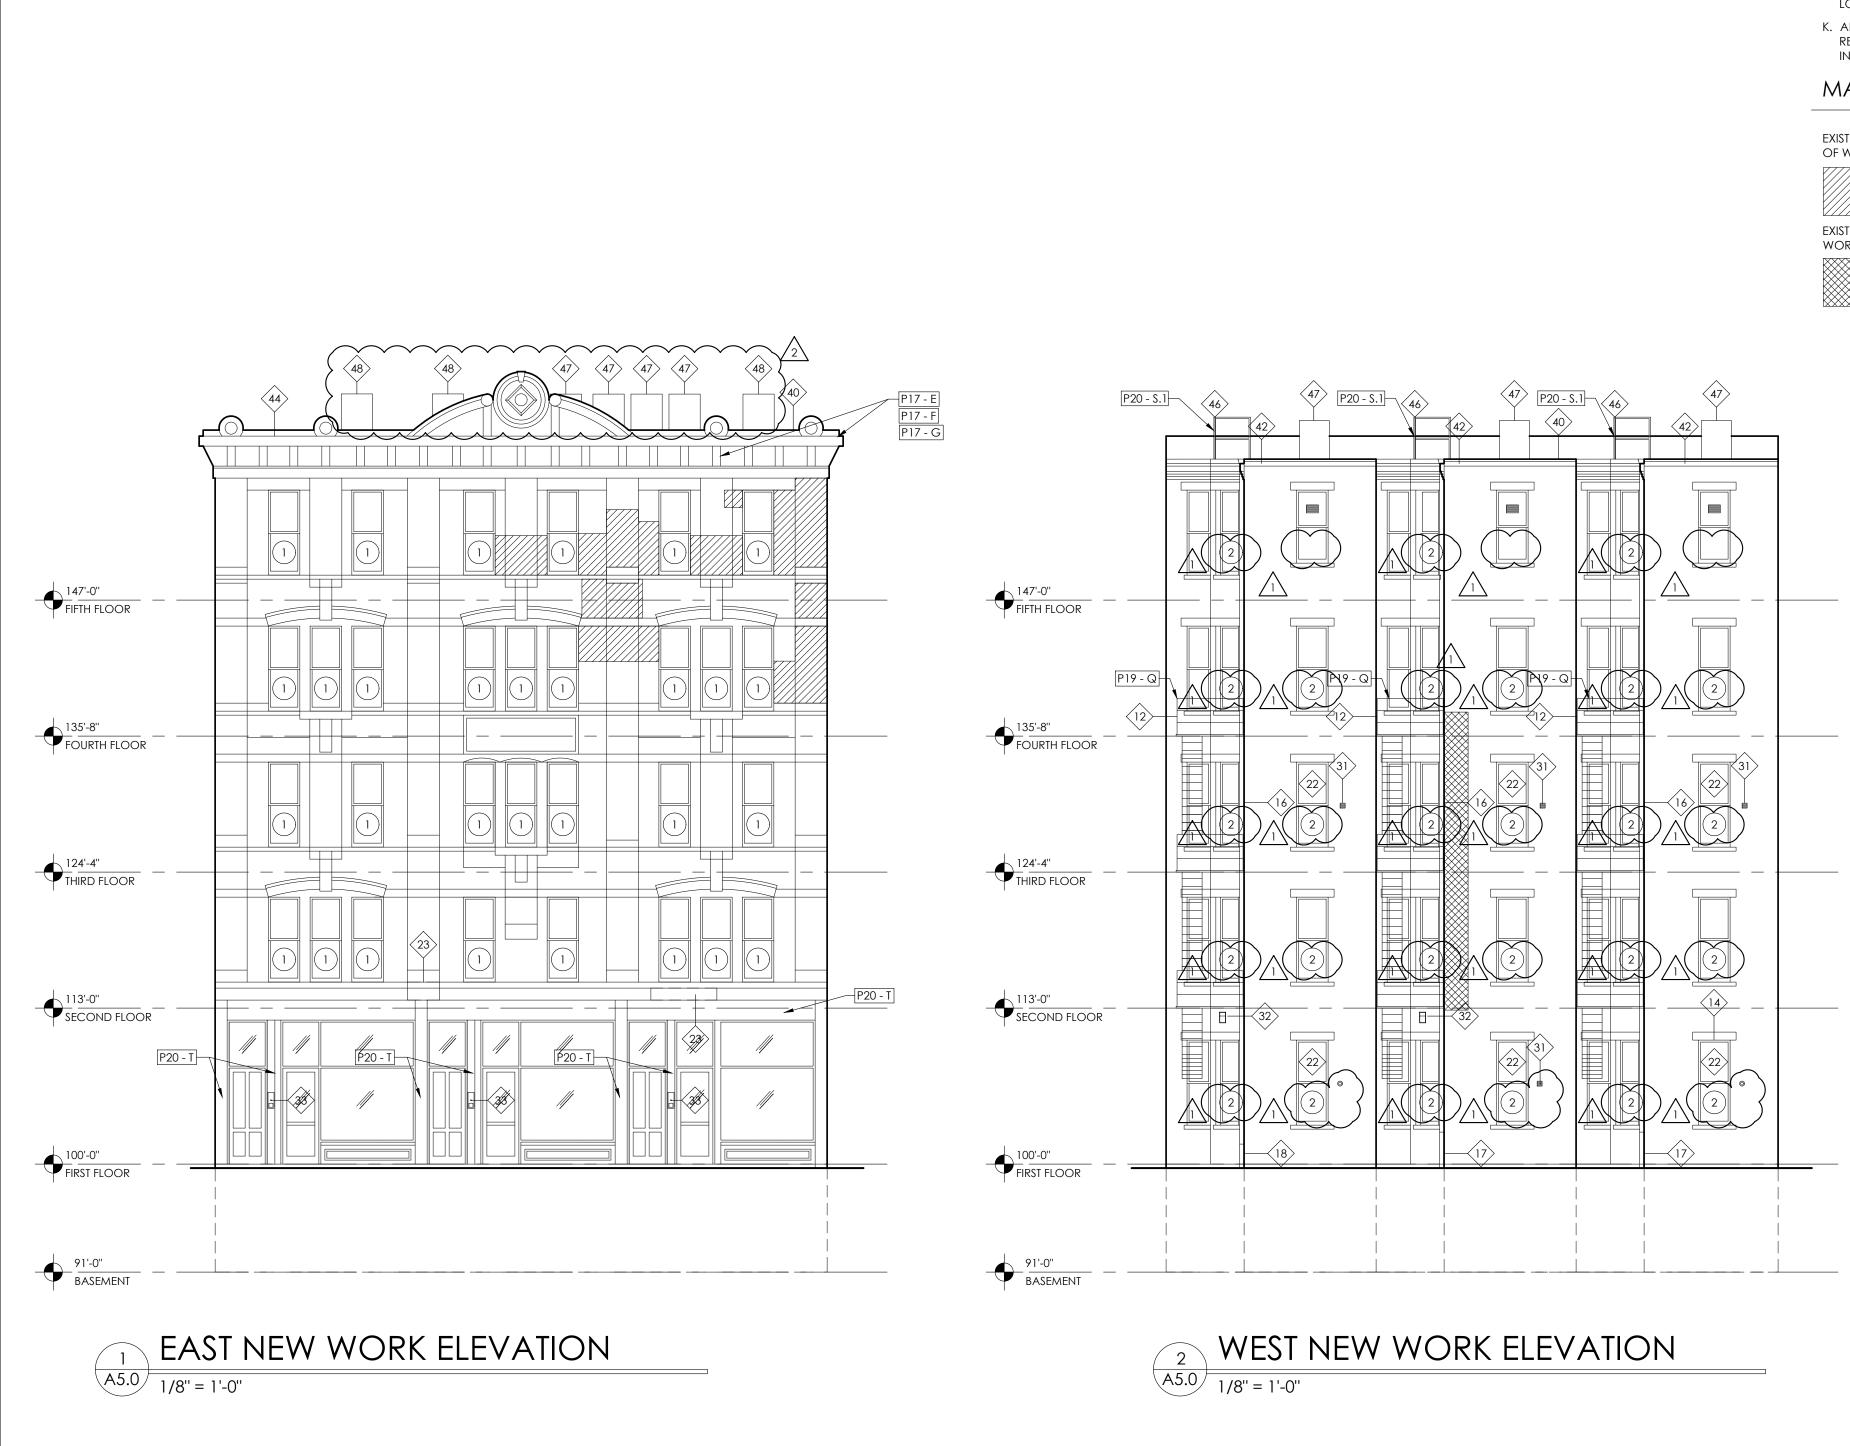

IN.
- 30. REMOVE ALL EXISTING ROOFING MATERIALS AND DETERIORATED WOOD ROOF SHEATHING IF PRESENT (V.I.F.) INCLUDING BUT NOT LIMITED TO FLASHING, COPINGS, TERMINATIONS, ETC. PREP FOR NEW ROOFING.
- 31. REMOVE EXISTING HUNG ALUMINUM GUTTERS. REMOVE GUTTER BOARD TRIM AND PREP FOR REPLACEMENT.
- 32. EXISTING BOX GUTTER/DECORATIVE CORNICE TO REMAIN. REMOVE ANY DETERIORATED WOOD ELEMENTS AND PREP FOR NEW WORK. REMOVE EXISTING GUTTER LINER AND PREP FOR NEW.
- 33. REMOVE EXISTING RAKE BOARD AND PREP FOR NEW WORK.
- 34. EXISTING ATTIC VENT TO REMAIN. VERIFY CONDITION.
- $\sim\sim\sim\sim\sim\sim\sim$ 35. EXISTING COMMERCIAL 1ST FLOOR COMMERCIAL SPACE MECHANICAL EQUIPMENT TO REMAIN AND TO REMAIN IN SERVICE DURING CONSTRUCTION. CONTRACTOR TO VERIFY IN FIELD LOCATION OF COMMERCIAL MECHANICAL UNITS.





#### NEW WORK ELEVATION GENERAL NOTES

- A. DO NOT SCALE DRAWINGS. VERIFY ALL DIMENSIONS IN FIELD AS NEEDED.
- B. CONTRACTOR TO FIELD VERIFY ALL DIMENSIONS.
- C. PAINT ALL PREVIOUSLY PAINTED EXTERIOR ELEMENTS. REFER TO FINISH SCHEDULE.
- D. PATCH AND REPAIR ALL SURFACES TO MATCH EXISTING ADJACENT CONSTRUCTION AT AREAS OF DEMOLITION.
- E. VERIFY OPERATION OF SUBSURFACE DRAINAGE. SCOPE AS REQUIRED.
- F. TUCKPOINT ALL MISSING, DETERIORATED OR SOFT MORTAR JOINTS IN ALL MASONRY. AREAS SPECIFICALLY NOTED FOR TUCKPOINTING AND OVERALL PERCENTAGES ARE FOR BIDDING REFERENCE ONLY. CONTRACTOR TO SURVEY MASONRY IN ORDER TO FINALIZE SCOPE OF WORK. PROVIDE MARKED-UP ELEVATION DRAWING TO NOTE AREAS OF WORK.
- G. REPLACE ALL MISSING, CRACKED, ERODED OR SPALLED BRICKS WITH NEW TO MATCH EXISTING HISTORIC B