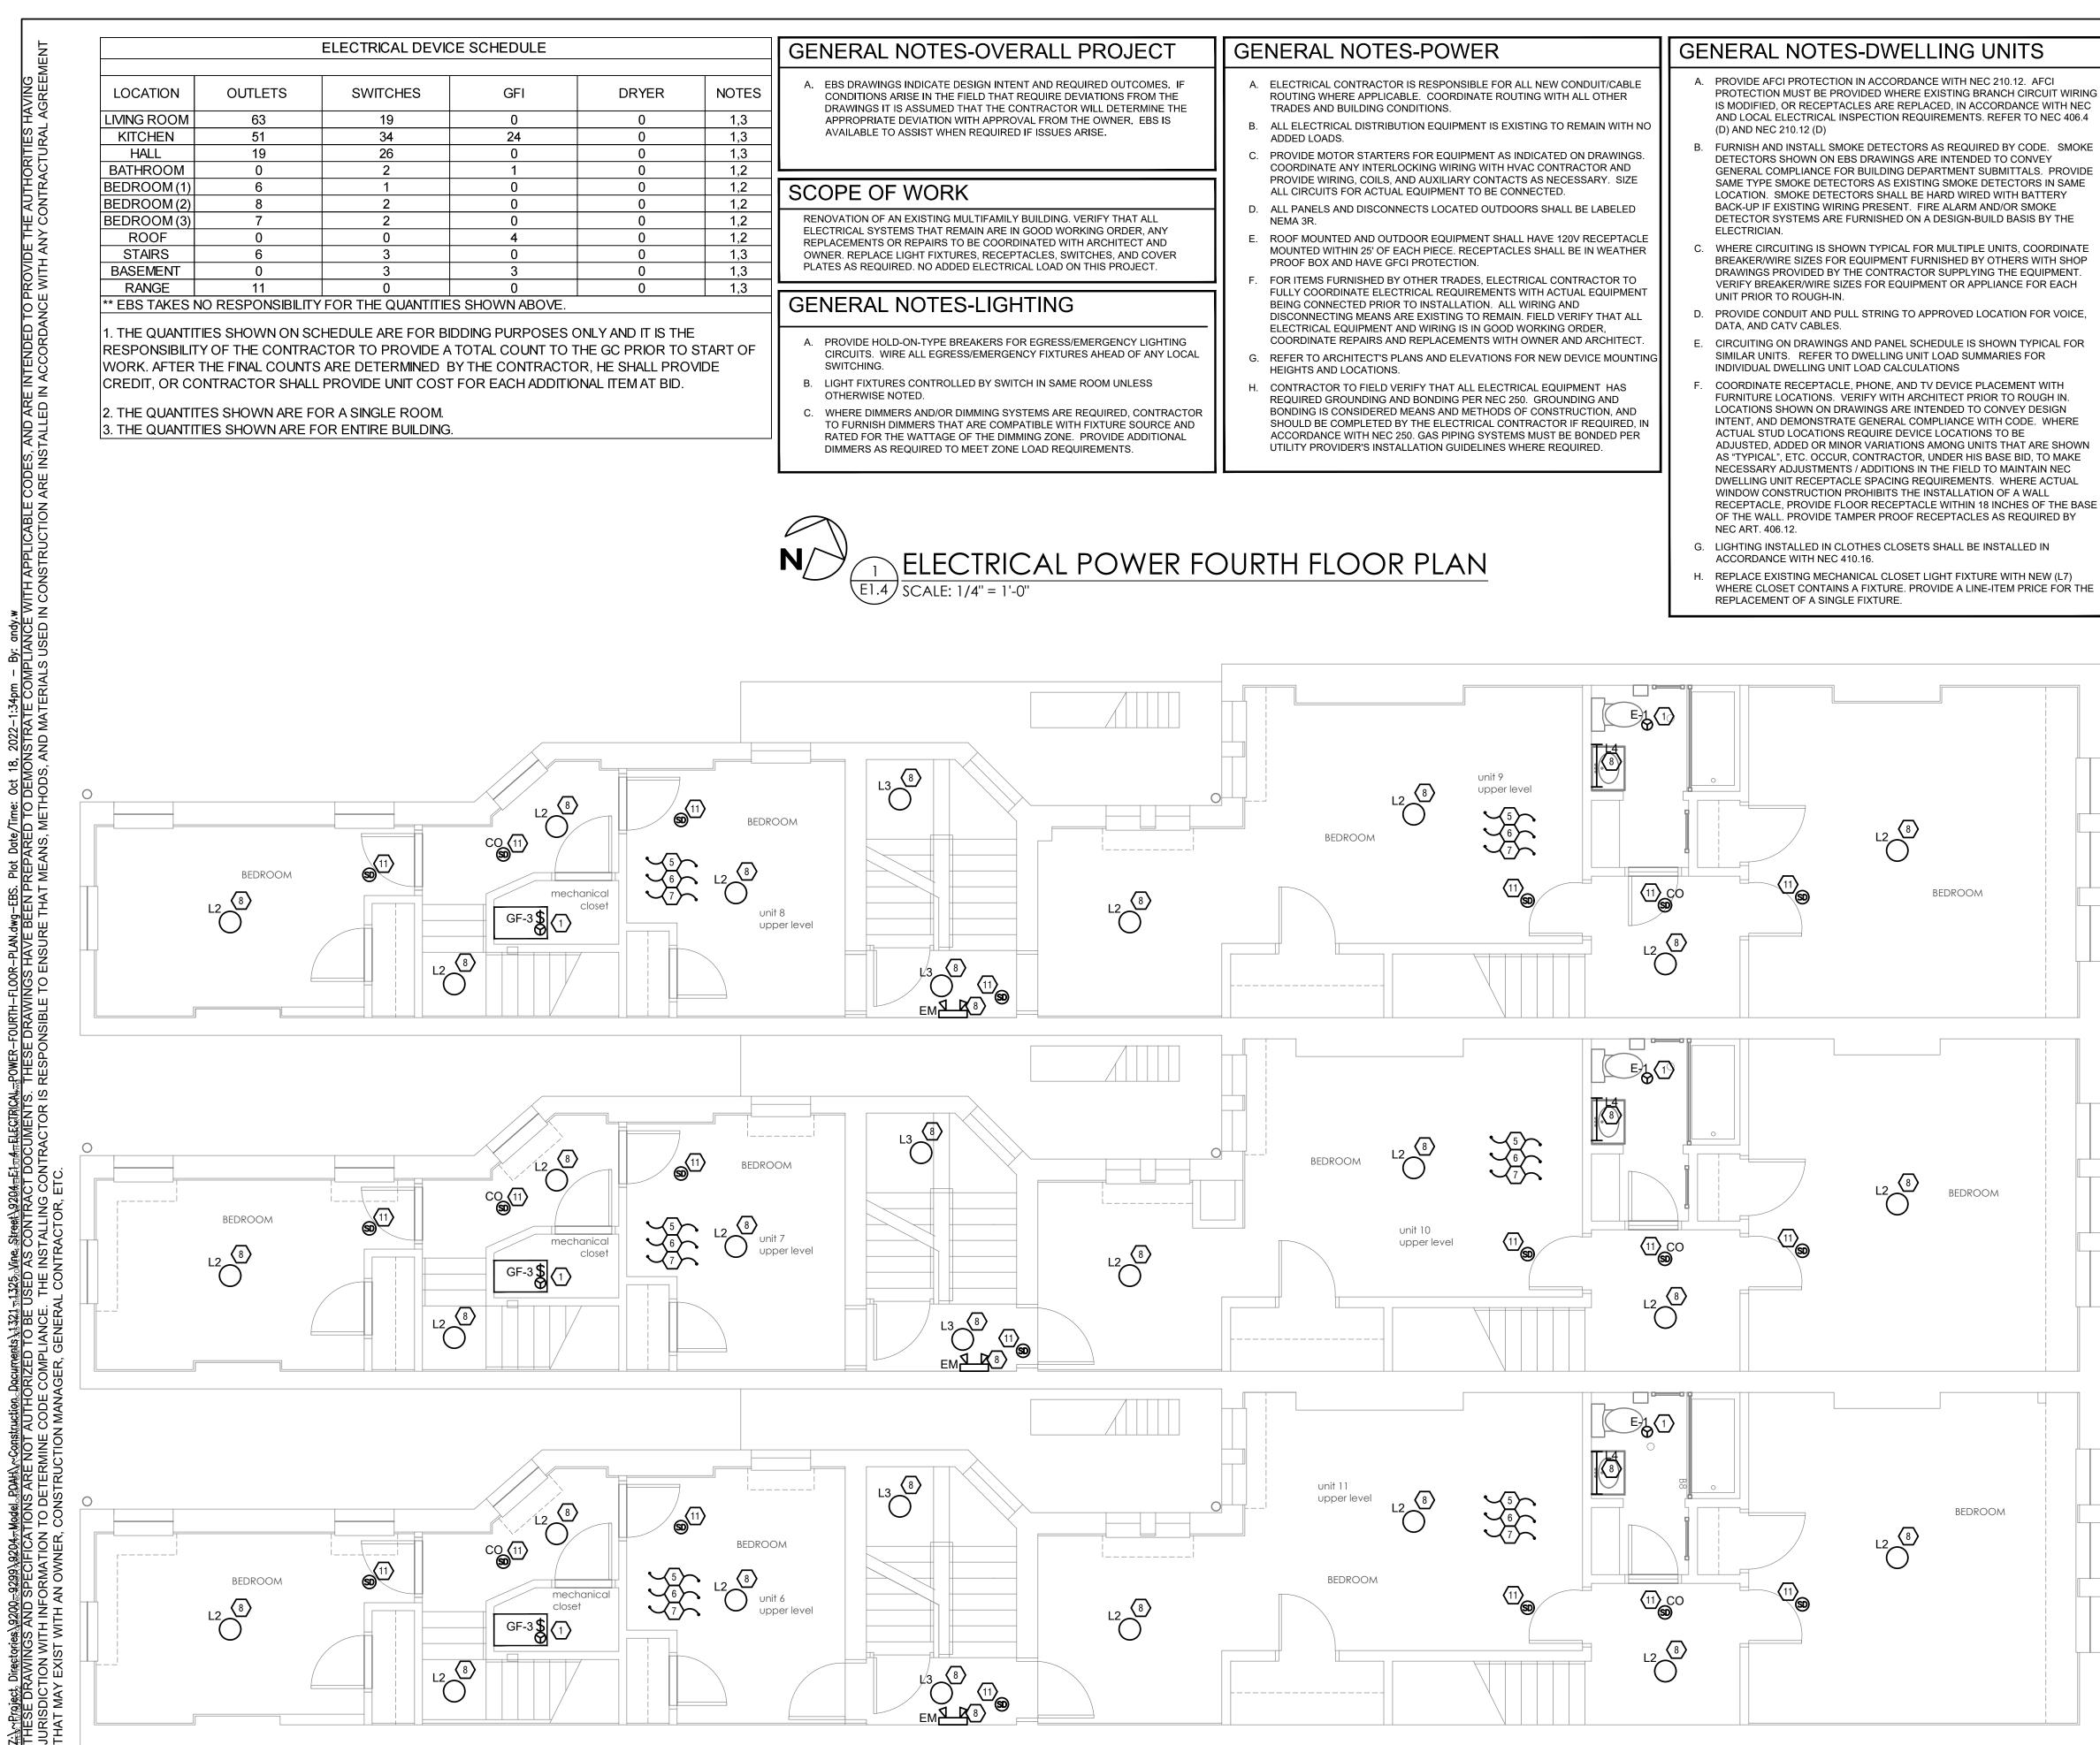

|
|             |                                                                                                                                                                                                                                                                                                                                                                     | ╞ |                                                                                                                                                       |                                                                                                                                                            |



- CIRCUITING ON DRAWINGS AND PANEL SCHEDULE IS SHOWN TYPICAL FOR FURNITURE LOCATIONS. VERIFY WITH ARCHITECT PRIOR TO ROUGH IN. LOCATIONS SHOWN ON DRAWINGS ARE INTENDED TO CONVEY DESIGN INTENT, AND DEMONSTRATE GENERAL COMPLIANCE WITH CODE. WHERE ADJUSTED, ADDED OR MINOR VARIATIONS AMONG UNITS THAT ARE SHOWN AS "TYPICAL", ETC. OCCUR, CONTRACTOR, UNDER HIS BASE BID, TO MAKE NECESSARY ADJUSTMENTS / ADDITIONS IN THE FIELD TO MAINTAIN NEC
- DWELLING UNIT RECEPTACLE SPACING REQUIREMENTS. WHERE ACTUAL RECEPTACLE, PROVIDE FLOOR RECEPTACLE WITHIN 18 INCHES OF THE BASE OF THE WALL. PROVIDE TAMPER PROOF RECEPTACLES AS REQUIRED BY
- H. REPLACE EXISTING MECHANICAL CLOSET LIGHT FIXTURE WITH NEW (L7) WHERE CLOSET CONTAINS A FIXTURE. PROVIDE A LINE-ITEM PRICE FOR THE

| #        | KEYED SHEET NOTES