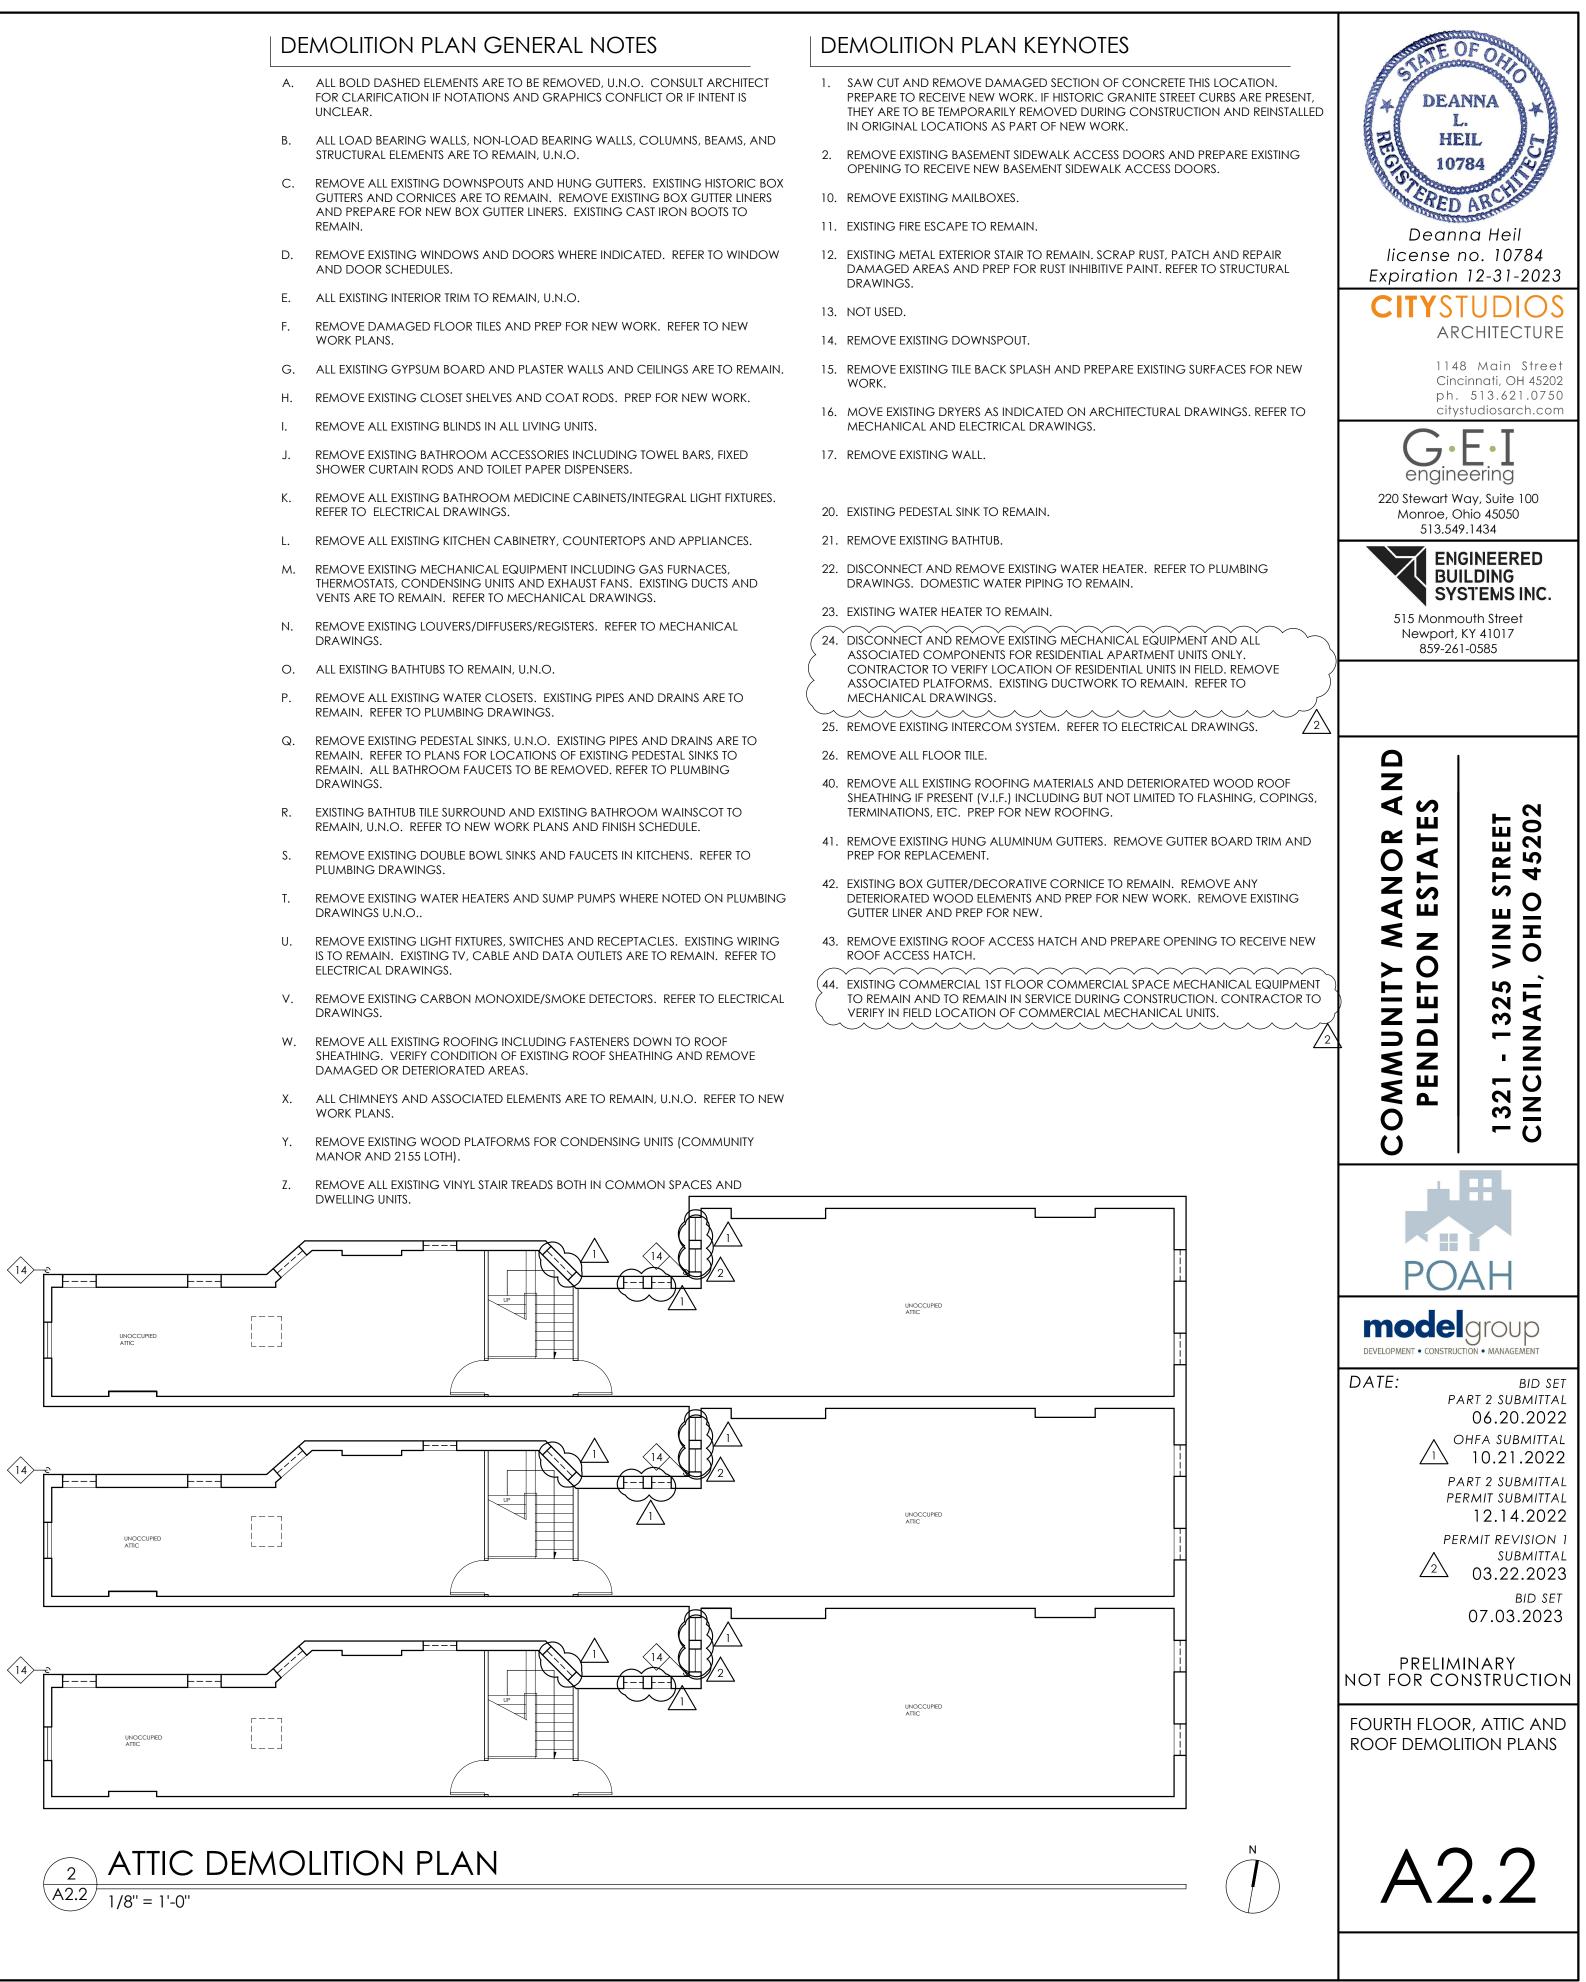

APHICS CONFLICT OR IF INTENT IS UNCLEAR.
- STRUCTURAL ELEMENTS ARE TO REMAIN, U.N.O.
- GUTTERS AND CORNICES ARE TO REMAIN. REMOVE EXISTING BOX GUTTER LINERS AND PREPARE FOR NEW BOX GUTTER LINERS. EXISTING CAST IRON BOOTS TO REMAIN.
- AND DOOR SCHEDULES.

- SHOWER CURTAIN RODS AND TOILET PAPER DISPENSERS.
- REFER TO ELECTRICAL DRAWINGS.

- REMOVE EXISTING LOUVERS/DIFFUSERS/REGISTERS. REFER TO MECHANICAL DRAWINGS.
- REMAIN. REFER TO PLUMBING DRAWINGS.
- REMAIN. REFER TO PLANS FOR LOCATIONS OF EXISTING PEDESTAL SINKS TO REMAIN. ALL BATHROOM FAUCETS TO BE REMOVED. REFER TO PLUMBING DRAWINGS.
- PLUMBING DRAWINGS.
- DRAWINGS U.N.O..
- DRAWINGS.
- DAMAGED OR DETERIORATED AREAS.
- WORK PLANS.
- REMOVE EXISTING WOOD PLATFORMS FOR CONDENSING UNITS (COMMUNITY MANOR AND 2155 LOTH).
- DWELLING UNITS.





| s needed.                                           | N.       | WINDOWS<br>DIMENSIO | NEW HORIZONTAL LOUVER BLINDS WITH 2" FAUX WOO<br>S IN ALL ROOMS IN ALL LIVING UNITS. CONTRACTOR T<br>NS. SLAT WIDTH: 2 INCH. COLOR: TBD. ACCEPTABLE<br>CONTRACT (A NEWELL RUBBERMAID COMPANY), SPR | O FIELD VERIFY ALL<br>MANUFACTURERS:           | W.<br>X. | REPLACE EXISTING CARBON MONOXIDE/SMOKE DETECTORS WITH NEW. REFER TO ELECTRICAL DRAWINGS.<br>PROVIDE NEW LIGHT FIXTURES, SWITCHES, AND RECEPTACLES IN EXISTING                                              |
|-----------------------------------------------------|----------|---------------------|-------------------------------------------------------------------------------------------------------------------------------------------------------------