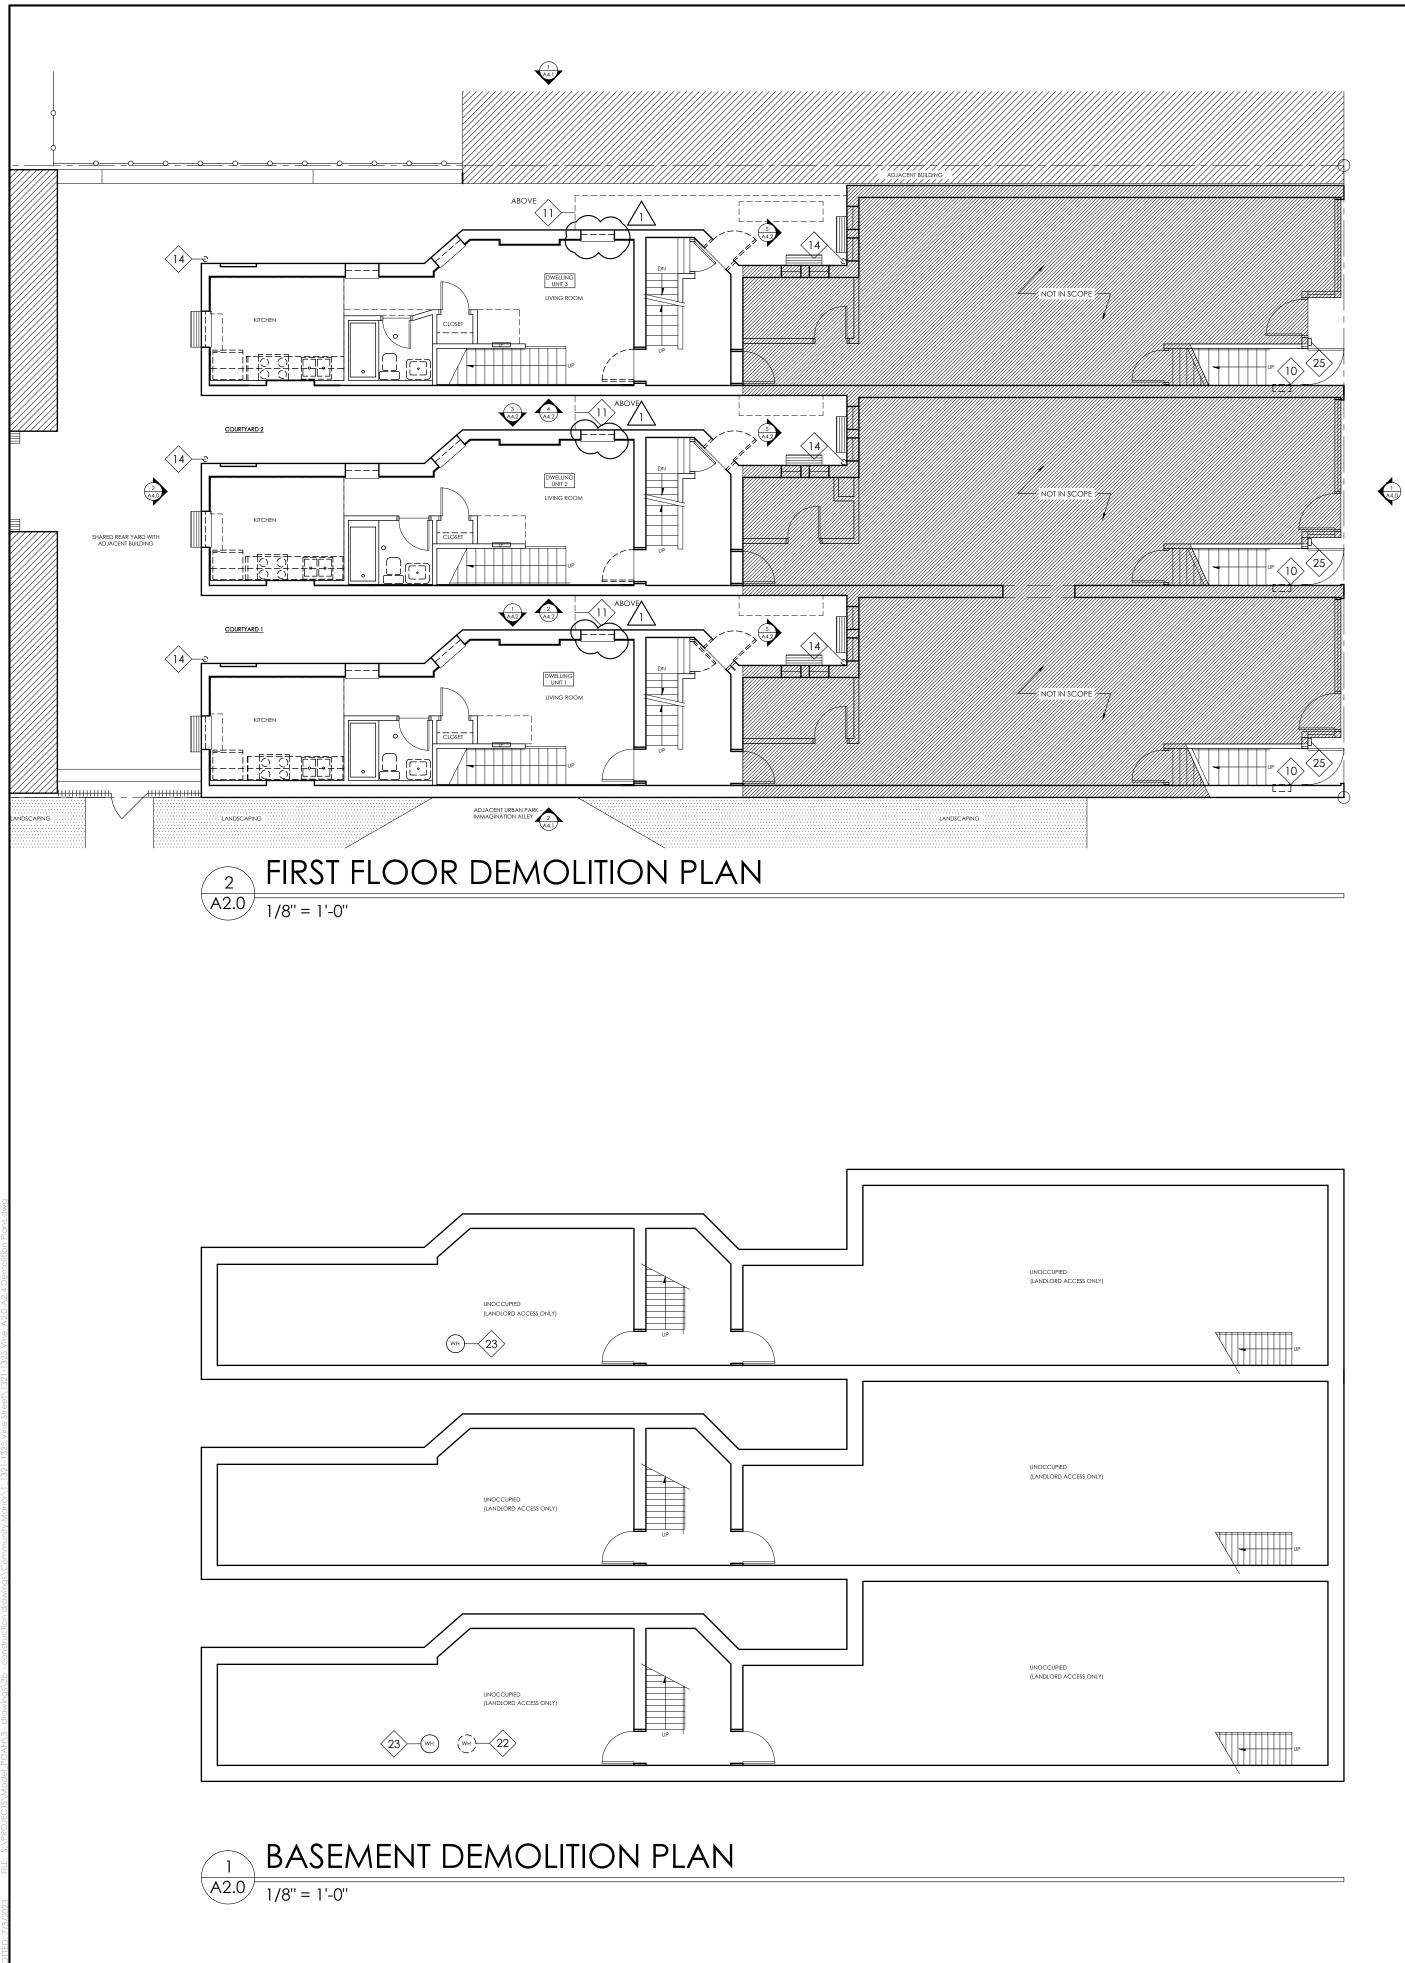

| NEW ALUMINUM              |          | 3/A0.4b  | 1/A0.4b  | CRYSTAL-2000A                     | - CUSTOM SIZE TO FIT EXISTING OPENING<br>- CUSTOM SIZE TO FIT EXISTING OPENING<br>- EXISTING WEIGHT BOX / BLOCKING TO REMAIN<br>- PROVIDE P.T. BLOCKING / SHIM AS REQUIRED |





NEW LINCOLN FIT ALUMINUM CLAD WOOD WINDOW. NEW WOOD JAMB AND WINDOW TRIM TO MATCH EXISTING. PAINT.

NEW WOOD SILL TO MATCH EXISTING. PAINT.
EXISTING WOOD APRON. PAINT.

EXISTING INSULATION BOARD AND DRYWALL FINISH TO REMAIN.

# TYPICAL NEW SILL DETAIL ALUMINUM WINDOW





NEW CRYSTAL 2000A ALUMINUM CLAD WINDOW.

- NEW WOOD JAMB AND WINDOW TRIM TO MATCH EXISTING. PAINT.

NEW WOOD SILL TO MATCH EXISTING. PAINT. EXISTING WOOD APRON. PAINT.

EXISTING INSULATION BOARD AND DRYWALL FINISH TO REMAIN.

A0.4 1 1/2" = 1'-0"





### DEMOLITION PLAN GENERAL NOTES

- ALL BOLD DASHED ELEMENTS ARE TO BE REMOVED, U.N.O. CONSULT ARCHITECT FOR CLARIFICATION IF NOTATIONS AND GRAPHICS CONFLICT OR IF INTENT IS UNCLEAR.
- ALL LOAD BEARING WALLS, NON-LOAD BEARING WALLS, COLUMNS, BEAMS, AND Β. STRUCTURAL ELEMENTS ARE TO REMAIN, U.N.O.
- C. REMOVE ALL EXISTING DOWNSPOUTS AND HUNG GUTTERS. EXISTING HISTORIC BOX GUTTERS AND CORNICES ARE TO REMAIN. REMOVE EXISTING BOX GUTTER LINERS AND PREPARE FOR NEW BOX GUTTER LINERS. EXISTING CAST IRON BOOTS TO REMAIN.
- D. REMOVE EXISTING WINDOWS AND DOORS WHERE INDICATED. REFER TO WINDOW AND DOOR SCHEDULES.
- E. ALL EXISTING INTERIOR TRIM TO REMAIN, U.N.O.
- REMOVE DAMAGED FLOOR TILES AND PREP FOR NEW WORK. REFER TO NEW F WORK PLANS.
- G. ALL EXISTING GYPSUM BOARD AND PLASTER WALLS AND CEIL